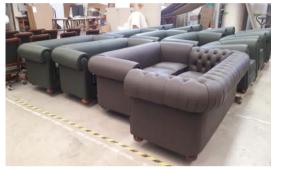

## Corporate board rooms

Meeting table custom manufacturing refers to the process of designing and building a table that is perfectly tailored to a client's specific needs. This involves working with the client to understand their requirements in terms of size, shape, style, materials and finishes, and then using that information to create a table that is exactly tailored to their specifications. Custom boardroom tables are commonly used in office or meeting spaces where large surfaces are needed to accommodate multiple people, such as boardrooms or conference rooms. Custom manufacturing allows the customer to obtain a table that meets their specific needs and requirements, and that fits perfectly into their space.

### Corporate board rooms

The manufacture of meeting tables with different materials, finishes and designs, such as marble, can be an excellent option for those looking for an elegant and sophisticated table for their work space.

Marble is a natural and durable material that is commonly used in the manufacture of high-quality furniture and sophisticated design. Marble boardroom tables can be a popular choice for conference rooms and other high-end workspaces.

The manufacture of marble boardroom tables must consider the specific needs of the client, including the size, shape and design of the table. In addition, it is important to select the right type of marble for the project, since there are different types and finishes of marble that can vary in appearance and durability.