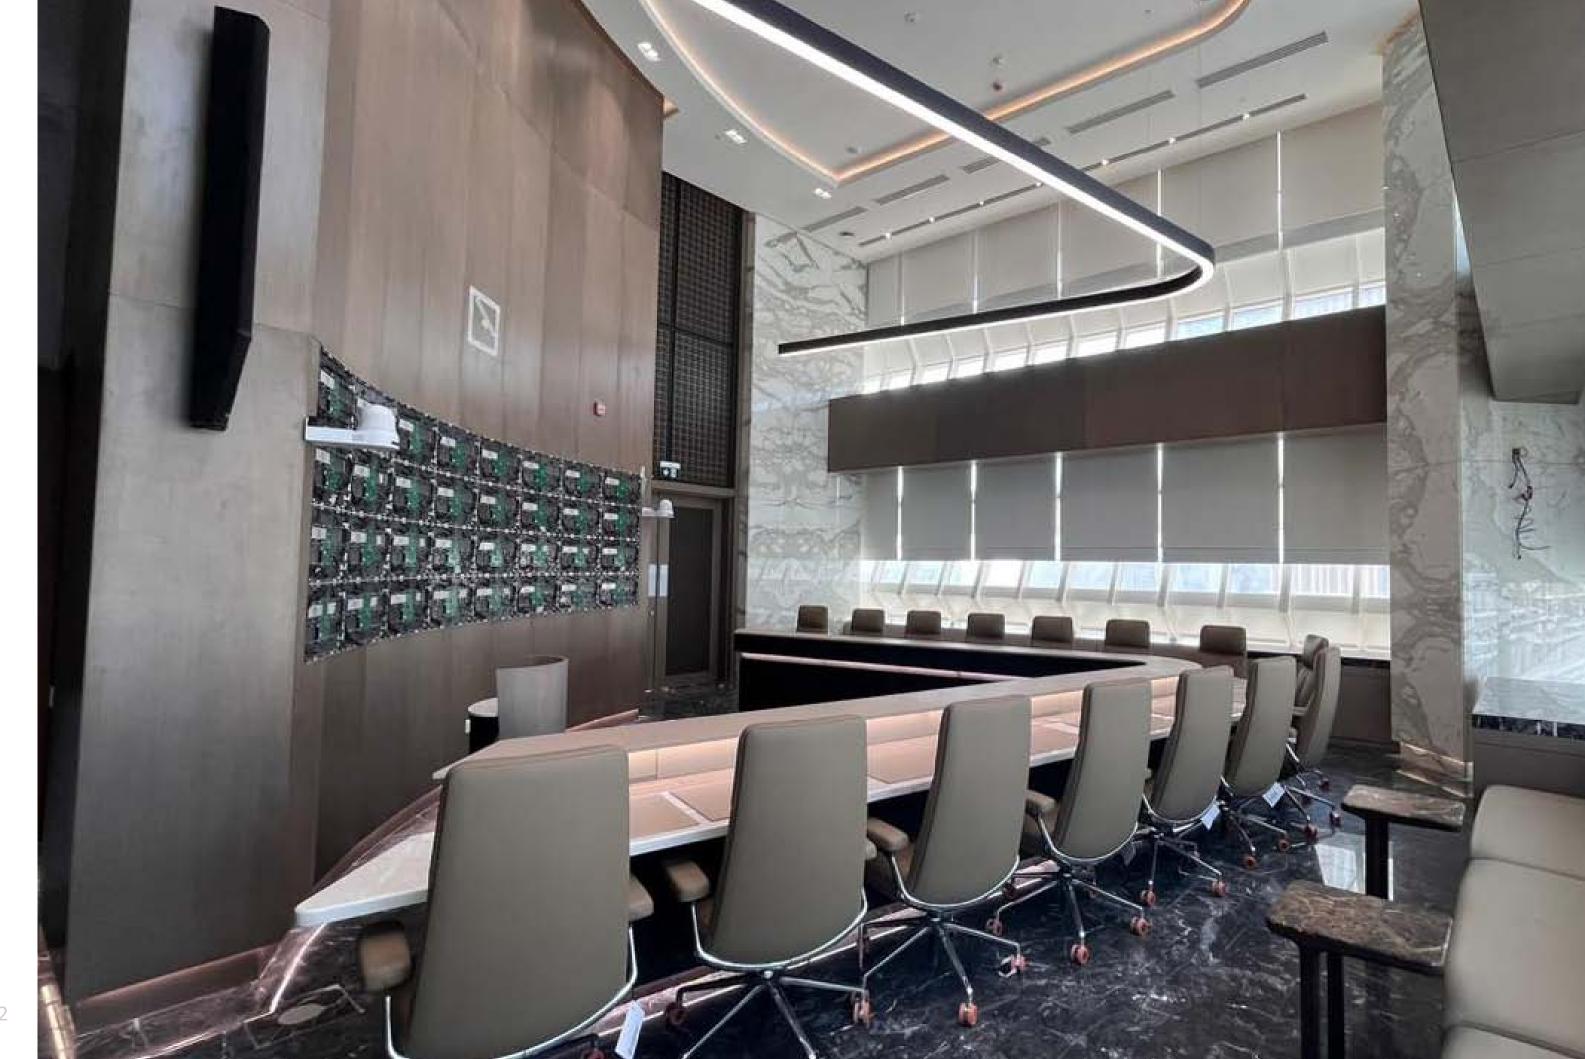

## Corporate board rooms

Meeting table custom manufacturing refers to the process of designing and building a table that is perfectly tailored to a client's specific needs. This involves working with the client to understand their requirements in terms of size, shape, style, materials and finishes, and then using that information to create a table that is exactly tailored to their specifications. Custom boardroom tables are commonly used in office or meeting spaces where large surfaces are needed to accommodate multiple people, such as boardrooms or conference rooms. Custom manufacturing allows the customer to obtain a table that meets their specific needs and requirements, and that fits perfectly into their space.

### Corporate board rooms

The manufacture of meeting tables with different materials, finishes and designs, such as marble, can be an excellent option for those looking for an elegant and sophisticated table for their work space.

Marble is a natural and durable material that is commonly used in the manufacture of high-quality furniture and sophisticated design. Marble boardroom tables can be a popular choice for conference rooms and other high-end workspaces.

The manufacture of marble boardroom tables must consider the specific needs of the client, including the size, shape and design of the table. In addition, it is important to select the right type of marble for the project, since there are different types and finishes of marble that can vary in appearance and durability.