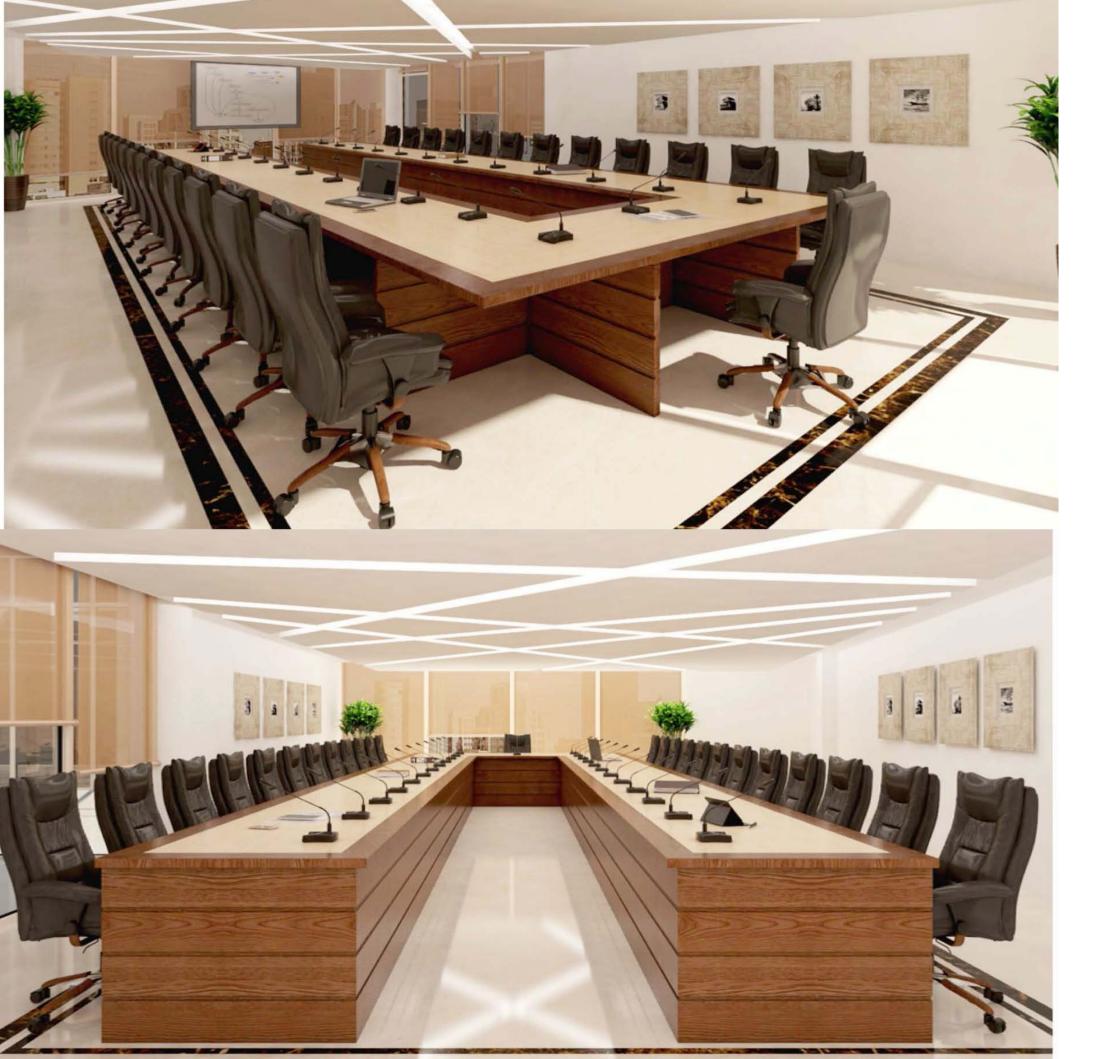

## **BIG MEETING**

In our company we specialize in the manufacture of meeting tables for large meetings. With extensive experience in the creation of personalized tables, we offer solutions tailored to the specific needs and requirements of our clients.

Our skilled craftsmen in carpentry and decoration work with dedication and passion to create high-quality board-room tables that provide a professional and sophisticated atmosphere at every meeting. We focus on attention to detail and quality, selecting the best quality materials and using advanced manufacturing techniques to ensure that each table is both durable and aesthetically pleasing.

We offer a wide variety of materials and finishes so that our clients can customize their meeting tables and create a unique and exclusive piece. Whether it is a high-quality wooden boardroom table, a marble-finished table or any other material of your choice, we are ready to make your dreams come true.

In addition, we provide exceptional service, advising our clients at every stage of the process to ensure that their expectations and requirements are met. In summary, our company offers the best solution for the manufacture of meeting tables for large meetings, standing out for quality, attention to detail and customization, which guarantees the total satisfaction of our clients.