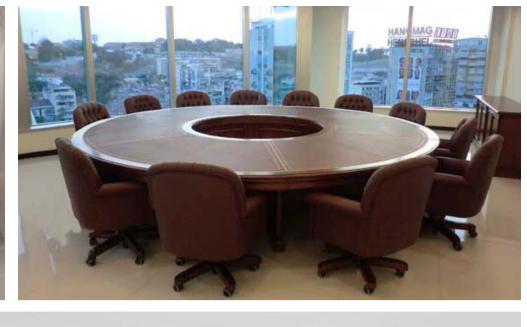

## Corporate board rooms

Meeting table custom manufacturing refers to the process of designing and building a table that is perfectly tailored to a client's specific needs. This involves working with the client to understand their requirements in terms of size, shape, style, materials and finishes, and then using that information to create a table that is exactly tailored to their specifications. Custom boardroom tables are commonly used in office or meeting spaces where large surfaces are needed to accommodate multiple people, such as boardrooms or conference rooms. Custom manufacturing allows the customer to obtain a table that meets their specific needs and requirements, and that fits perfectly into their space.

### Corporate board rooms

The manufacture of meeting tables with different materials, finishes and designs, such as marble, can be an excellent option for those looking for an elegant and sophisticated table for their work space.

Marble is a natural and durable material that is commonly used in the manufacture of high-quality furniture and sophisticated design. Marble boardroom tables can be a popular choice for conference rooms and other high-end workspaces.

The manufacture of marble boardroom tables must consider the specific needs of the client, including the size, shape and design of the table. In addition, it is important to select the right type of marble for the project, since there are different types and finishes of marble that can vary in appearance and durability.

It is important that the manufacture of marble meeting tables is carried out in a sustainable and responsible manner, using high-quality materials and managing waste properly. In addition, quality and safety standards must be met to ensure customer satisfaction.