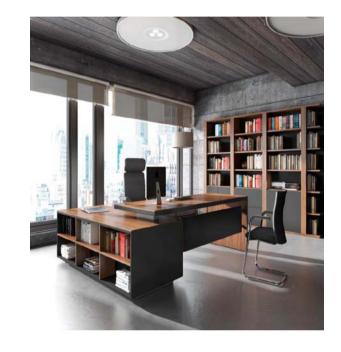

#### Creative Design

Executive office furniture manufacturing involves the production of high-quality, sophisticatedly designed furniture for an executive work environment. This furniture is used in management offices, meeting rooms, conference rooms and other high-hierarchy work spaces.

Executive office furniture is usually made of high-quality materials, such as solid wood, leather, stainless steel, and other durable materials. These pieces of furniture are characterized by their elegant design and attention to detail, making them a popular choice for executive offices and professional settings.

Manufacture of executive office furniture must meet specific customer requirements, which may include custom measurements, finishes, and specific design details. It is important that furniture meets quality and safety standards, and that it is manufactured in a sustainable and responsible manner.

In short, executive office furniture manufacturing is a specialty within the office furniture industry, focusing on the production of high-quality, sophisticatedly designed furniture for an executive work environment. These pieces of furniture are characterized by their elegant design and attention to detail, and are manufactured to meet specific customer requirements.