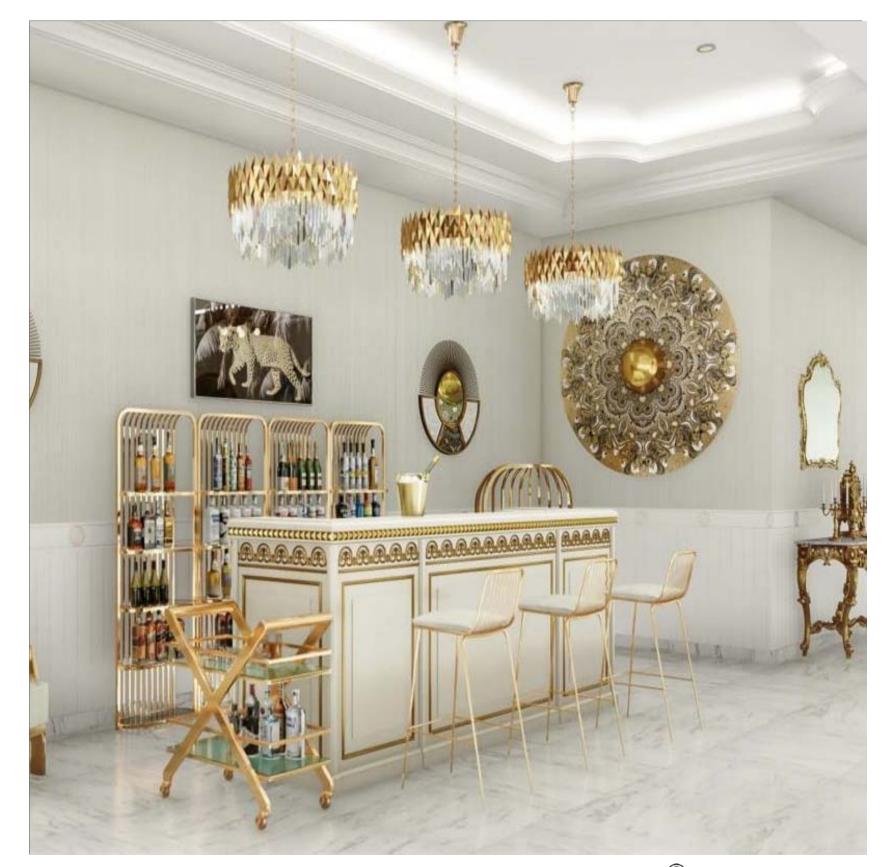

White Sylver/Gold Cream Patinated

18

walnut

Cognac

Honey

Wall panels ANELADOS

useos Museums

38