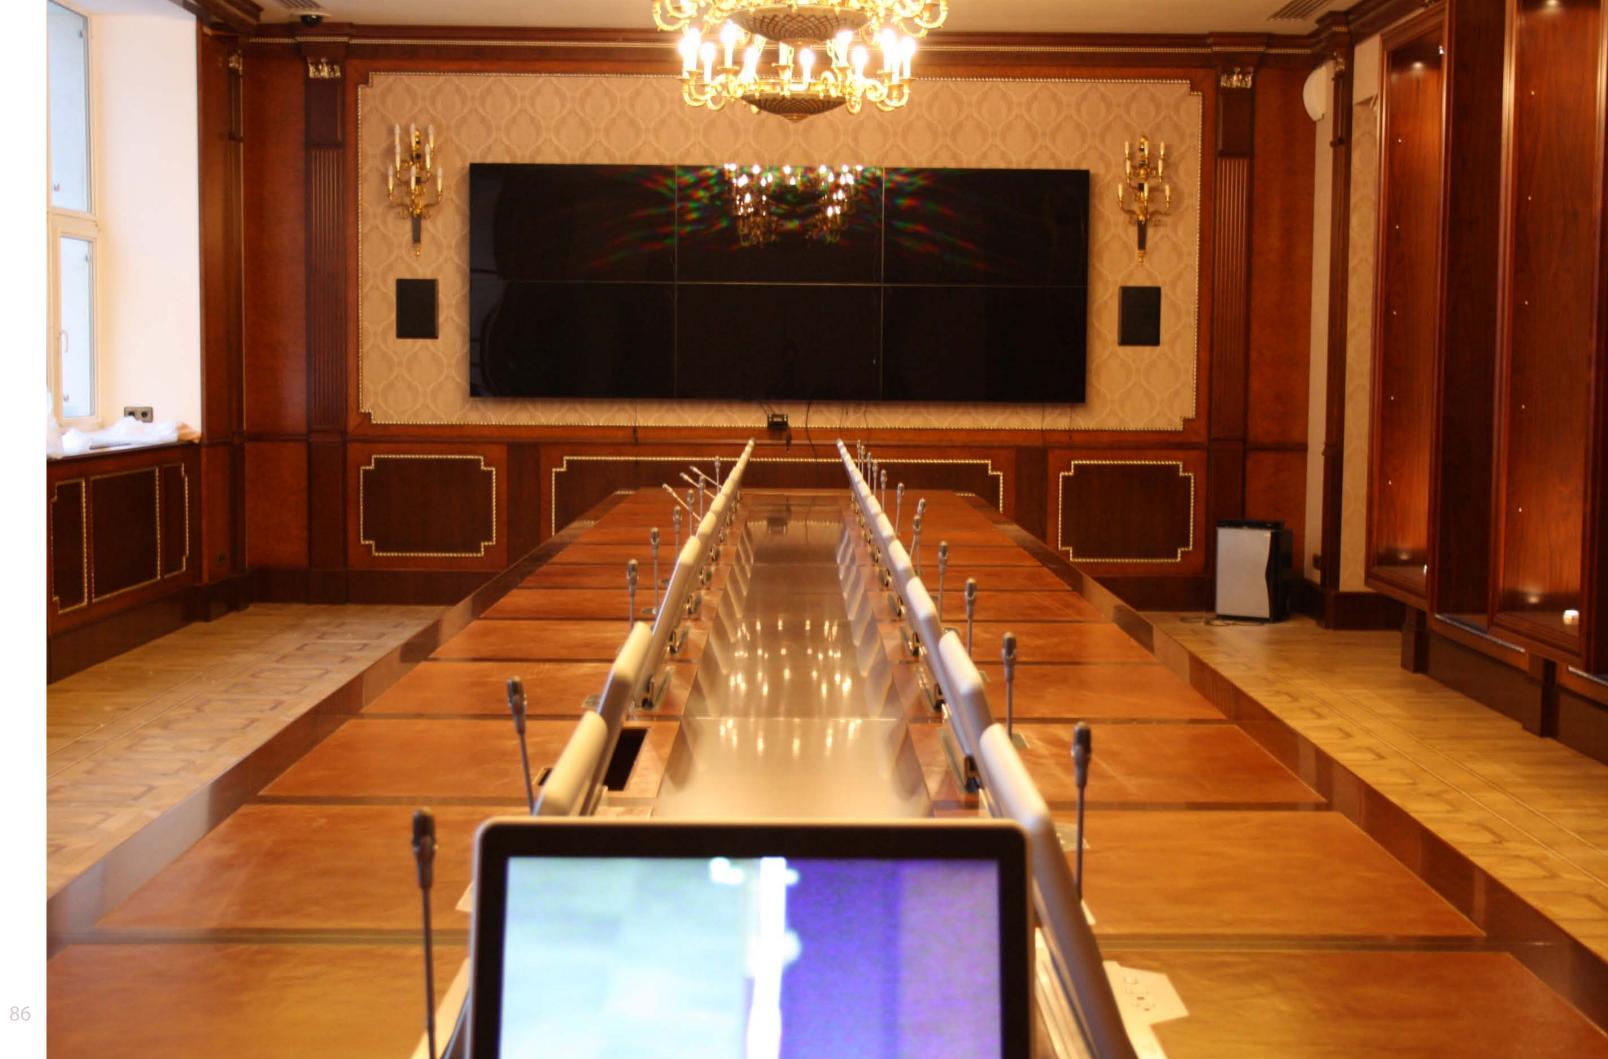

# LUXURY MEETING

# carpentry and decoration Creative Design

The manufacture of classic boardroom tables with wood carvings and gold details must consider the specific needs of the client, including the size, shape and design of the table. In addition, it is important to select high-quality materials

Attention to detail is paramount in the manufacture of these high-quality tables, with carefully designed and crafted carvings and gold accents. Expert artisans in cal pentry and decoration are responsible for creating these tables, ensuring that every detail is adjusted to the preferences and needs of the client.