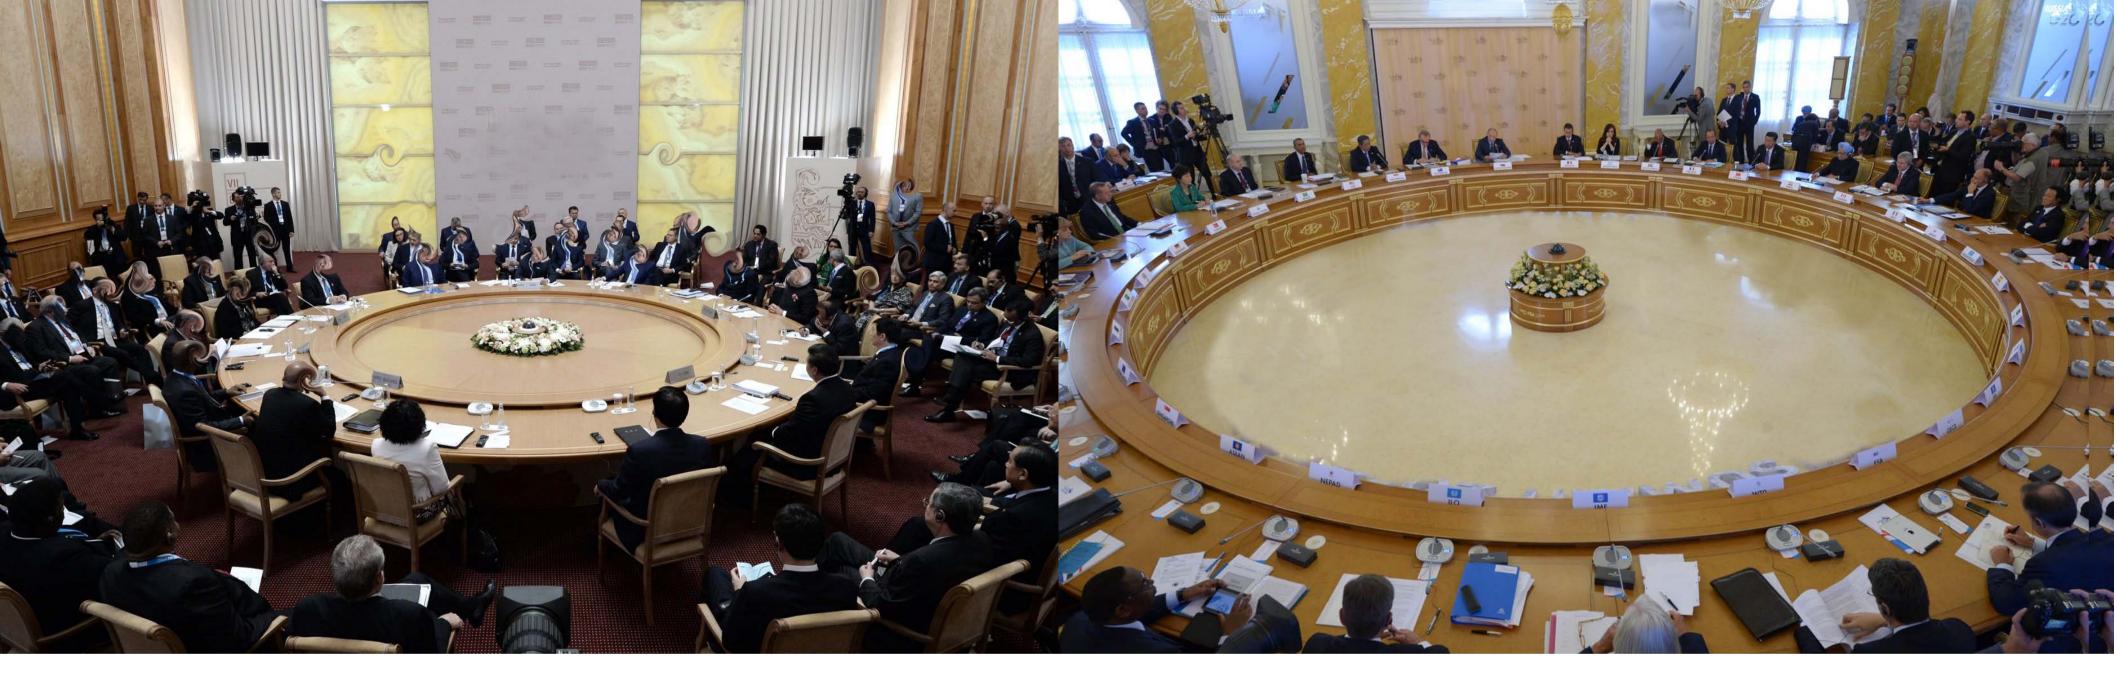

## **BIG MEETING**

In our company we specialize in the manufacture of meeting tables for large meetings. With extensive experience in the creation of personalized tables, we offer solutions tailored to the specific needs and requirements of our clients.

Our skilled craftsmen in carpentry and decoration work with dedication and passion to create high-quality board-room tables that provide a professional and sophisticated atmosphere at every meeting. We focus on attention to detail and quality, selecting the best quality materials and using advanced manufacturing techniques to ensure that each table is both durable and aesthetically pleasing.

We offer a wide variety of materials and finishes so that our clients can customize their meeting tables and create a unique and exclusive piece. Whether it is a high-quality wooden boardroom table, a marble-finished table or any other material of your choice, we are ready to make your dreams come true.

In addition, we provide exceptional service, advising our clients at every stage of the process to ensure that their expectations and requirements are met. In summary, our company offers the best solution for the manufacture of meeting tables for large meetings, standing out for quality, attention to detail and customization, which guarantees the total satisfaction of our clients.