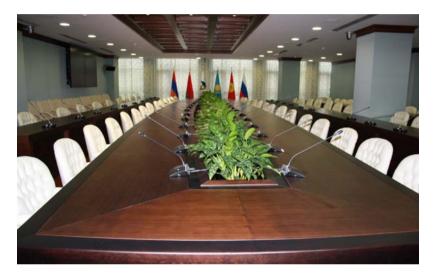

## Corporate board rooms

Meeting table custom manufacturing refers to the process of designing and building a table that is perfectly tailored to a client's specific needs. This involves working with the client to understand their requirements in terms of size, shape, style, materials and finishes, and then using that information to create a table that is exactly tailored to their specifications. Custom boardroom tables are commonly used in office or meeting spaces where large surfaces are needed to accommodate multiple people, such as boardrooms or conference rooms. Custom manufacturing allows the customer to obtain a table that meets their specific needs and requirements, and that fits perfectly into their space.

### Corporate board rooms

The manufacture of meeting tables with different materials, finishes and designs, such as marble, can be an excellent option for those looking for an elegant and sophisticated table for their work space.