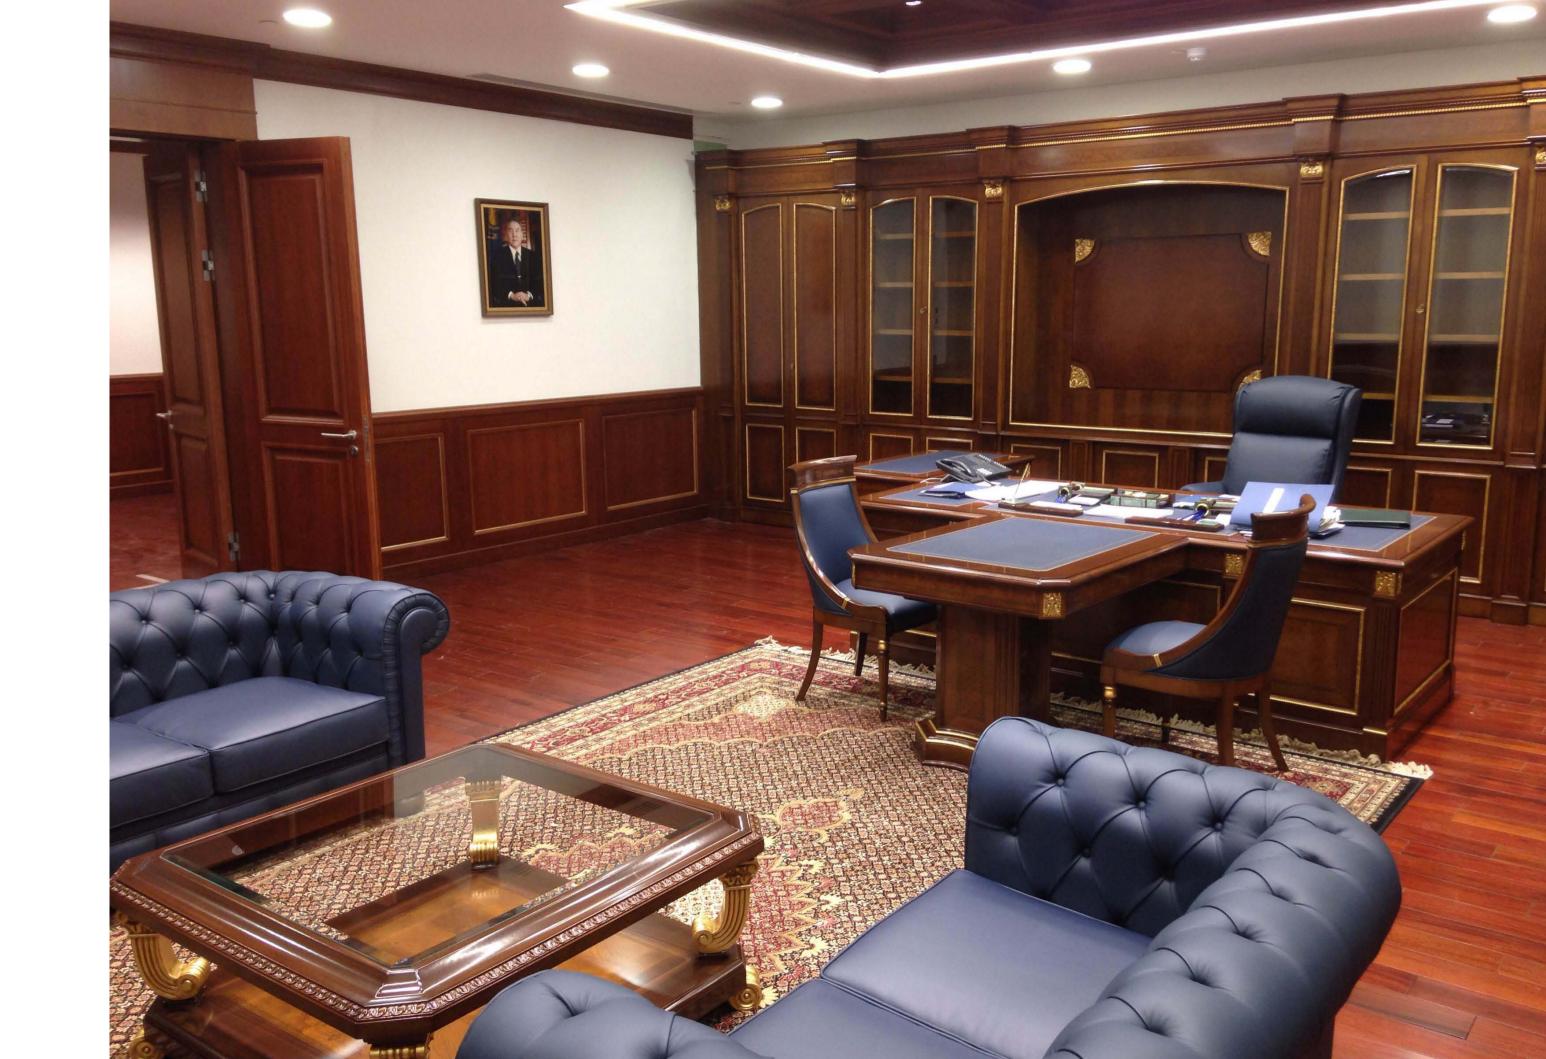

#### Creative Design

Executive office furniture manufacturing involves the production of high-quality, sophisticatedly designed furniture for an executive work environment. This furniture is used in management offices, meeting rooms, conference rooms and other high-hierarchy work spaces.

Executive office furniture is usually made of high-quality materials, such as solid wood, leather, stainless steel, and other durable materials. These pieces of furniture are characterized by their elegant design and attention to detail, making them a popular choice for executive offices and professional settings.

Manufacture of executive office furniture must meet specific customer requirements, which may include custom measurements, finishes, and specific design details. It is important that furniture meets quality and safety standards, and that it is manufactured in a sustainable and responsible manner.

In short, executive office furniture manufacturing is a specialty within the office furniture industry, focusing on the production of high-quality, sophisticatedly designed furniture for an executive work environment. These pieces of furniture are characterized by their elegant design and attention to detail, and are manufactured to meet specific customer requirements.