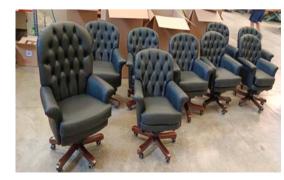

#### Creative Design

Executive office furniture manufacturing involves the production of high-quality, sophisticatedly designed furniture for an executive work environment. This furniture is used in management offices, meeting rooms, conference rooms and other high-hierarchy work spaces.

Executive office furniture is usually made of high-quality materials, such as solid wood, leather, stainless steel, and other durable materials. These pieces of furniture are characterized by their elegant design and attention to detail, making them a popular choice for executive offices and professional settings.

Manufacture of executive office furniture must meet specific customer requirements, which may include custom measurements, finishes, and specific design details. It is important that furniture meets quality and safety standards, and that it is manufactured in a sustainable and responsible manner.

In short, executive office furniture manufacturing is a specialty within the office furniture industry, focusing on the production of high-quality, sophisticatedly designed furniture for an executive work environment. These pieces of furniture are characterized by their elegant design and attention to detail, and are manufactured to meet specific customer requirements.