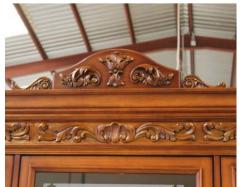

White Sylver/Gold Cream Patinated

18

walnut

Cognac

Honey

Wall panels ANELADOS

useos Museums

38