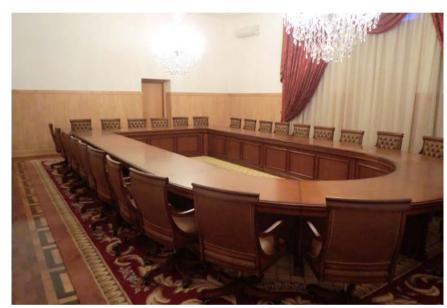

# LUXURY MEETING

# carpentry and decoration Creative Design

The manufacture of classic boardroom tables with wood carvings and gold details must consider the specific needs of the client, including the size, shape and design of the table. In addition, it is important to select high-quality materials

Attention to detail is paramount in the manufacture of these high-quality tables, with carefully designed and crafted carvings and gold accents. Expert artisans in cal pentry and decoration are responsible for creating these tables, ensuring that every detail is adjusted to the preferences and needs of the client.