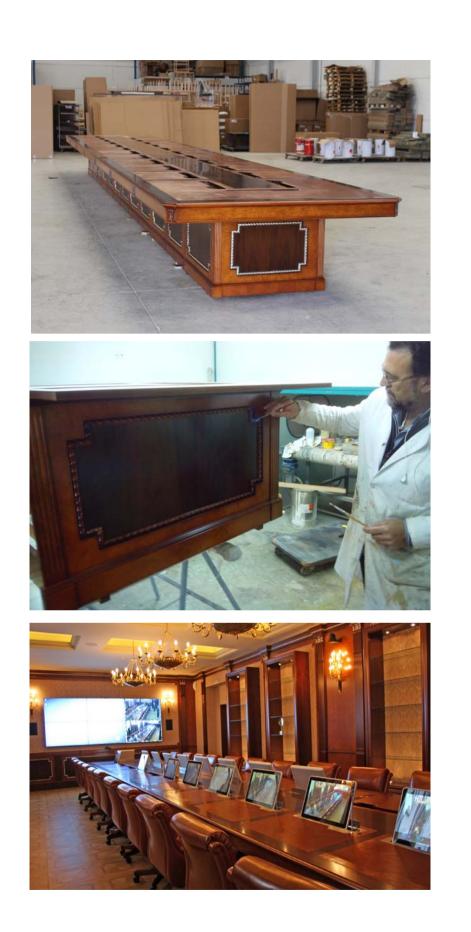

# LUXURY MEETING

# carpentry and decoration Creative Design

The manufacture of classic boardroom tables with wood carvings and gold details must consider the specific needs of the client, including the size, shape and design of the table. In addition, it is important to select high-quality materials

Attention to detail is paramount in the manufacture of these high-quality tables, with carefully designed and crafted carvings and gold accents. Expert artisans in cal pentry and decoration are responsible for creating these tables, ensuring that every detail is adjusted to the preferences and needs of the client.