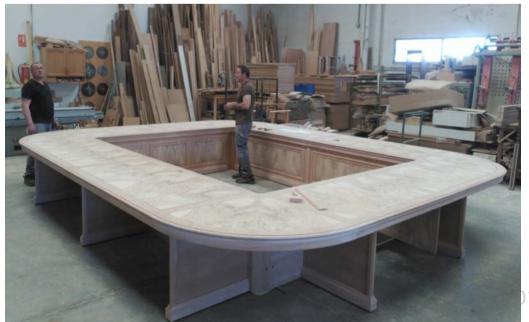

## Corporate board rooms

Meeting table custom manufacturing refers to the process of designing and building a table that is perfectly tailored to a client's specific needs. This involves working with the client to understand their requirements in terms of size, shape, style, materials and finishes, and then using that information to create a table that is exactly tailored to their specifications. Custom boardroom tables are commonly used in office or meeting spaces where large surfaces are needed to accommodate multiple people, such as boardrooms or conference rooms. Custom manufacturing allows the customer to obtain a table that meets their specific needs and requirements, and that fits perfectly into their space.

### Corporate board rooms

The manufacture of meeting tables with different materials, finishes and designs, such as marble, can be an excellent option for those looking for an elegant and sophisticated table for their work space.

Marble is a natural and durable material that is commonly used in the manufacture of high-quality furniture and sophisticated design. Marble boardroom tables can be a popular choice for conference rooms and other high-end workspaces.

The manufacture of marble boardroom tables must consider the specific needs of the client, including the size, shape and design of the table. In addition, it is important to select the right type of marble for the project, since there are different types and finishes of marble that can vary in appearance and durability.

It is important that the manufacture of marble meeting tables is carried out in a sustainable and responsible manner, using high-quality materials and managing waste properly. In addition, quality and safety standards must be met to ensure customer satisfaction.