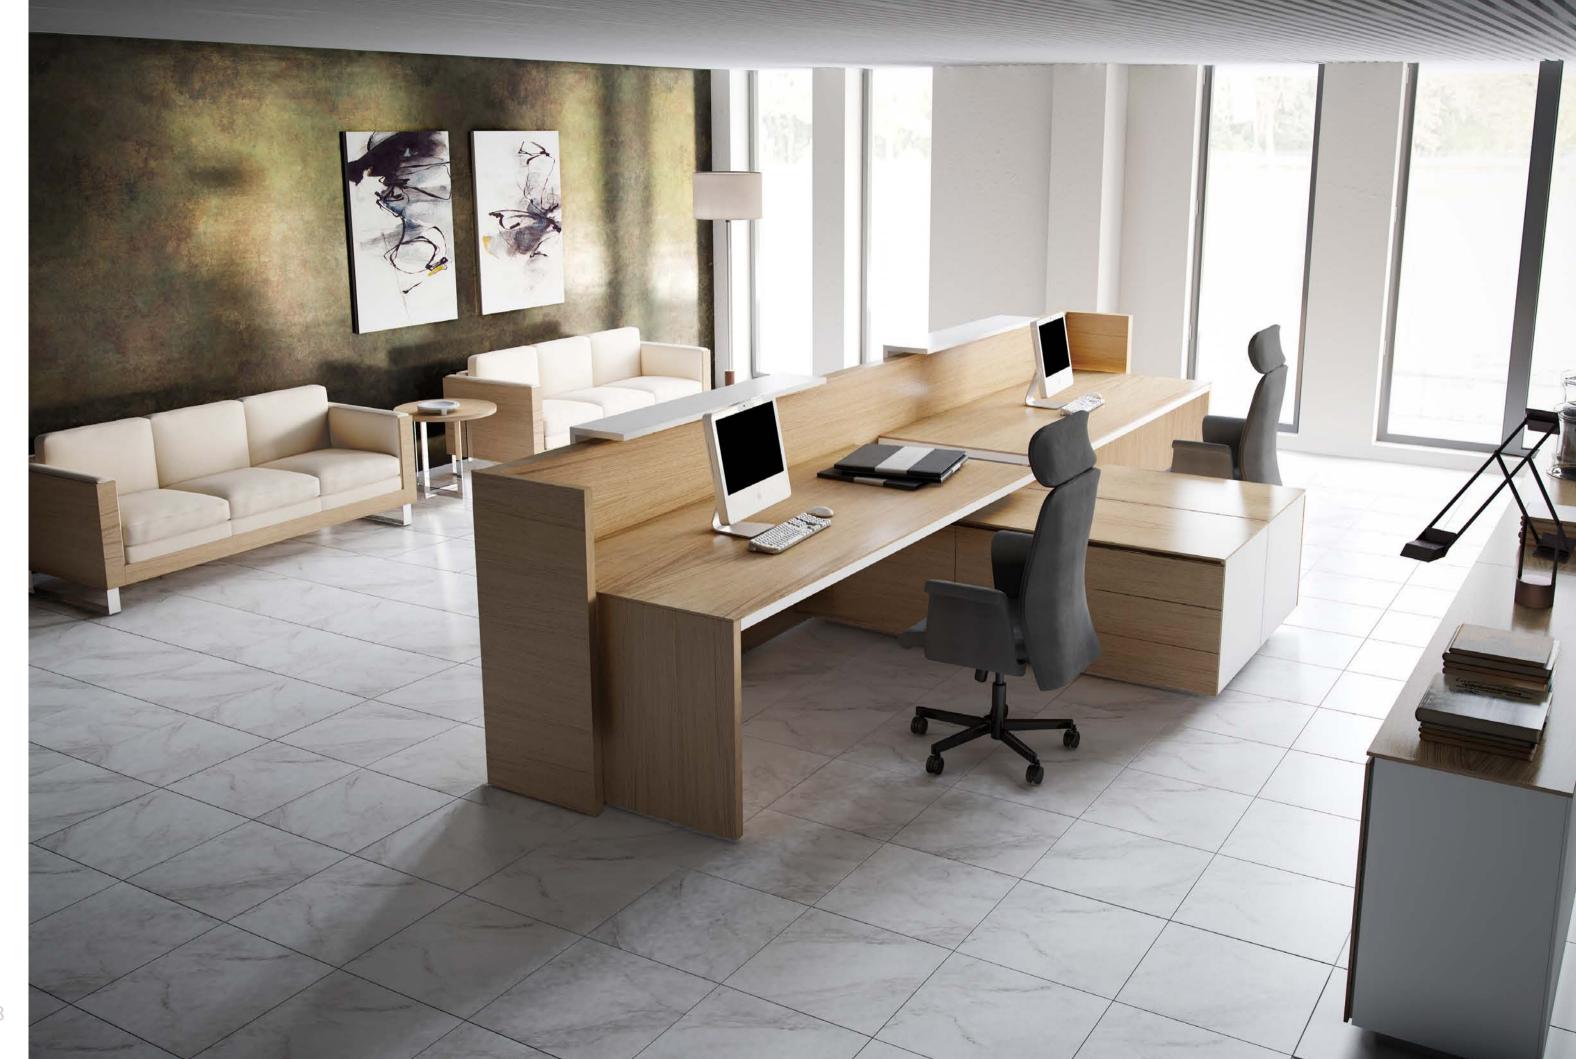

#### Creative Design

Executive office furniture manufacturing involves the production of high-quality, sophisticatedly designed furniture for an executive work environment. This furniture is used in management offices, meeting rooms, conference rooms and other high-hierarchy work spaces.

Executive office furniture is usually made of high-quality materials, such as solid wood, leather, stainless steel, and other durable materials. These pieces of furniture are characterized by their elegant design and attention to detail, making them a popular choice for executive offices and professional settings.

Manufacture of executive office furniture must meet specific customer requirements, which may include custom measurements, finishes, and specific design details. It is important that furniture meets quality and safety standards, and that it is manufactured in a sustainable and responsible manner.

In short, executive office furniture manufacturing is a specialty within the office furniture industry, focusing on the production of high-quality, sophisticatedly designed furniture for an executive work environment. These pieces of furniture are characterized by their elegant design and attention to detail, and are manufactured to meet specific customer requirements.