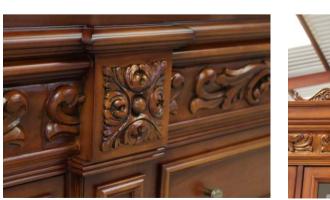

White Sylver/Gold Cream Patinated

18

walnut

Cognac

Honey

Wall panels ANELADOS

useos Museums

38