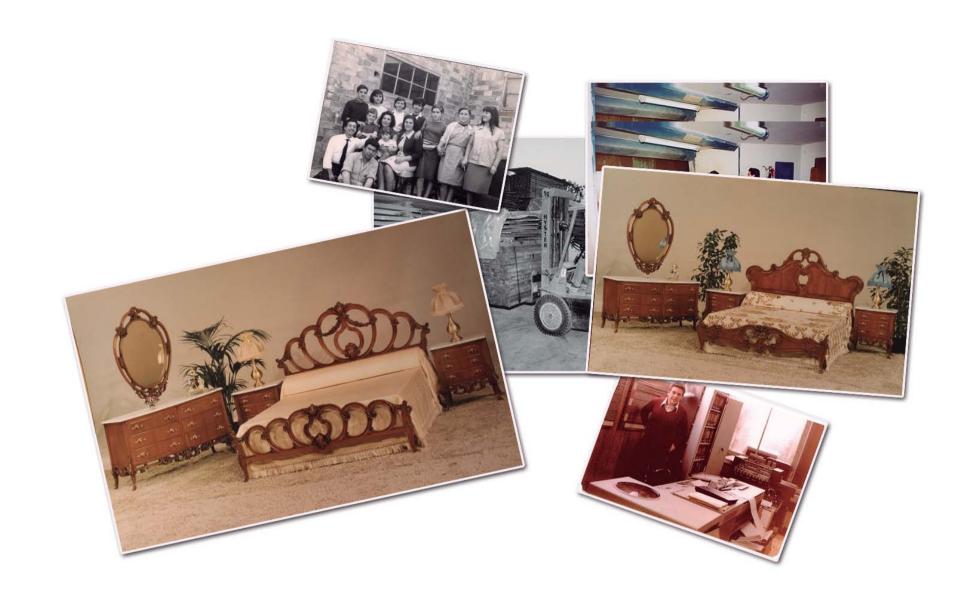

# ALPUCH project solution

A small artisan workshop founded in Sedavi in 1963 specialized in the manufacture of classic furniture using joinery, carving and marquetry techniques, and played an important role in the production of high-quality furniture in the 1960s and 1970s.

Currently, with more than 50 years of experience in the manufacture of furniture, the company is dedicated to the manufacture of office furniture and personalized projects, both in classic and contemporary styles. This adaptation to the market shows a vision of the future and the company's ability to adapt.

Despite having evolved towards the manufacture of office furniture and custom projects, the artisan workshop continues to maintain its focus on craftsmanship and quality in the production of its furniture. The combination of tradition and modernity in the manufacture of furniture guarantees the durability, functionality and aesthetics of its products.