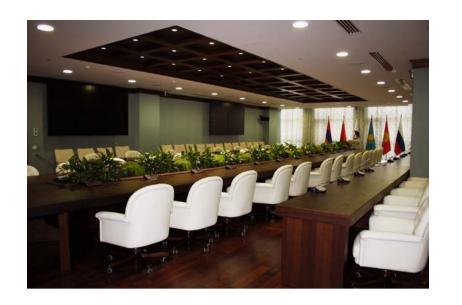

## Corporate board rooms

Meeting table custom manufacturing refers to the process of designing and building a table that is perfectly tailored to a client's specific needs. This involves working with the client to understand their requirements in terms of size, shape, style, materials and finishes, and then using that information to create a table that is exactly tailored to their specifications. Custom boardroom tables are commonly used in office or meeting spaces where large surfaces are needed to accommodate multiple people, such as boardrooms or conference rooms. Custom manufacturing allows the customer to obtain a table that meets their specific needs and requirements, and that fits perfectly into their space.

### Corporate board rooms

The manufacture of meeting tables with different materials, finishes and designs, such as marble, can be an excellent option for those looking for an elegant and sophisticated table for their work space.