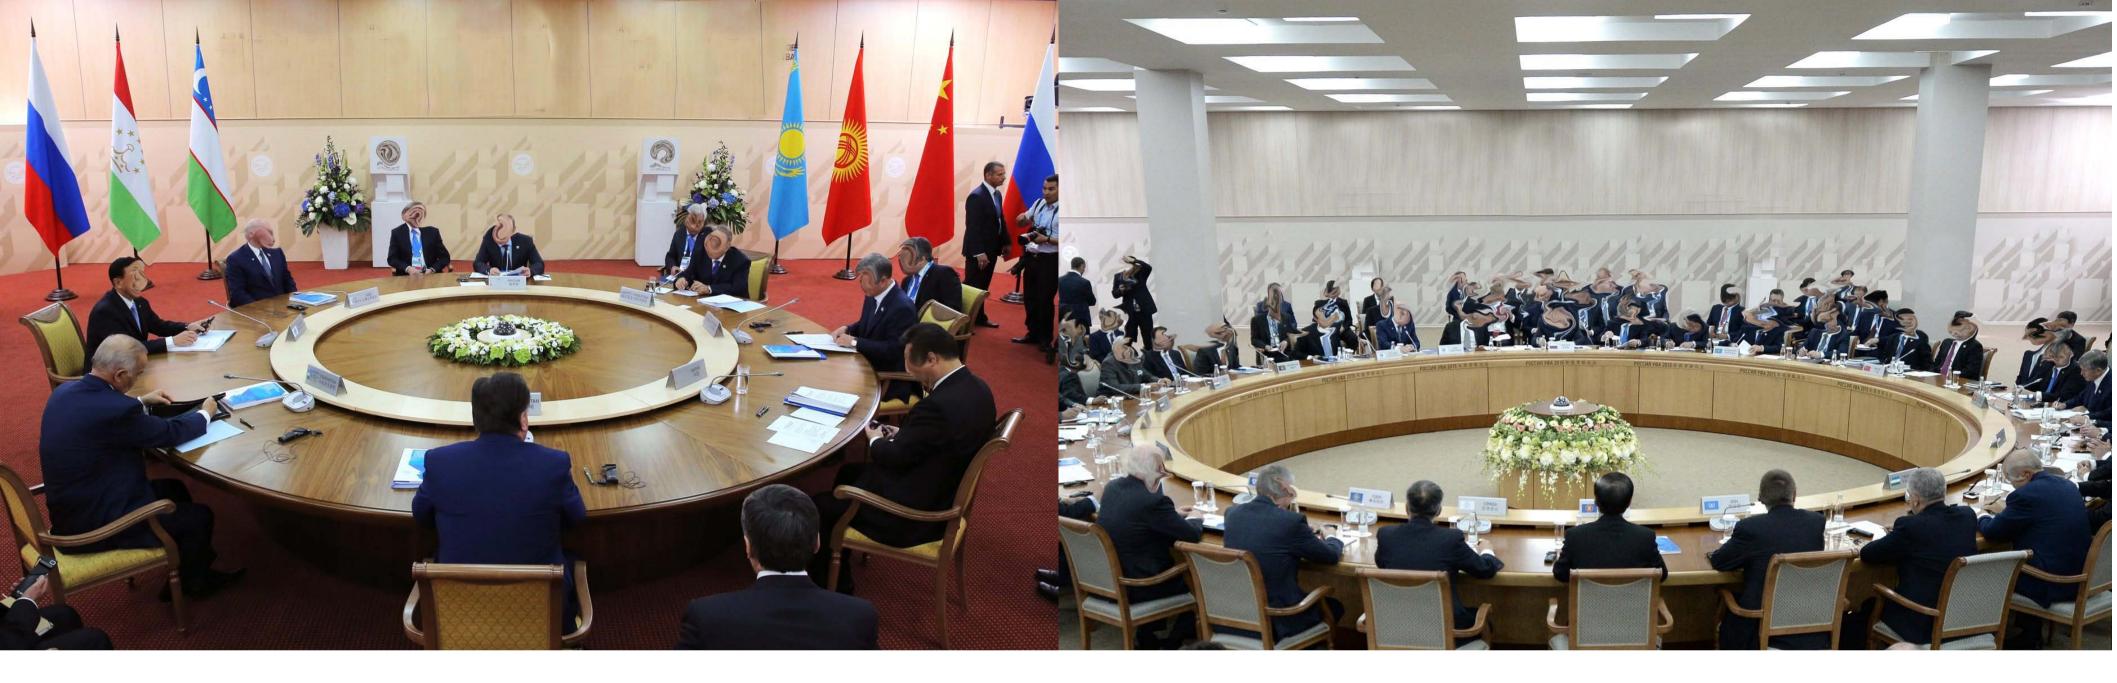

#### Creative Design

We are also specialized to develop any format of the meeting table to give solution to any problem our customers may encounter.

Our production is always governed by high standards of quality what evidenced by the important companies that have trusted us and hold their meetings at the tables developed by ALPUCH

We design and manufacture furniture for corporate board rooms in different finishes and shapes where the spirit of each company is reflected by their quality and design. ALPUCH manufactures meeting tables in different veneers and finishes to meet the need of each client.

We are also specialized to develop any format of the meeting table to give solution to any problem our customers may encounter.

Our production is always governed by high standards of quality what evidenced by the important companies that have trusted us and hold their meetings at the tables developed by ALPUCH

## Corporate board rooms

Meeting table custom manufacturing refers to the process of designing and building a table that is perfectly tailored to a client's specific needs. This involves working with the client to understand their requirements in terms of size, shape, style, materials and finishes, and then using that information to create a table that is exactly tailored to their specifications. Custom boardroom tables are commonly used in office or meeting spaces where large surfaces are needed to accommodate multiple people, such as boardrooms or conference rooms. Custom manufacturing allows the customer to obtain a table that meets their specific needs and requirements, and that fits perfectly into their space.