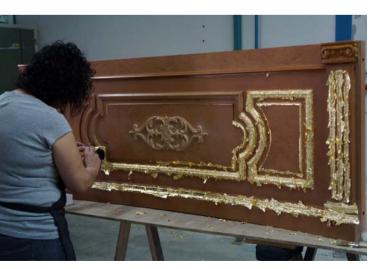

# carpentry and decoration Creative Design

The manufacture of classic boardroom tables with wood carvings and gold details must consider the specific needs of the client, including the size, shape and design of the table. In addition, it is important to select high-quality materials

Attention to detail is paramount in the manufacture of these high-quality tables, with carefully designed and crafted carvings and gold accents. Expert artisans in cal pentry and decoration are responsible for creating these tables, ensuring that every detail is adjusted to the preferences and needs of the client.