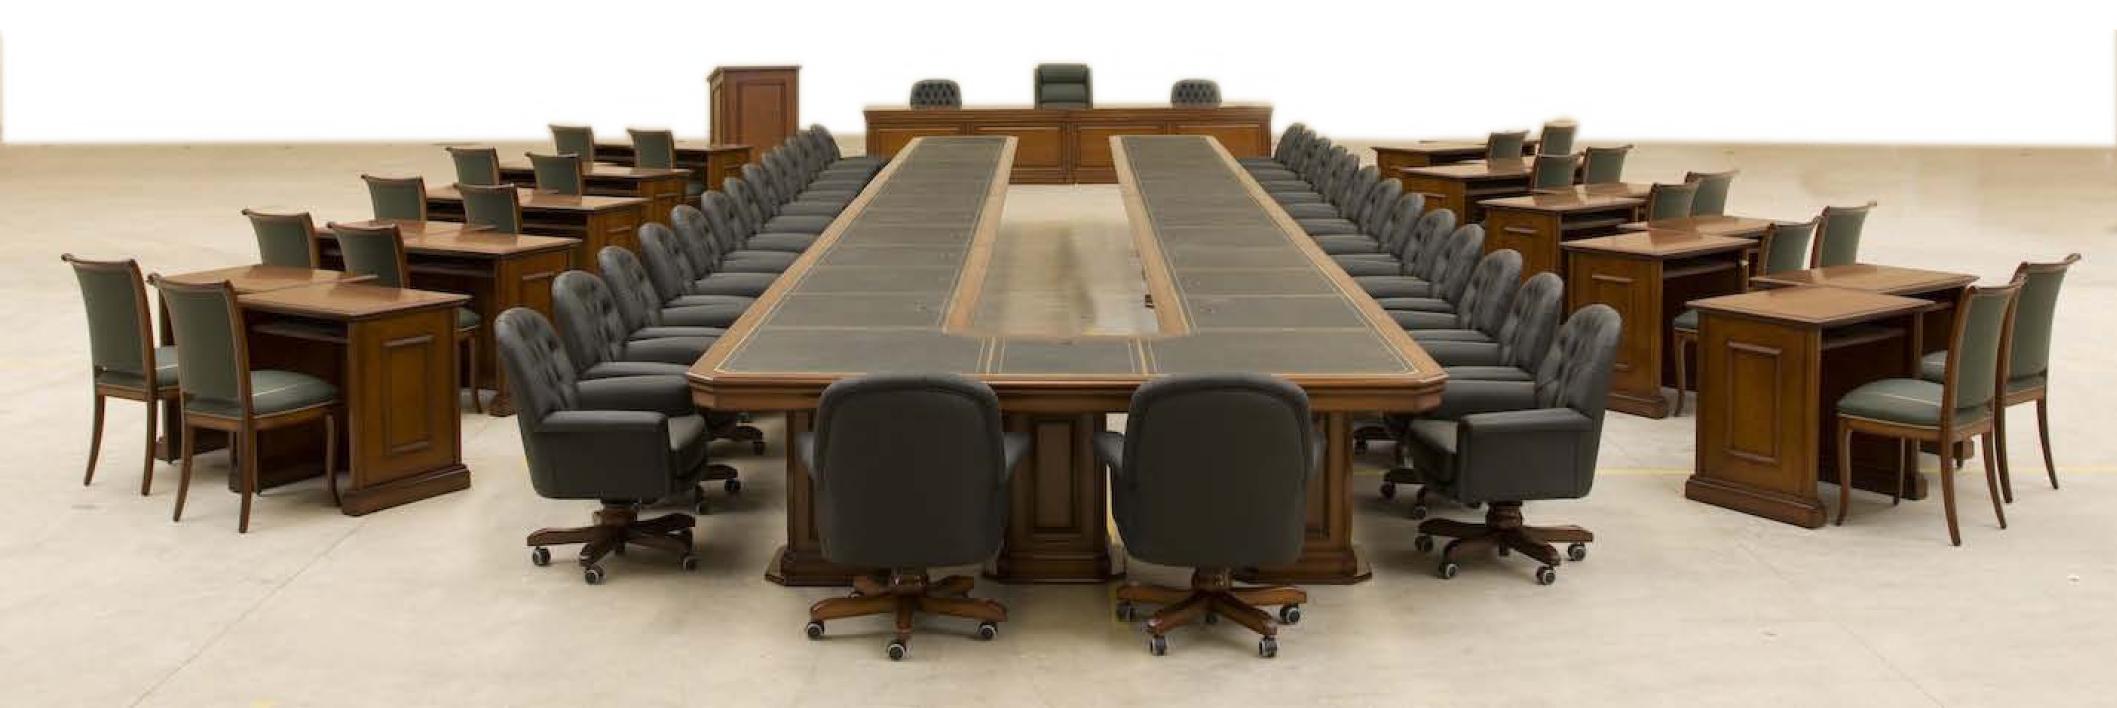

## **BIG MEETING**

In our company we specialize in the manufacture of meeting tables for large meetings. With extensive experience in the creation of personalized tables, we offer solutions tailored to the specific needs and requirements of our clients.

Our skilled craftsmen in carpentry and decoration work with dedication and passion to create high-quality board-room tables that provide a professional and sophisticated atmosphere at every meeting. We focus on attention to detail and quality, selecting the best quality materials and using advanced manufacturing techniques to ensure that each table is both durable and aesthetically pleasing.

We offer a wide variety of materials and finishes so that our clients can customize their meeting tables and create a unique and exclusive piece. Whether it is a high-quality wooden boardroom table, a marble-finished table or any other material of your choice, we are ready to make your dreams come true.

In addition, we provide exceptional service, advising our clients at every stage of the process to ensure that their expectations and requirements are met. In summary, our company offers the best solution for the manufacture of meeting tables for large meetings, standing out for quality, attention to detail and customization, which guarantees the total satisfaction of our clients.