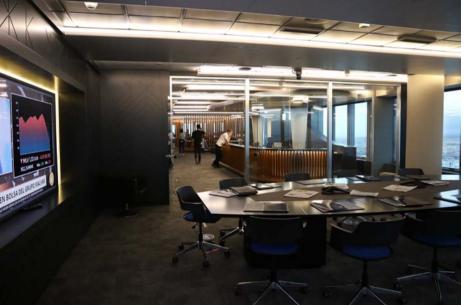

## **BIG MEETING**

In our company we specialize in the manufacture of meeting tables for large meetings. With extensive experience in the creation of personalized tables, we offer solutions tailored to the specific needs and requirements of our clients.

Our skilled craftsmen in carpentry and decoration work with dedication and passion to create high-quality board-room tables that provide a professional and sophisticated atmosphere at every meeting. We focus on attention to detail and quality, selecting the best quality materials and using advanced manufacturing techniques to ensure that each table is both durable and aesthetically pleasing.

We offer a wide variety of materials and finishes so that our clients can customize their meeting tables and create a unique and exclusive piece. Whether it is a high-quality wooden boardroom table, a marble-finished table or any other material of your choice, we are ready to make your dreams come true.

In addition, we provide exceptional service, advising our clients at every stage of the process to ensure that their expectations and requirements are met. In summary, our company offers the best solution for the manufacture of meeting tables for large meetings, standing out for quality, attention to detail and customization, which guarantees the total satisfaction of our clients.