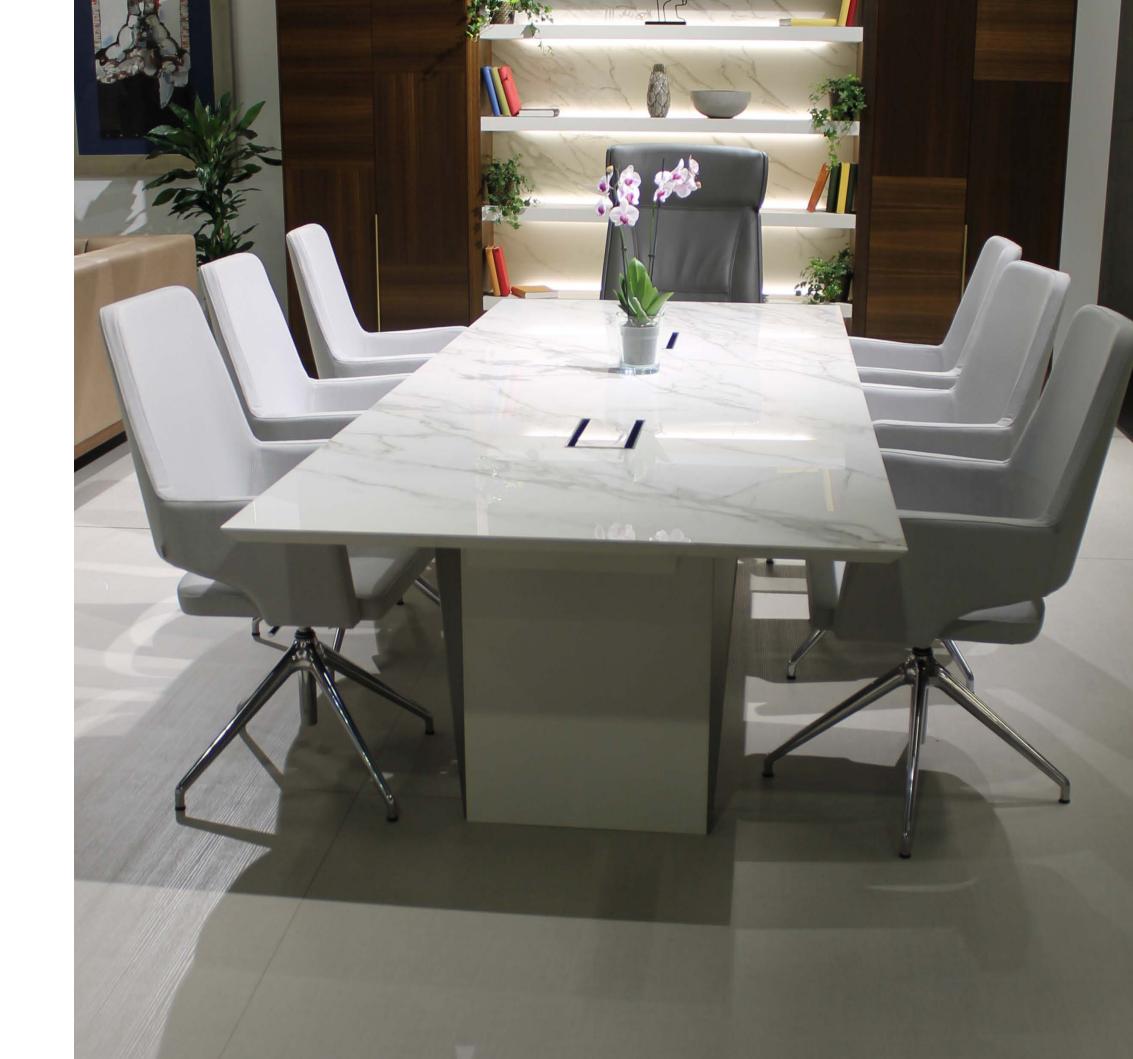

### Corporate board rooms

The manufacture of meeting tables with different materials, finishes and designs, such as marble, can be an excellent option for those looking for an elegant and sophisticated table for their work space.

Marble is a natural and durable material that is commonly used in the manufacture of high-quality furniture and sophisticated design. Marble boardroom tables can be a popular choice for conference rooms and other high-end workspaces.

The manufacture of marble boardroom tables must consider the specific needs of the client, including the size, shape and design of the table. In addition, it is important to select the right type of marble for the project, since there are different types and finishes of marble that can vary in appearance and durability.

It is important that the manufacture of marble meeting tables is carried out in a sustainable and responsible manner, using high-quality materials and managing waste properly. In addition, quality and safety standards must be met to ensure customer satisfaction.