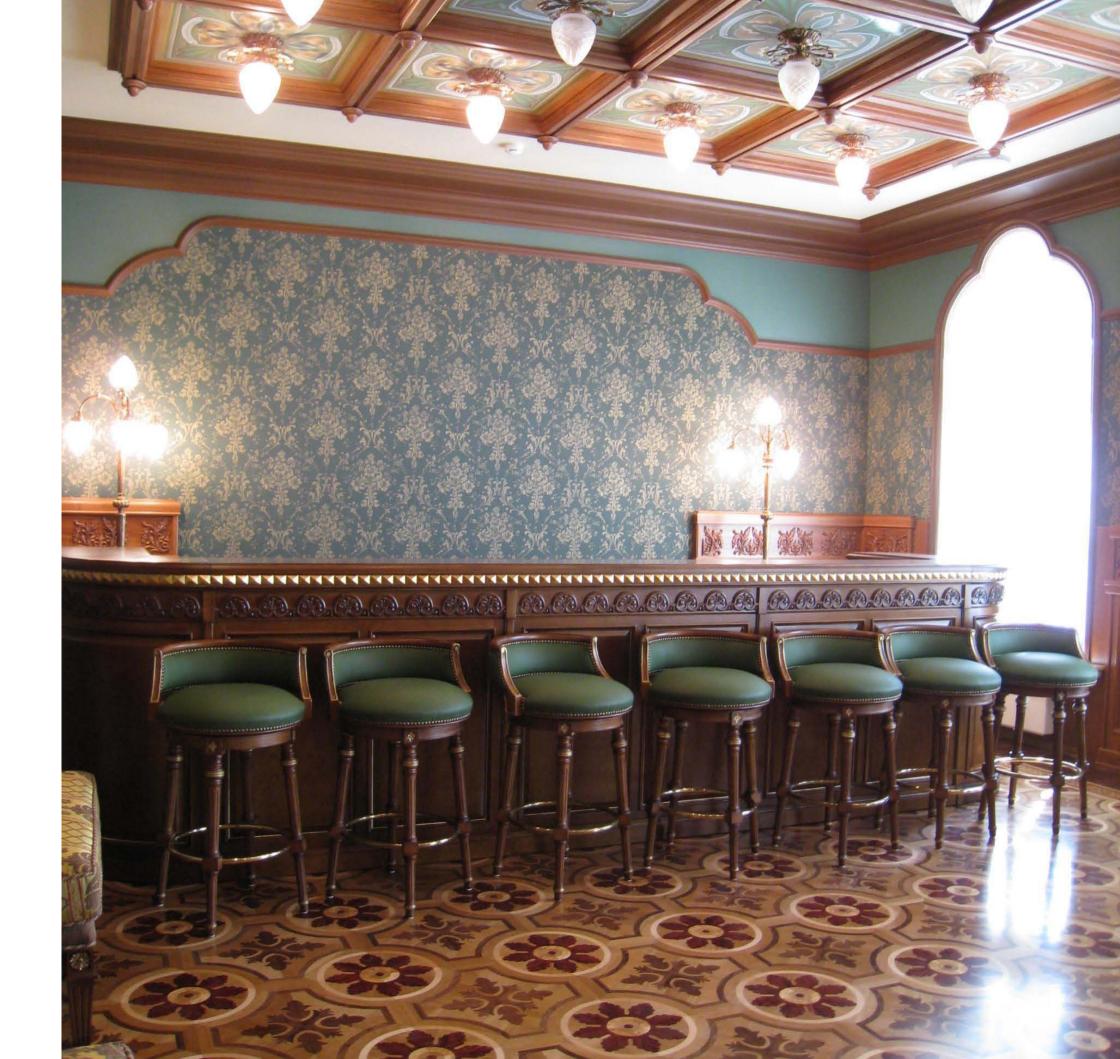

White Sylver/Gold Cream Patinated

18

walnut

Cognac

Honey

Wall panels ANELADOS

useos Museums

38