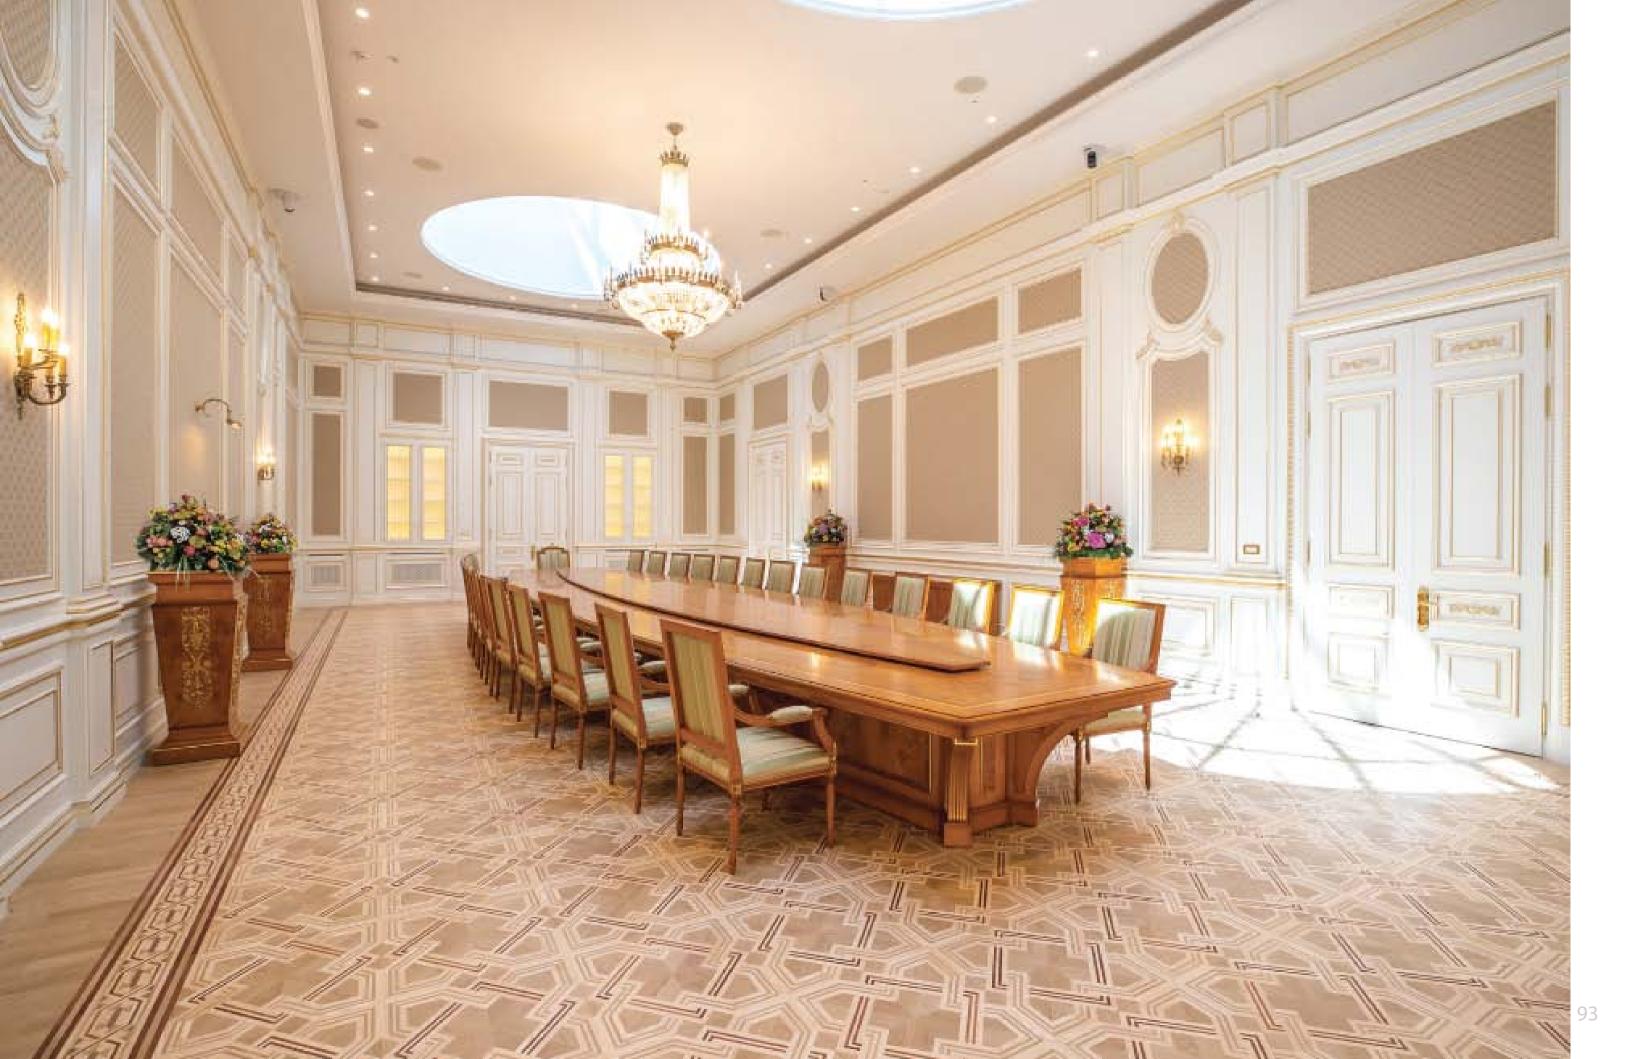

# LUXURY MEETING

# carpentry and decoration Creative Design

The manufacture of classic boardroom tables with wood carvings and gold details must consider the specific needs of the client, including the size, shape and design of the table. In addition, it is important to select high-quality materials

Attention to detail is paramount in the manufacture of these high-quality tables, with carefully designed and crafted carvings and gold accents. Expert artisans in cal pentry and decoration are responsible for creating these tables, ensuring that every detail is adjusted to the preferences and needs of the client.