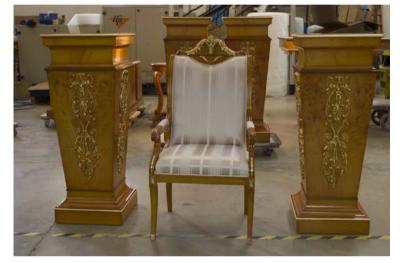

# carpentry and decoration Creative Design

The manufacture of classic boardroom tables with wood carvings and gold details must consider the specific needs of the client, including the size, shape and design of the table. In addition, it is important to select high-quality materials

Attention to detail is paramount in the manufacture of these high-quality tables, with carefully designed and crafted carvings and gold accents. Expert artisans in cal pentry and decoration are responsible for creating these tables, ensuring that every detail is adjusted to the preferences and needs of the client.