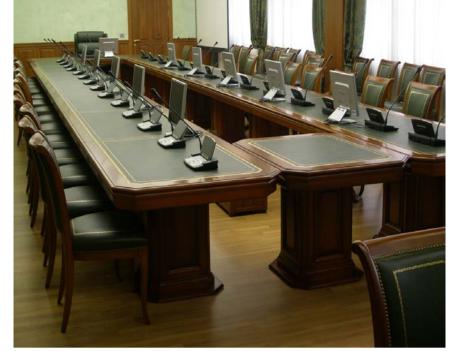

## Corporate board rooms

Meeting table custom manufacturing refers to the process of designing and building a table that is perfectly tailored to a client's specific needs. This involves working with the client to understand their requirements in terms of size, shape, style, materials and finishes, and then using that information to create a table that is exactly tailored to their specifications. Custom boardroom tables are commonly used in office or meeting spaces where large surfaces are needed to accommodate multiple people, such as boardrooms or conference rooms. Custom manufacturing allows the customer to obtain a table that meets their specific needs and requirements, and that fits perfectly into their space.

### Corporate board rooms

The manufacture of meeting tables with different materials, finishes and designs, such as marble, can be an excellent option for those looking for an elegant and sophisticated table for their work space.