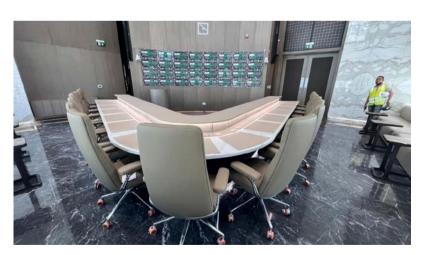

## Corporate board rooms

Meeting table custom manufacturing refers to the process of designing and building a table that is perfectly tailored to a client's specific needs. This involves working with the client to understand their requirements in terms of size, shape, style, materials and finishes, and then using that information to create a table that is exactly tailored to their specifications. Custom boardroom tables are commonly used in office or meeting spaces where large surfaces are needed to accommodate multiple people, such as boardrooms or conference rooms. Custom manufacturing allows the customer to obtain a table that meets their specific needs and requirements, and that fits perfectly into their space.

### Corporate board rooms

The manufacture of meeting tables with different materials, finishes and designs, such as marble, can be an excellent option for those looking for an elegant and sophisticated table for their work space.

Marble is a natural and durable material that is commonly used in the manufacture of high-quality furniture and sophisticated design. Marble boardroom tables can be a popular choice for conference rooms and other high-end workspaces.

The manufacture of marble boardroom tables must consider the specific needs of the client, including the size, shape and design of the table. In addition, it is important to select the right type of marble for the project, since there are different types and finishes of marble that can vary in appearance and durability.