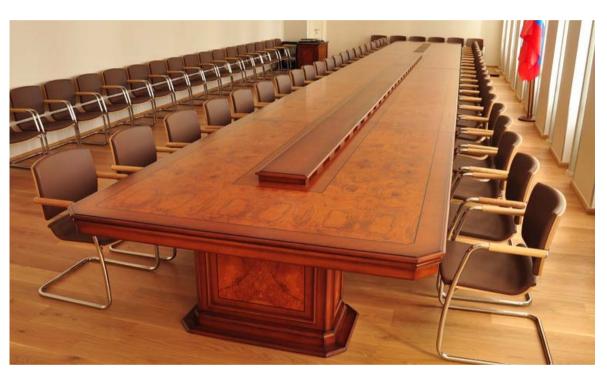

## **BIG MEETING**

In our company we specialize in the manufacture of meeting tables for large meetings. With extensive experience in the creation of personalized tables, we offer solutions tailored to the specific needs and requirements of our clients.

Our skilled craftsmen in carpentry and decoration work with dedication and passion to create high-quality board-room tables that provide a professional and sophisticated atmosphere at every meeting. We focus on attention to detail and quality, selecting the best quality materials and using advanced manufacturing techniques to ensure that each table is both durable and aesthetically pleasing.

We offer a wide variety of materials and finishes so that our clients can customize their meeting tables and create a unique and exclusive piece. Whether it is a high-quality wooden boardroom table, a marble-finished table or any other material of your choice, we are ready to make your dreams come true.

In addition, we provide exceptional service, advising our clients at every stage of the process to ensure that their expectations and requirements are met. In summary, our company offers the best solution for the manufacture of meeting tables for large meetings, standing out for quality, attention to detail and customization, which guarantees the total satisfaction of our clients.