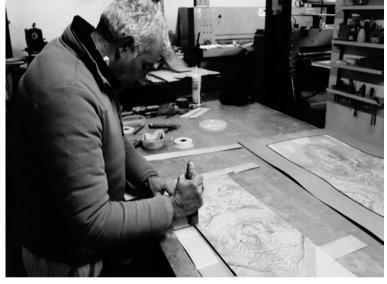

# ALPUCH project solution

A small artisan workshop founded in Sedavi in 1963 specialized in the manufacture of classic furniture using joinery, carving and marquetry techniques, and played an important role in the production of high-quality furniture in the 1960s and 1970s.

Currently, with more than 50 years of experience in the manufacture of furniture, the company is dedicated to the manufacture of office furniture and personalized projects, both in classic and contemporary styles. This adaptation to the market shows a vision of the future and the company's ability to adapt.

Despite having evolved towards the manufacture of office furniture and custom projects, the artisan workshop continues to maintain its focus on craftsmanship and quality in the production of its furniture. The combination of tradition and modernity in the manufacture of furniture guarantees the durability, functionality and aesthetics of its products.

In our manufacturing process, we focus on attention to detail, quality, and customer satisfaction. Our skilled woodworking and decorating artisans work with passion and dedication to create furniture that is durable, aesthetically appealing, and functional.