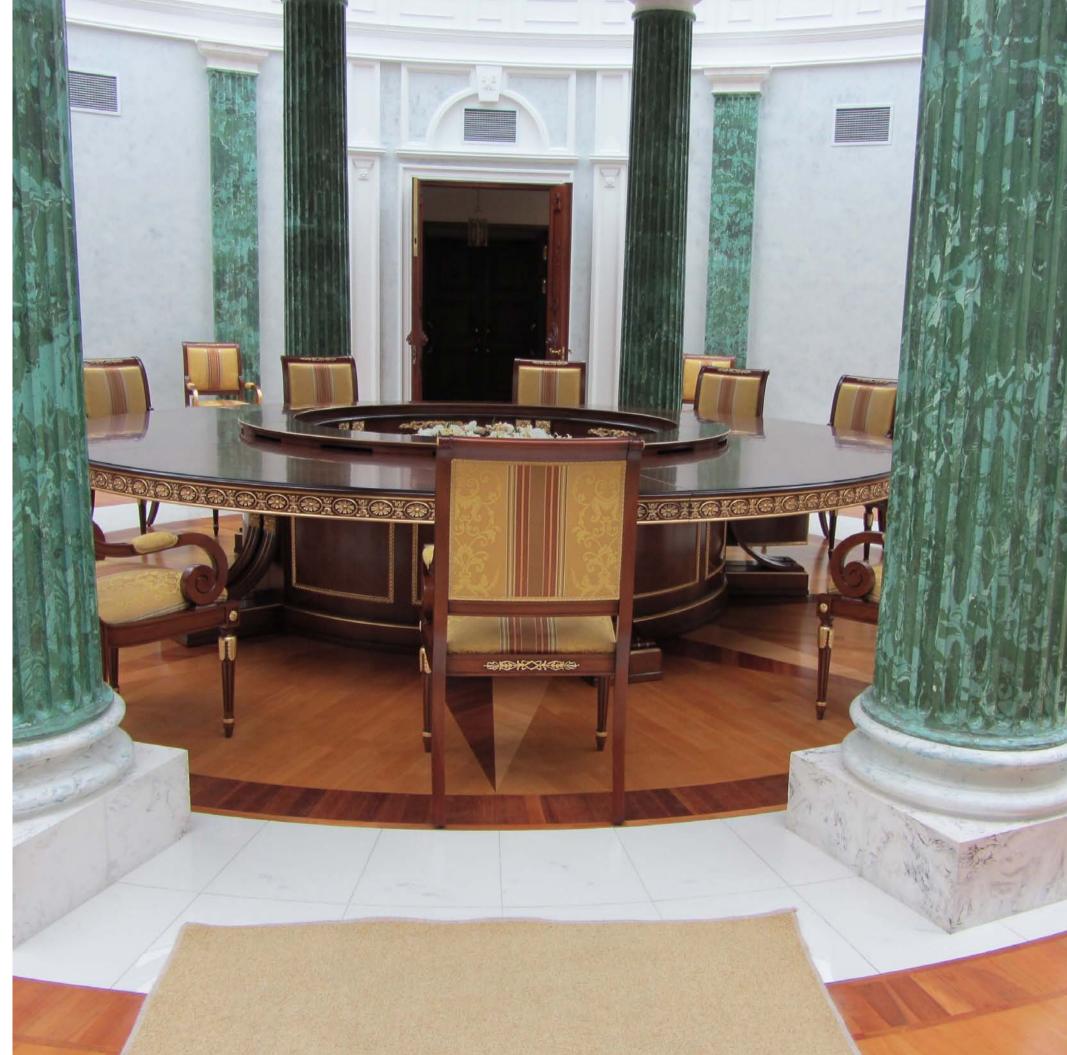

# LUXURY MEETING

# carpentry and decoration Creative Design

The manufacture of classic boardroom tables with wood carvings and gold details must consider the specific needs of the client, including the size, shape and design of the table. In addition, it is important to select high-quality materials

Attention to detail is paramount in the manufacture of these high-quality tables, with carefully designed and crafted carvings and gold accents. Expert artisans in cal pentry and decoration are responsible for creating these tables, ensuring that every detail is adjusted to the preferences and needs of the client.