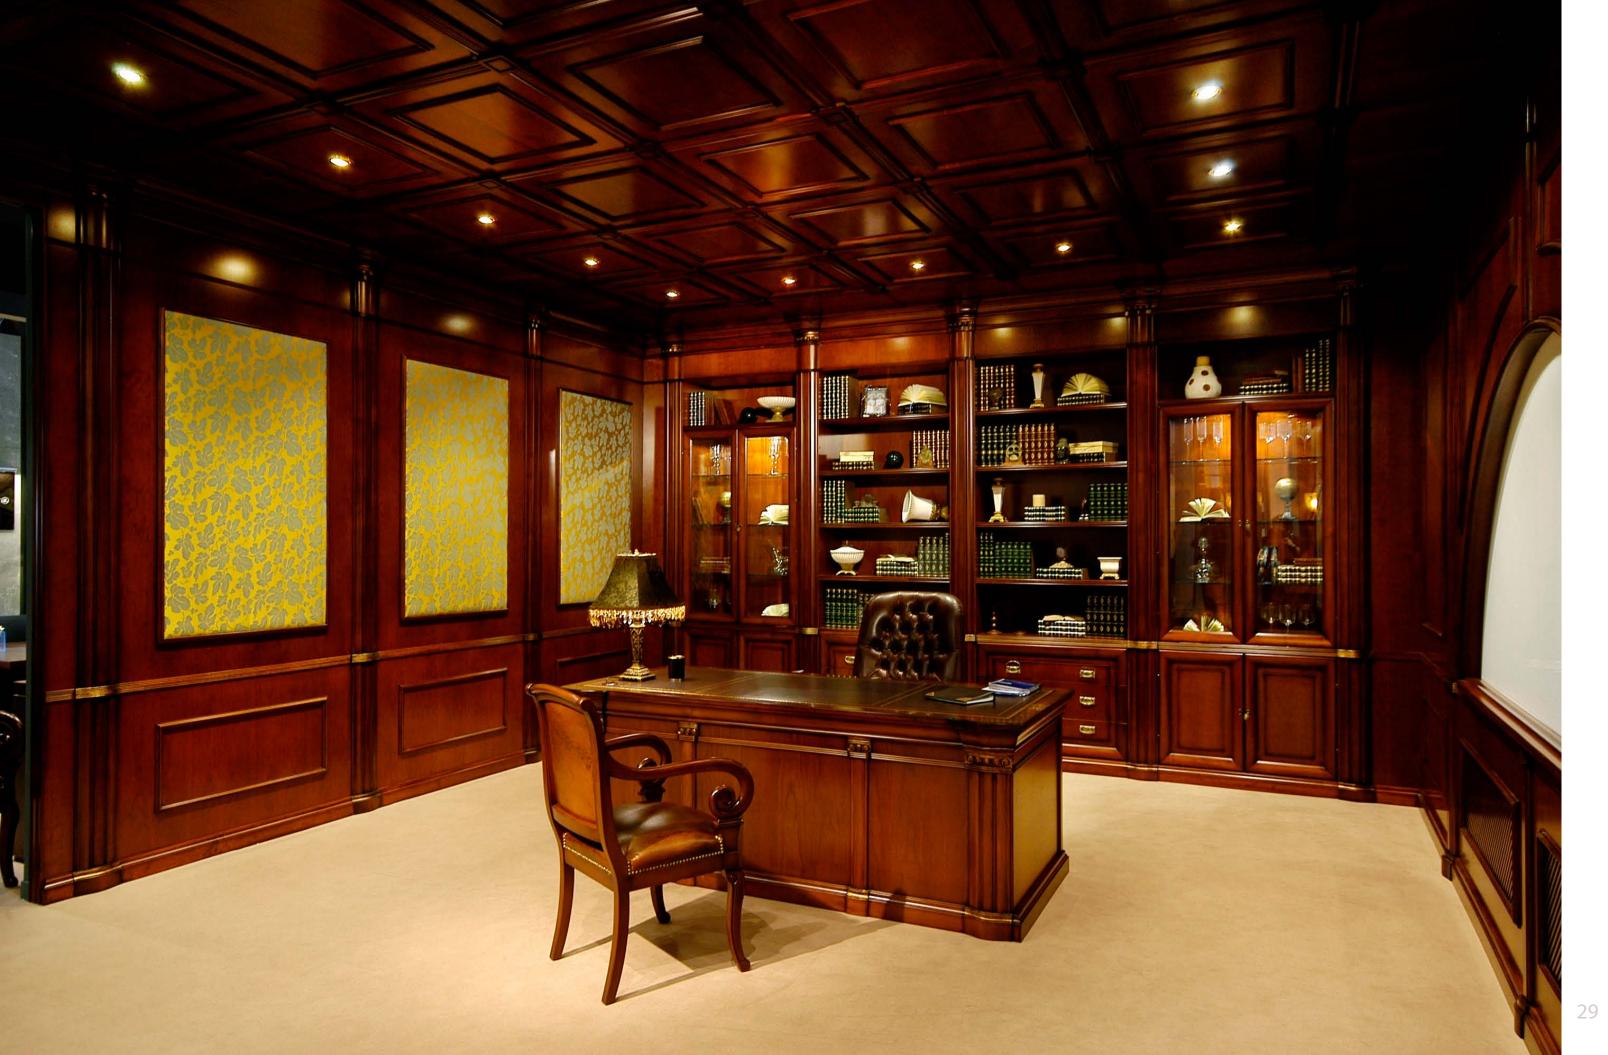

#### Creative Design

Executive office furniture manufacturing involves the production of high-quality, sophisticatedly designed furniture for an executive work environment. This furniture is used in management offices, meeting rooms, conference rooms and other high-hierarchy work spaces.

Executive office furniture is usually made of high-quality materials, such as solid wood, leather, stainless steel, and other durable materials. These pieces of furniture are characterized by their elegant design and attention to detail, making them a popular choice for executive offices and professional settings.

Manufacture of executive office furniture must meet specific customer requirements, which may include custom measurements, finishes, and specific design details. It is important that furniture meets quality and safety standards, and that it is manufactured in a sustainable and responsible manner.

In short, executive office furniture manufacturing is a specialty within the office furniture industry, focusing on the production of high-quality, sophisticatedly designed furniture for an executive work environment. These pieces of furniture are characterized by their elegant design and attention to detail, and are manufactured to meet specific customer requirements.