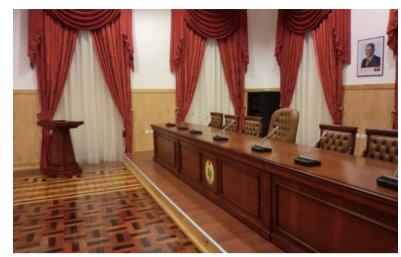

## Corporate board rooms

Meeting table custom manufacturing refers to the process of designing and building a table that is perfectly tailored to a client's specific needs. This involves working with the client to understand their requirements in terms of size, shape, style, materials and finishes, and then using that information to create a table that is exactly tailored to their specifications. Custom boardroom tables are commonly used in office or meeting spaces where large surfaces are needed to accommodate multiple people, such as boardrooms or conference rooms. Custom manufacturing allows the customer to obtain a table that meets their specific needs and requirements, and that fits perfectly into their space.

### Corporate board rooms

The manufacture of meeting tables with different materials, finishes and designs, such as marble, can be an excellent option for those looking for an elegant and sophisticated table for their work space.