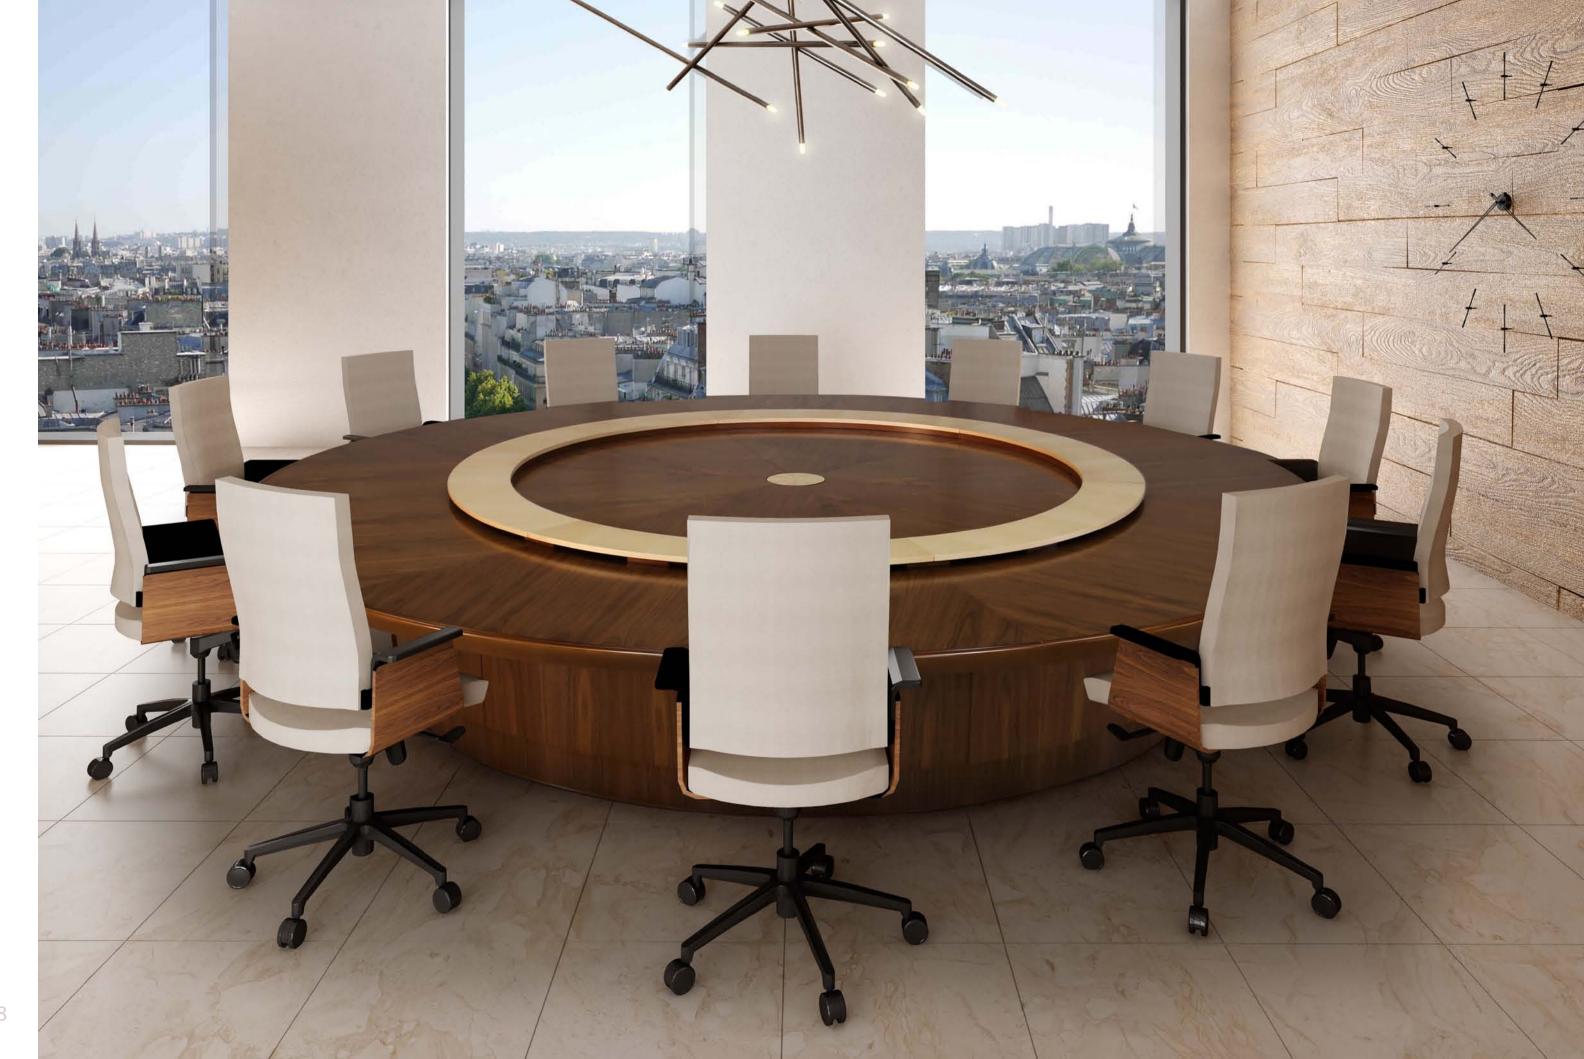

## **BIG MEETING**

In our company we specialize in the manufacture of meeting tables for large meetings. With extensive experience in the creation of personalized tables, we offer solutions tailored to the specific needs and requirements of our clients.

Our skilled craftsmen in carpentry and decoration work with dedication and passion to create high-quality board-room tables that provide a professional and sophisticated atmosphere at every meeting. We focus on attention to detail and quality, selecting the best quality materials and using advanced manufacturing techniques to ensure that each table is both durable and aesthetically pleasing.

We offer a wide variety of materials and finishes so that our clients can customize their meeting tables and create a unique and exclusive piece. Whether it is a high-quality wooden boardroom table, a marble-finished table or any other material of your choice, we are ready to make your dreams come true.

In addition, we provide exceptional service, advising our clients at every stage of the process to ensure that their expectations and requirements are met. In summary, our company offers the best solution for the manufacture of meeting tables for large meetings, standing out for quality, attention to detail and customization, which guarantees the total satisfaction of our clients.