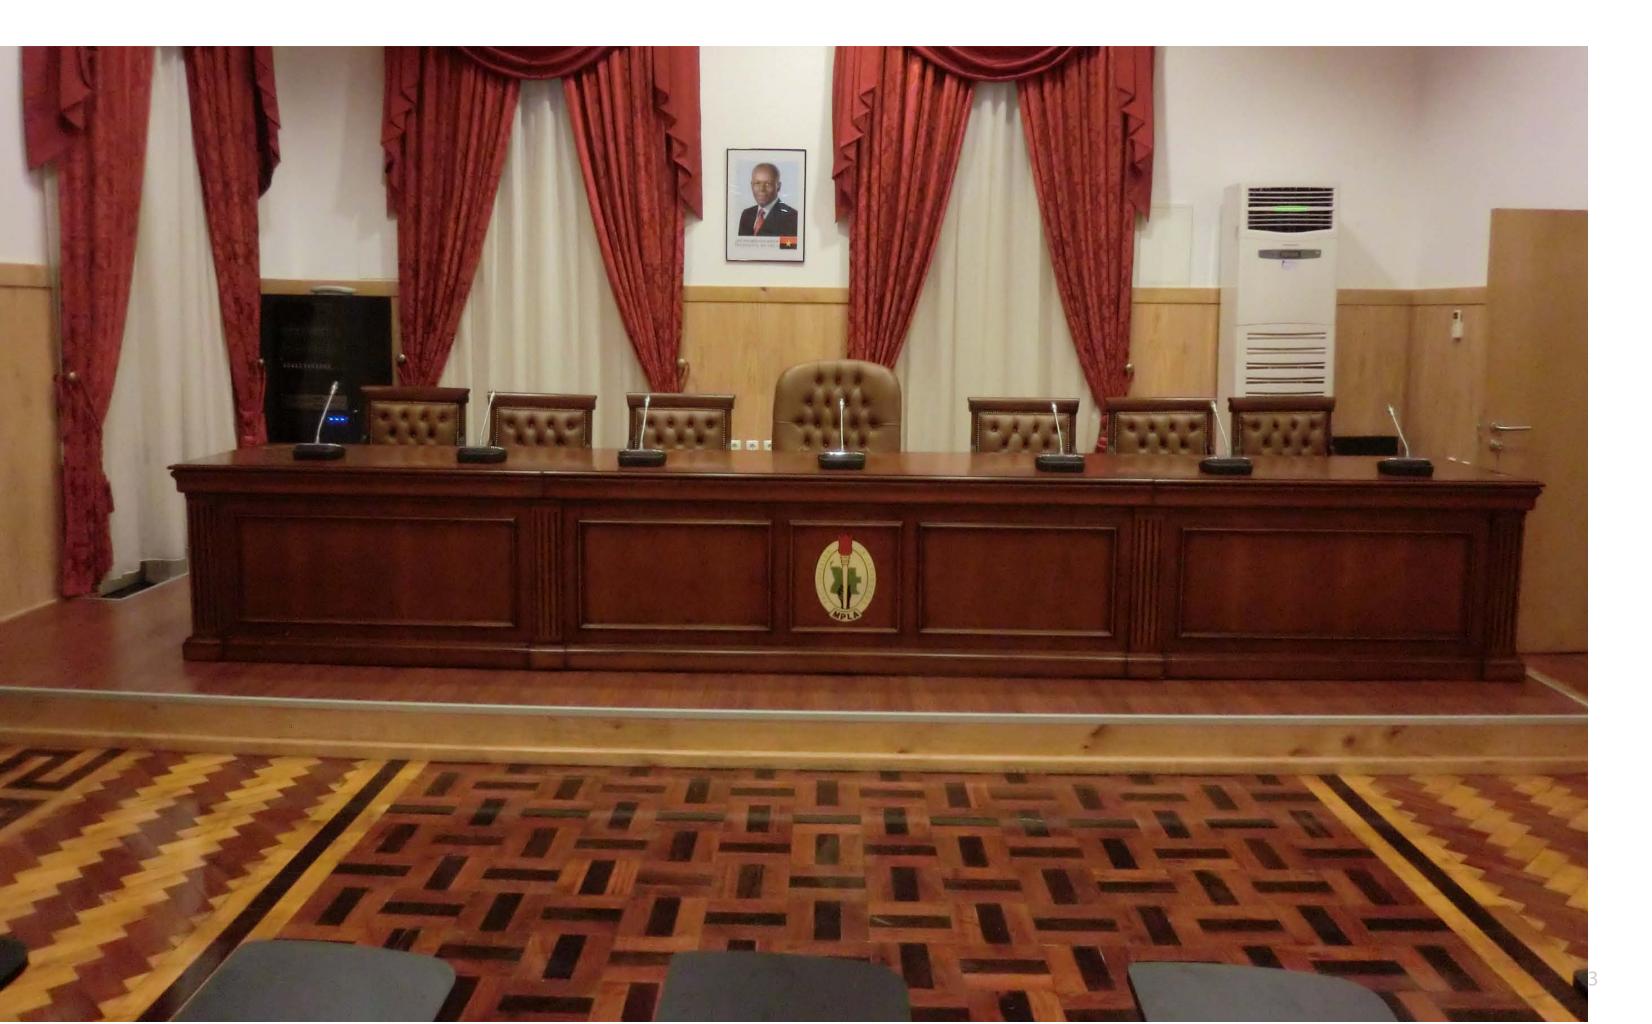

## Corporate board rooms

Meeting table custom manufacturing refers to the process of designing and building a table that is perfectly tailored to a client's specific needs. This involves working with the client to understand their requirements in terms of size, shape, style, materials and finishes, and then using that information to create a table that is exactly tailored to their specifications. Custom boardroom tables are commonly used in office or meeting spaces where large surfaces are needed to accommodate multiple people, such as boardrooms or conference rooms. Custom manufacturing allows the customer to obtain a table that meets their specific needs and requirements, and that fits perfectly into their space.

### Corporate board rooms

The manufacture of meeting tables with different materials, finishes and designs, such as marble, can be an excellent option for those looking for an elegant and sophisticated table for their work space.

# carpentry and decoration Creative Design

The manufacture of classic boardroom tables with wood carvings and gold details must consider the specific needs of the client, including the size, shape and design of the table. In addition, it is important to select high-quality materials

Attention to detail is paramount in the manufacture of these high-quality tables, with carefully designed and crafted carvings and gold accents. Expert artisans in cal pentry and decoration are responsible for creating these tables, ensuring that every detail is adjusted to the preferences and needs of the client.