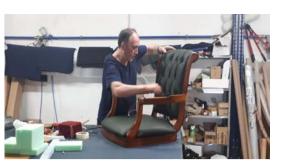

# ALPUCH project solution

A small artisan workshop founded in Sedavi in 1963 specialized in the manufacture of classic furniture using joinery, carving and marquetry techniques, and played an important role in the production of high-quality furniture in the 1960s and 1970s.

Currently, with more than 50 years of experience in the manufacture of furniture, the company is dedicated to the manufacture of office furniture and personalized projects, both in classic and contemporary styles. This adaptation to the market shows a vision of the future and the company's ability to adapt.

Despite having evolved towards the manufacture of office furniture and custom projects, the artisan workshop continues to maintain its focus on craftsmanship and quality in the production of its furniture. The combination of tradition and modernity in the manufacture of furniture guarantees the durability, functionality and aesthetics of its products.

In our manufacturing process, we focus on attention to detail, quality, and customer satisfaction. Our skilled woodworking and decorating artisans work with passion and dedication to create furniture that is durable, aesthetically appealing, and functional.