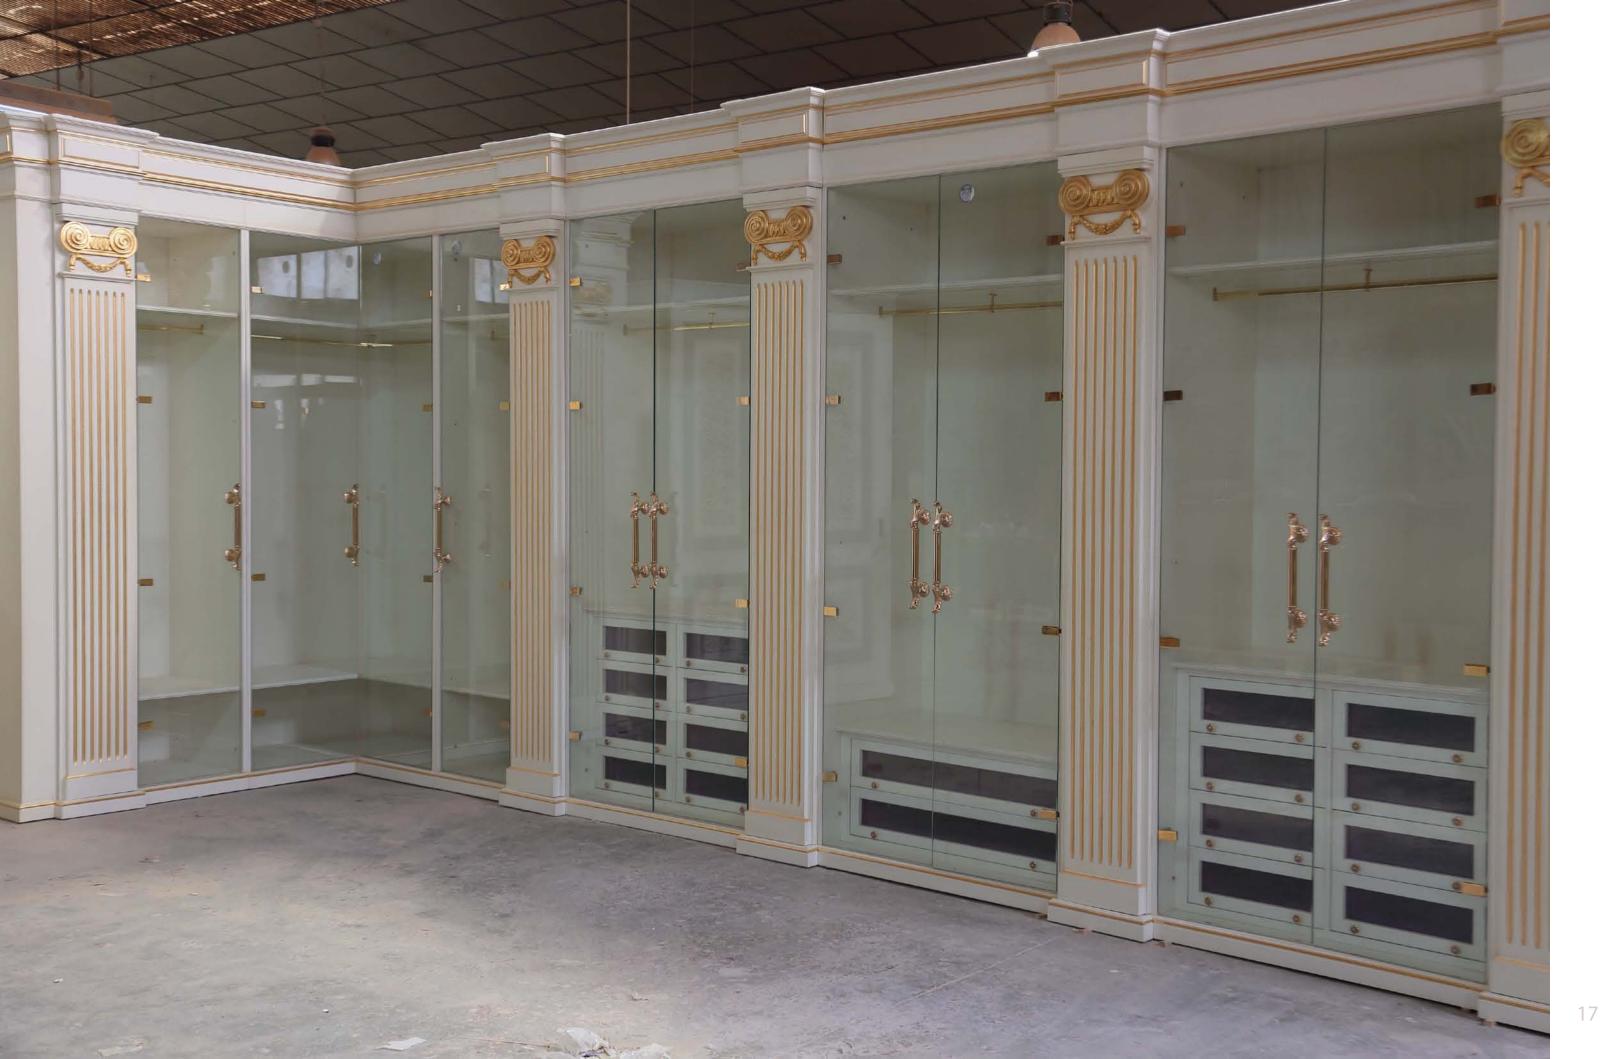

White Sylver/Gold Cream Patinated

18

walnut

Cognac

Honey

Wall panels ANELADOS

useos Museums

38