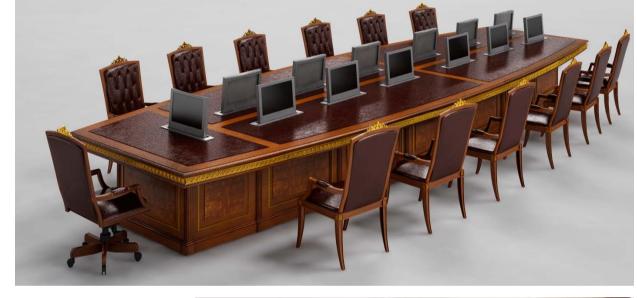

# carpentry and decoration Creative Design

The manufacture of classic boardroom tables with wood carvings and gold details must consider the specific needs of the client, including the size, shape and design of the table. In addition, it is important to select high-quality materials

Attention to detail is paramount in the manufacture of these high-quality tables, with carefully designed and crafted carvings and gold accents. Expert artisans in cal pentry and decoration are responsible for creating these tables, ensuring that every detail is adjusted to the preferences and needs of the client.