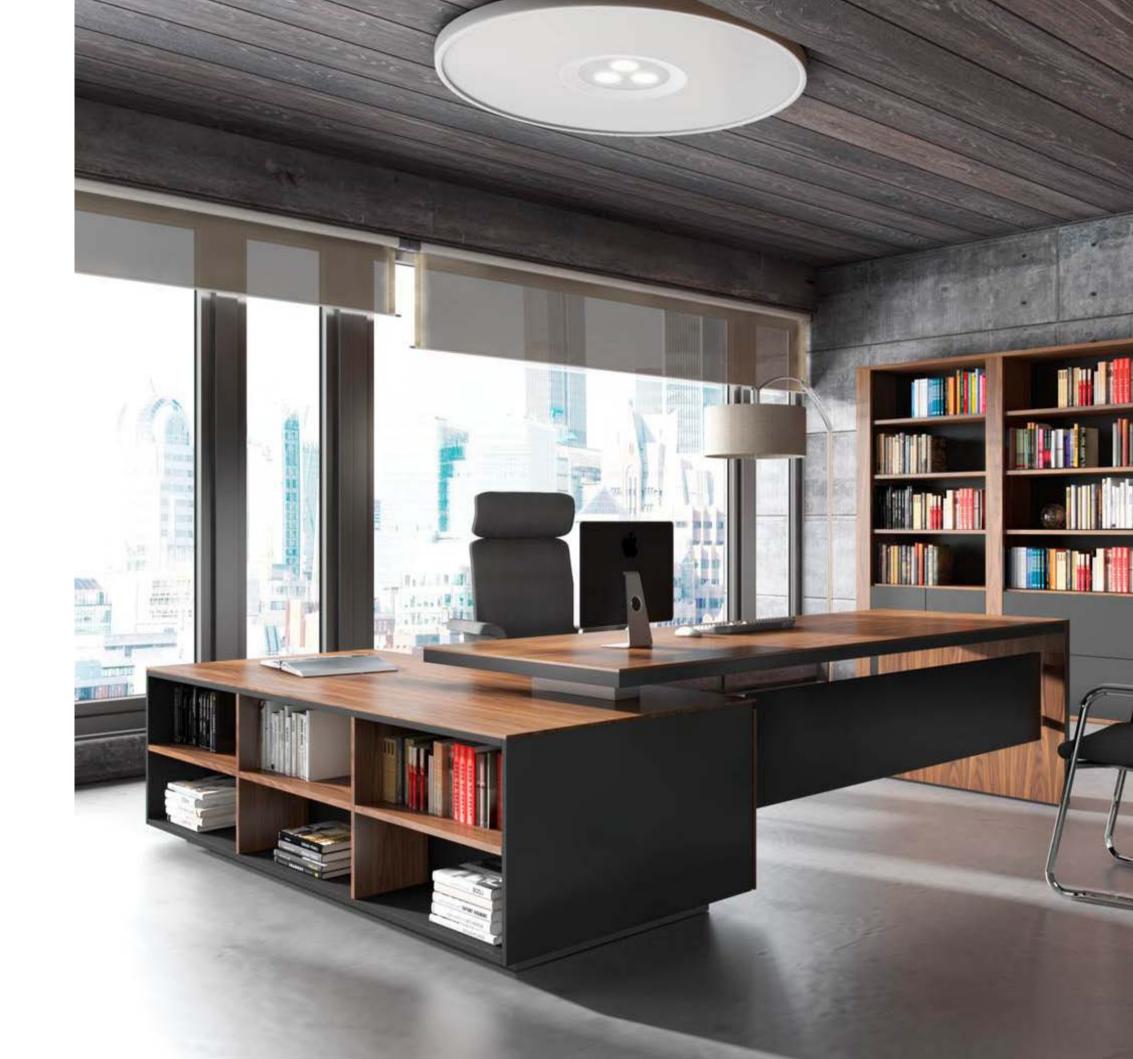

#### Creative Design

Executive office furniture manufacturing involves the production of high-quality, sophisticatedly designed furniture for an executive work environment. This furniture is used in management offices, meeting rooms, conference rooms and other high-hierarchy work spaces.

Executive office furniture is usually made of high-quality materials, such as solid wood, leather, stainless steel, and other durable materials. These pieces of furniture are characterized by their elegant design and attention to detail, making them a popular choice for executive offices and professional settings.

Manufacture of executive office furniture must meet specific customer requirements, which may include custom measurements, finishes, and specific design details. It is important that furniture meets quality and safety standards, and that it is manufactured in a sustainable and responsible manner.

In short, executive office furniture manufacturing is a specialty within the office furniture industry, focusing on the production of high-quality, sophisticatedly designed furniture for an executive work environment. These pieces of furniture are characterized by their elegant design and attention to detail, and are manufactured to meet specific customer requirements.