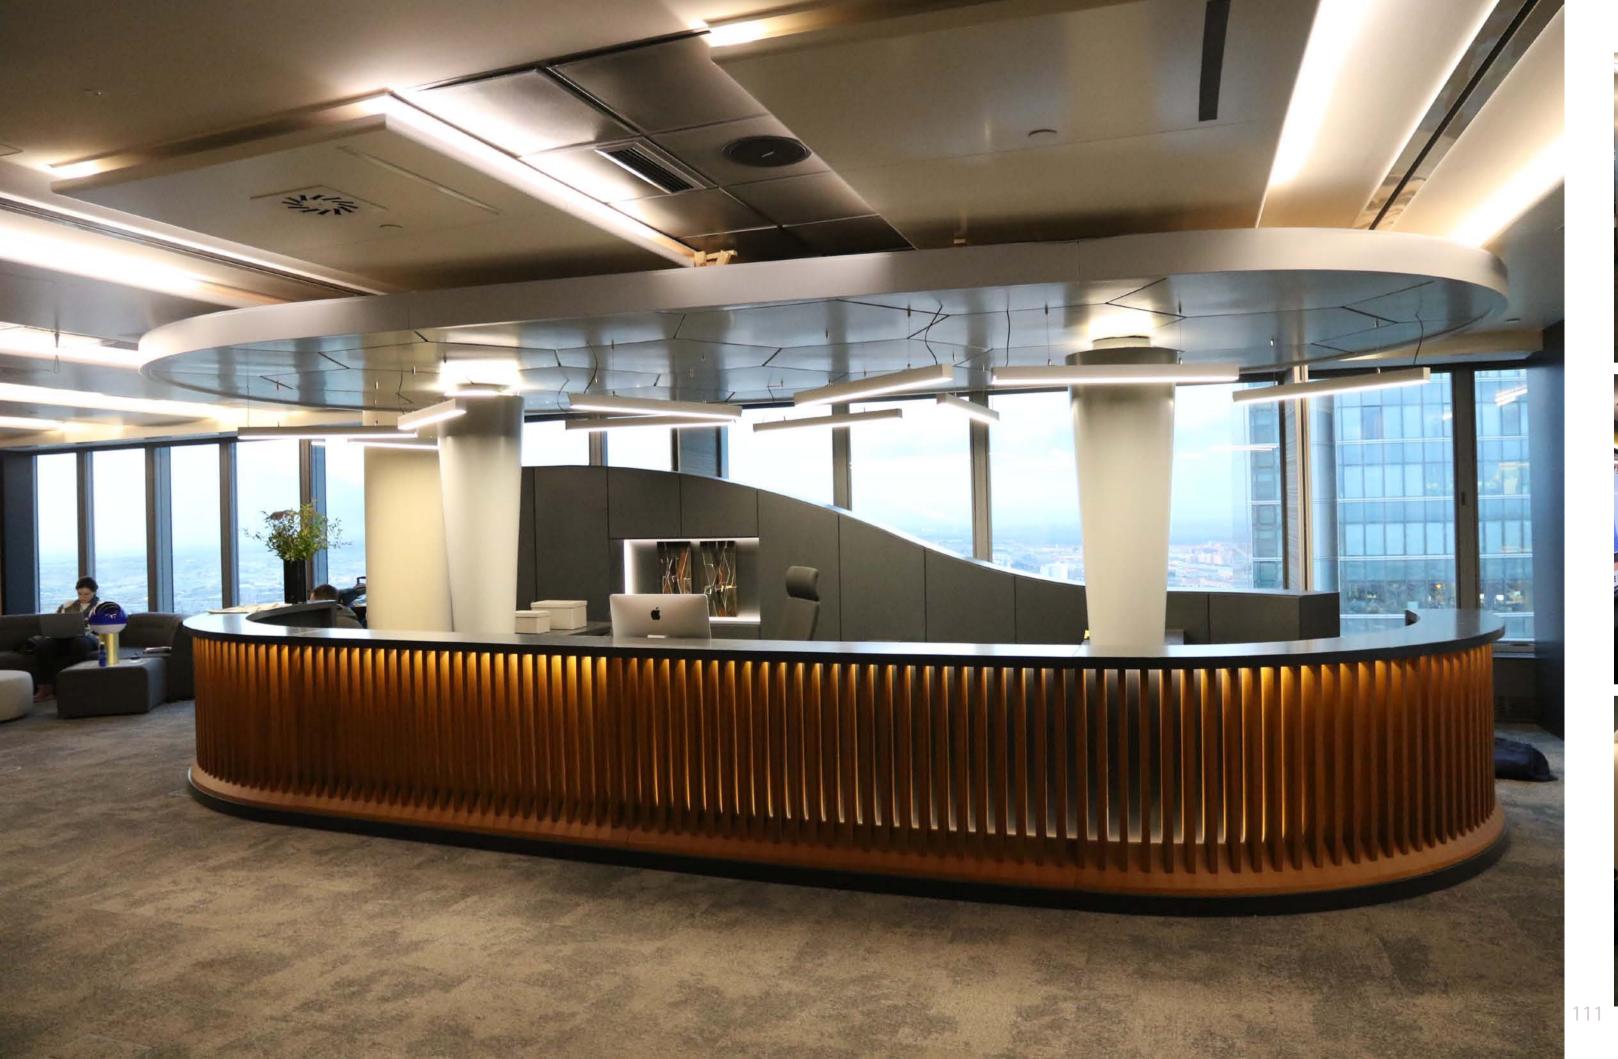

ly pleasing.

We offer a wide variety of materials and finishes so that our clients can customize their meeting tables and create a unique and exclusive piece. Whether it is a high-quality wooden boardroom table, a marble-finished table or any other material of your choice, we are ready to make your dreams come true.

In addition, we provide exceptional service, advising our clients at every stage of the process to ensure that their expectations and requirements are met. In summary, our company offers the best solution for the manufacture of meeting tables for large meetings, standing out for quality, attention to detail and customization, which guarantees the total satisfaction of our clients.

r







































# Receptions

ALPUCH
The office project solution



















COMMON AREAS











































#### Woods Finish









LS SYLVER



Mahogany palm





LM BROWN





Lacquers





The office project solution









1. WE CUSTOMIZE THE MATERIALS UNDER THE CUSTOMER'S NEEDS

Luxe gold

Antic-cognac

Walnut palm







DEBIDO A LOS MATERIALES NATURALES CON LOS QUE TRABAJAMOS, LA TONALIDAD DE LAS MUESTRAS DE PIEL Y DE LOS ACABADOS DE MADERA SON ORIENTATIVAS Y PUEDE SUFRIR LIGERAS VARIACIONES.

DUE TO THE NATURALS MATERIALS WE WORK WITH, THE COLOUR TONE OF THE LEATHER AS WELL AS THE WOOD SAMPLES ARE GUIDELINES AND MAY VARY SLIGHTLY IN THE FINISHED PRODUCT.

www.alpuch.com alpuch@alpuch.com