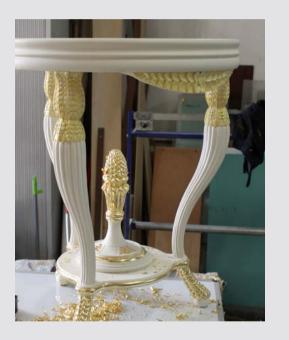

# carpentry and decoration Creative Design

The manufacture of classic boardroom tables with wood carvings and gold details must consider the specific needs of the client, including the size, shape and design of the table. In addition, it is important to select high-quality materials

Attention to detail is paramount in the manufacture of these high-quality tables, with carefully designed and crafted carvings and gold accents. Expert artisans in cal pentry and decoration are responsible for creating these tables, ensuring that every detail is adjusted to the preferences and needs of the client.