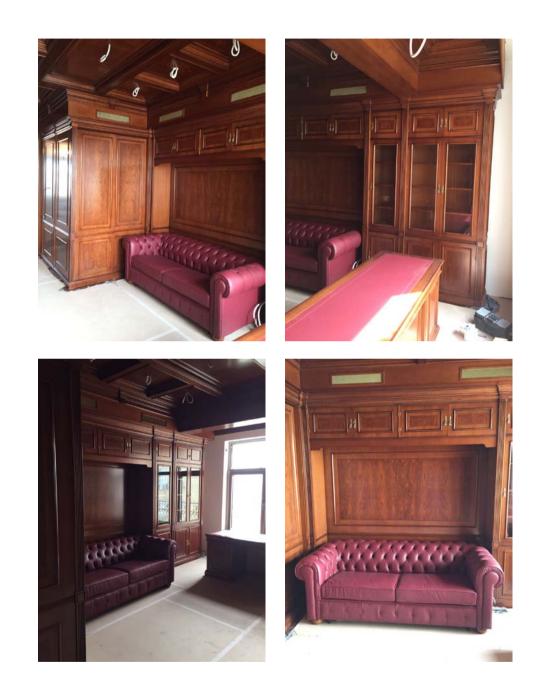

#### Creative Design

Executive office furniture manufacturing involves the production of high-quality, sophisticatedly designed furniture for an executive work environment. This furniture is used in management offices, meeting rooms, conference rooms and other high-hierarchy work spaces.

Executive office furniture is usually made of high-quality materials, such as solid wood, leather, stainless steel, and other durable materials. These pieces of furniture are characterized by their elegant design and attention to detail, making them a popular choice for executive offices and professional settings.

Manufacture of executive office furniture must meet specific customer requirements, which may include custom measurements, finishes, and specific design details. It is important that furniture meets quality and safety standards, and that it is manufactured in a sustainable and responsible manner.

In short, executive office furniture manufacturing is a specialty within the office furniture industry, focusing on the production of high-quality, sophisticatedly designed furniture for an executive work environment. These pieces of furniture are characterized by their elegant design and attention to detail, and are manufactured to meet specific customer requirements.