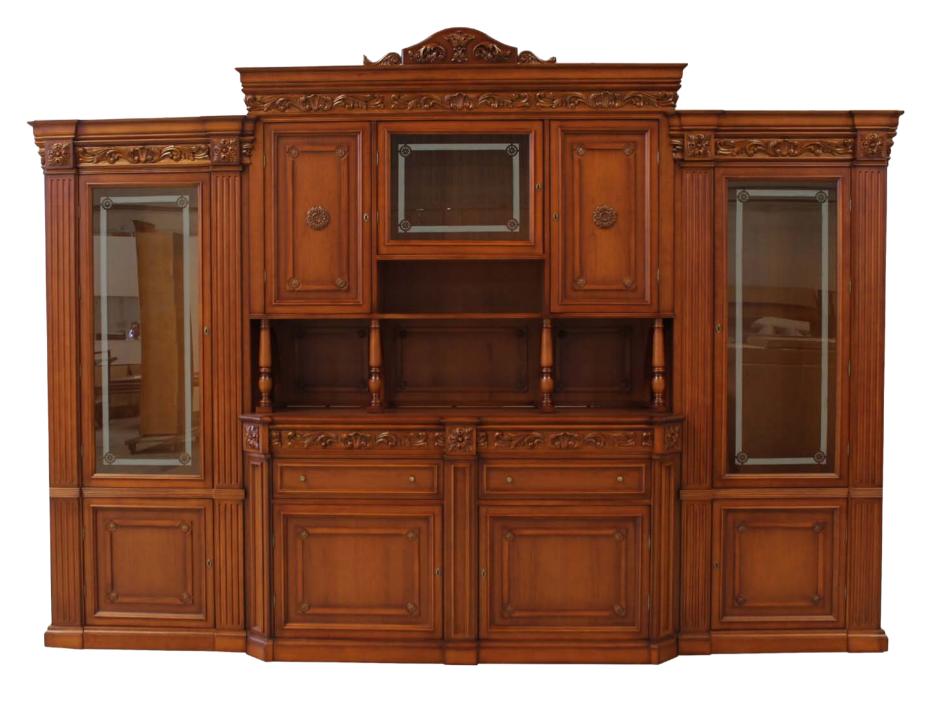

White Sylver/Gold Cream Patinated

18

walnut

Cognac

Honey

Wall panels ANELADOS

useos Museums

38