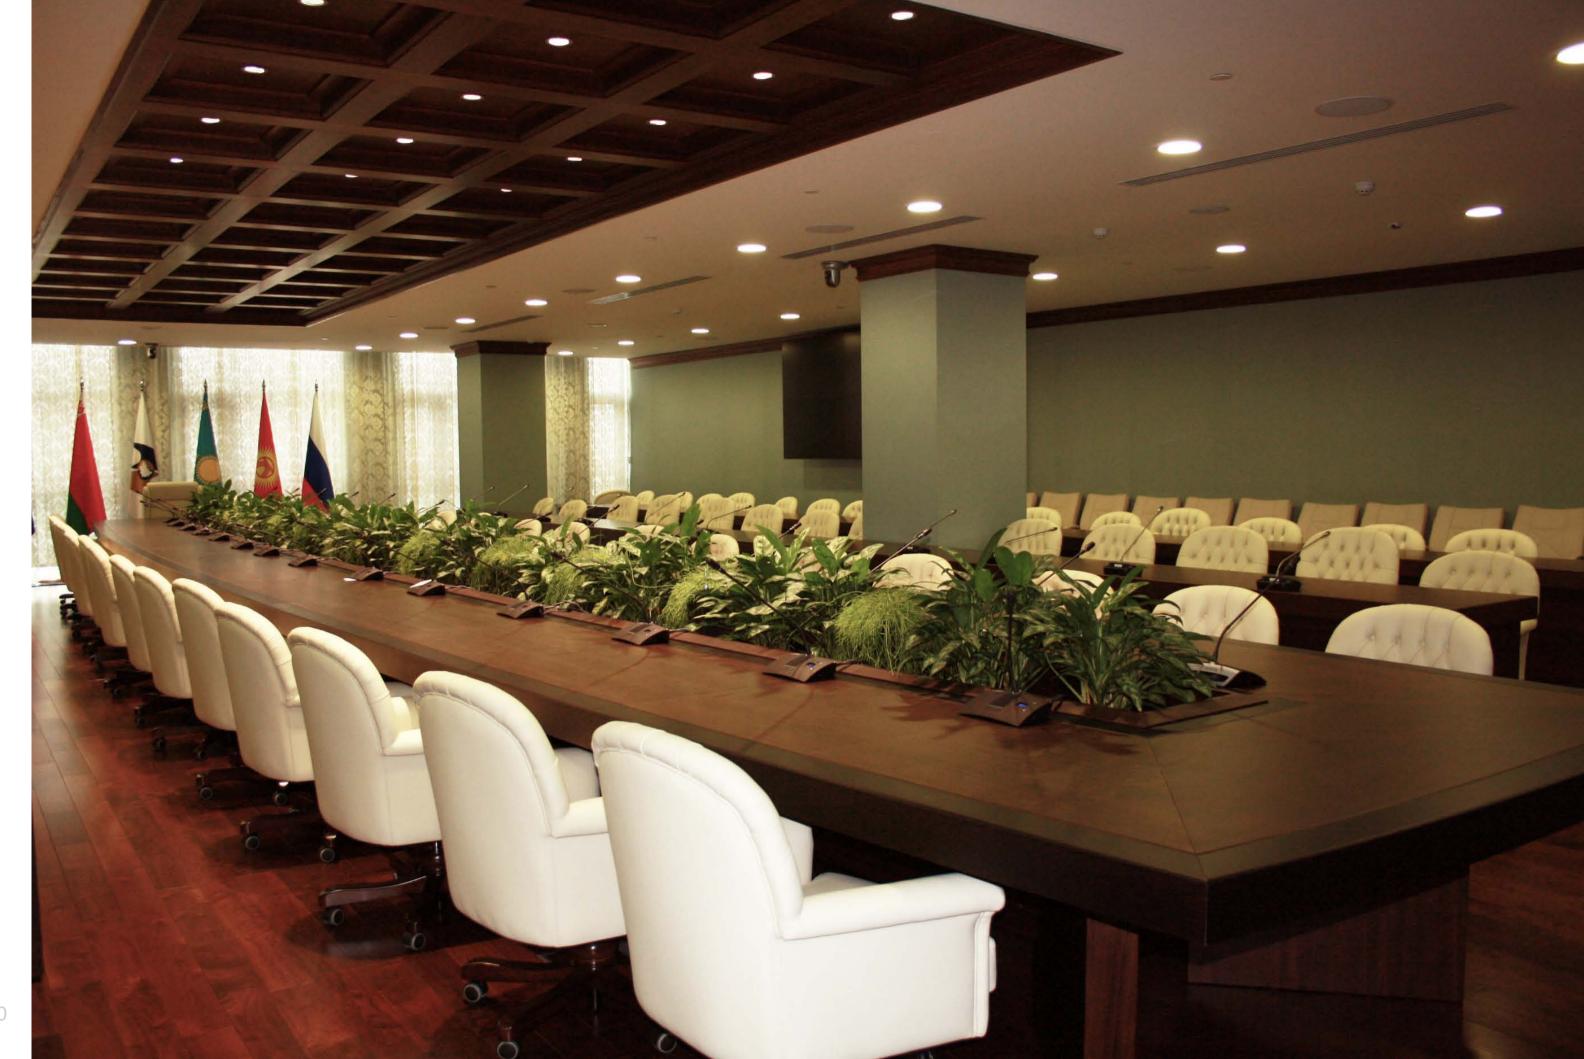

## **BIG MEETING**

In our company we specialize in the manufacture of meeting tables for large meetings. With extensive experience in the creation of personalized tables, we offer solutions tailored to the specific needs and requirements of our clients.

Our skilled craftsmen in carpentry and decoration work with dedication and passion to create high-quality board-room tables that provide a professional and sophisticated atmosphere at every meeting. We focus on attention to detail and quality, selecting the best quality materials and using advanced manufacturing techniques to ensure that each table is both durable and aesthetically pleasing.

We offer a wide variety of materials and finishes so that our clients can customize their meeting tables and create a unique and exclusive piece. Whether it is a high-quality wooden boardroom table, a marble-finished table or any other material of your choice, we are ready to make your dreams come true.

In addition, we provide exceptional service, advising our clients at every stage of the process to ensure that their expectations and requirements are met. In summary, our company offers the best solution for the manufacture of meeting tables for large meetings, standing out for quality, attention to detail and customization, which guarantees the total satisfaction of our clients.