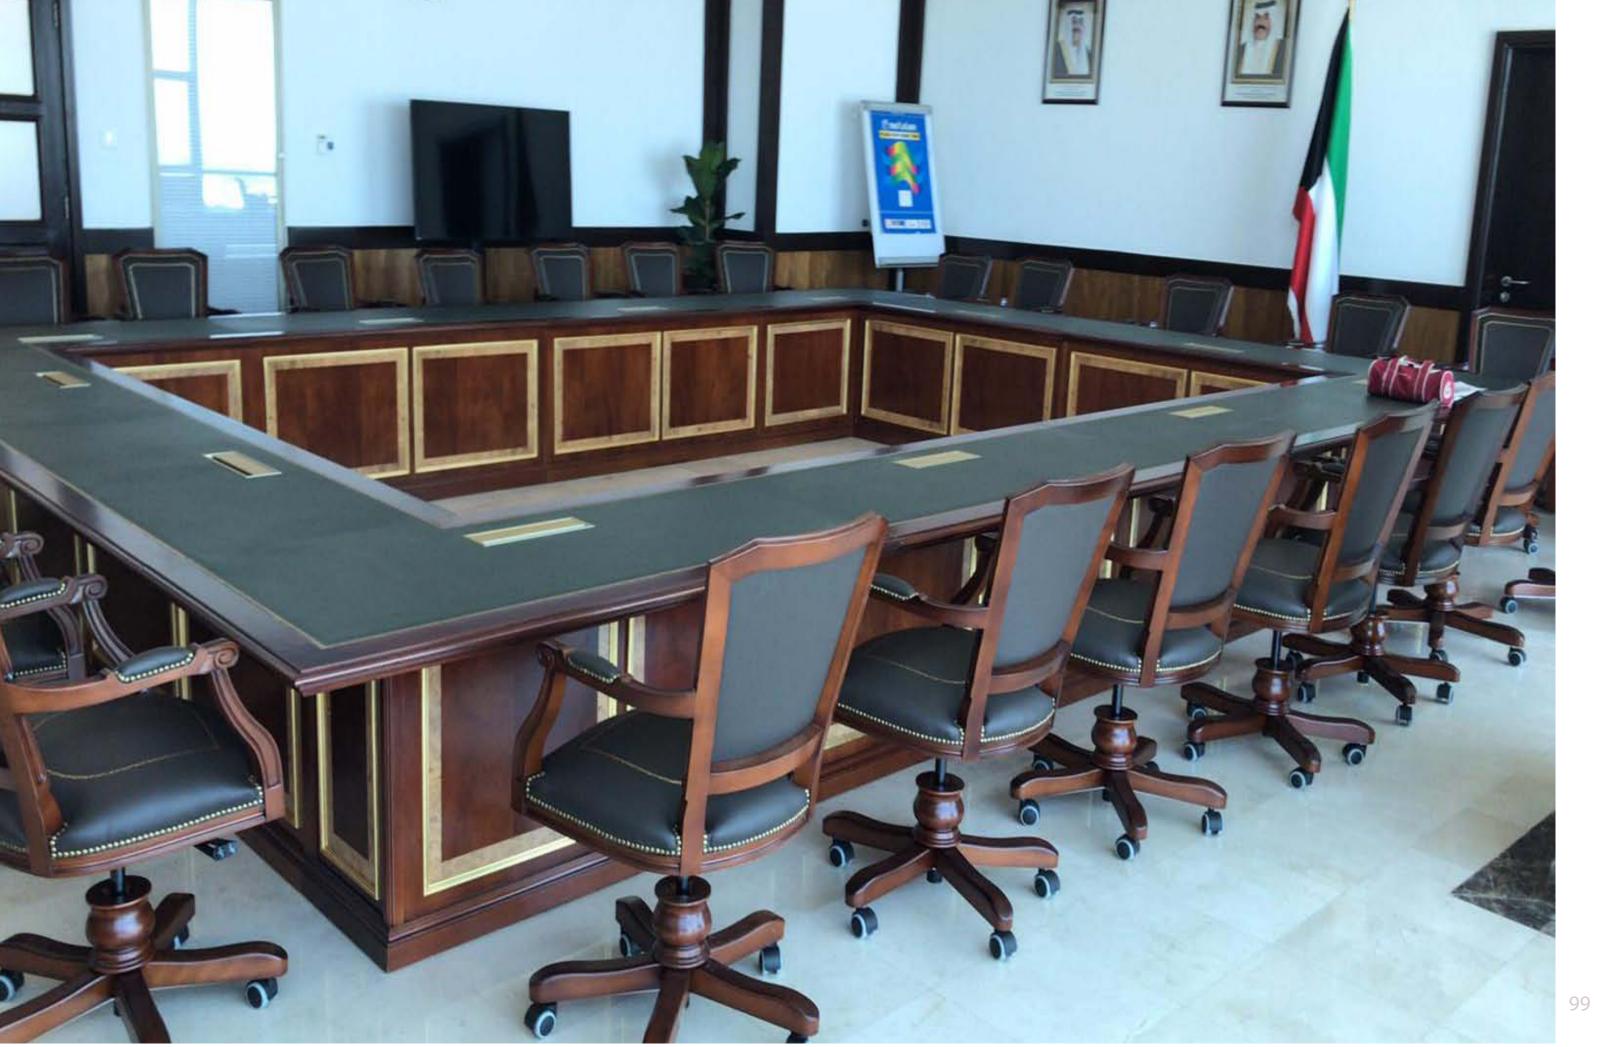

## **BIG MEETING**

In our company we specialize in the manufacture of meeting tables for large meetings. With extensive experience in the creation of personalized tables, we offer solutions tailored to the specific needs and requirements of our clients.

Our skilled craftsmen in carpentry and decoration work with dedication and passion to create high-quality board-room tables that provide a professional and sophisticated atmosphere at every meeting. We focus on attention to detail and quality, selecting the best quality materials and using advanced manufacturing techniques to ensure that each table is both durable and aesthetically pleasing.

We offer a wide variety of materials and finishes so that our clients can customize their meeting tables and create a unique and exclusive piece. Whether it is a high-quality wooden boardroom table, a marble-finished table or any other material of your choice, we are ready to make your dreams come true.

In addition, we provide exceptional service, advising our clients at every stage of the process to ensure that their expectations and requirements are met. In summary, our company offers the best solution for the manufacture of meeting tables for large meetings, standing out for quality, attention to detail and customization, which guarantees the total satisfaction of our clients.