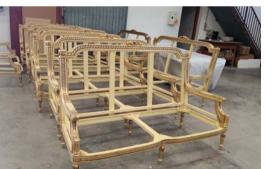

# carpentry and decoration Creative Design

The manufacture of classic boardroom tables with wood carvings and gold details must consider the specific needs of the client, including the size, shape and design of the table. In addition, it is important to select high-quality materials

Attention to detail is paramount in the manufacture of these high-quality tables, with carefully designed and crafted carvings and gold accents. Expert artisans in cal pentry and decoration are responsible for creating these tables, ensuring that every detail is adjusted to the preferences and needs of the client.