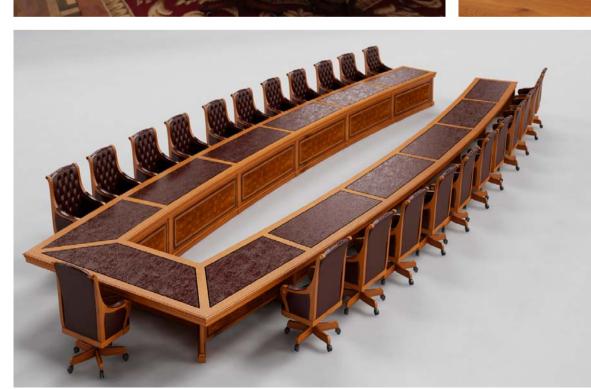

## **BIG MEETING**

In our company we specialize in the manufacture of meeting tables for large meetings. With extensive experience in the creation of personalized tables, we offer solutions tailored to the specific needs and requirements of our clients.

Our skilled craftsmen in carpentry and decoration work with dedication and passion to create high-quality board-room tables that provide a professional and sophisticated atmosphere at every meeting. We focus on attention to detail and quality, selecting the best quality materials and using advanced manufacturing techniques to ensure that each table is both durable and aesthetically pleasing.

We offer a wide variety of materials and finishes so that our clients can customize their meeting tables and create a unique and exclusive piece. Whether it is a high-quality wooden boardroom table, a marble-finished table or any other material of your choice, we are ready to make your dreams come true.

In addition, we provide exceptional service, advising our clients at every stage of the process to ensure that their expectations and requirements are met. In summary, our company offers the best solution for the manufacture of meeting tables for large meetings, standing out for quality, attention to detail and customization, which guarantees the total satisfaction of our clients.