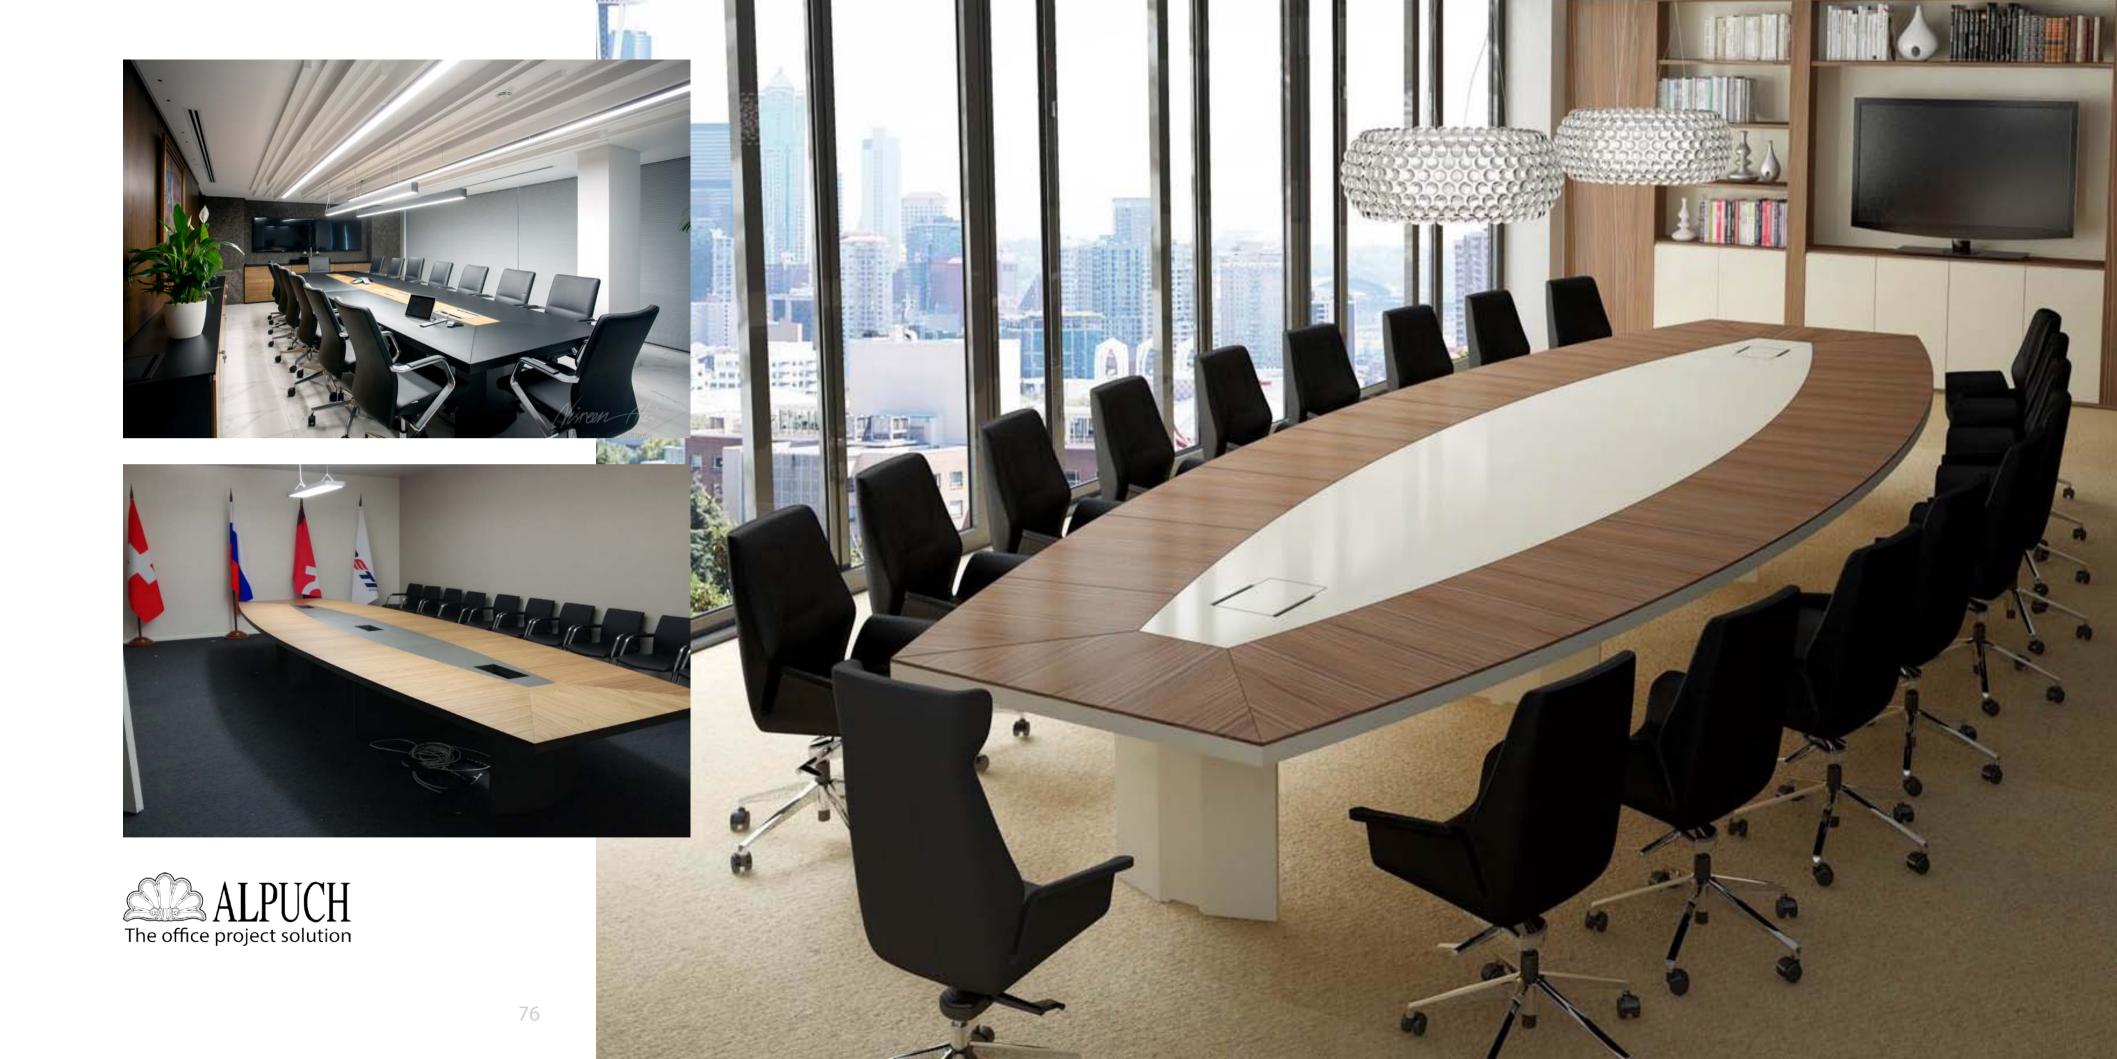

## Corporate board rooms

Meeting table custom manufacturing refers to the process of designing and building a table that is perfectly tailored to a client's specific needs. This involves working with the client to understand their requirements in terms of size, shape, style, materials and finishes, and then using that information to create a table that is exactly tailored to their specifications. Custom boardroom tables are commonly used in office or meeting spaces where large surfaces are needed to accommodate multiple people, such as boardrooms or conference rooms. Custom manufacturing allows the customer to obtain a table that meets their specific needs and requirements, and that fits perfectly into their space.

### Corporate board rooms

The manufacture of meeting tables with different materials, finishes and designs, such as marble, can be an excellent option for those looking for an elegant and sophisticated table for their work space.

Marble is a natural and durable material that is commonly used in the manufacture of high-quality furniture and sophisticated design. Marble boardroom tables can be a popular choice for conference rooms and other high-end workspaces.

The manufacture of marble boardroom tables must consider the specific needs of the client, including the size, shape and design of the table. In addition, it is important to select the right type of marble for the project, since there are different types and finishes of marble that can vary in appearance and durability.