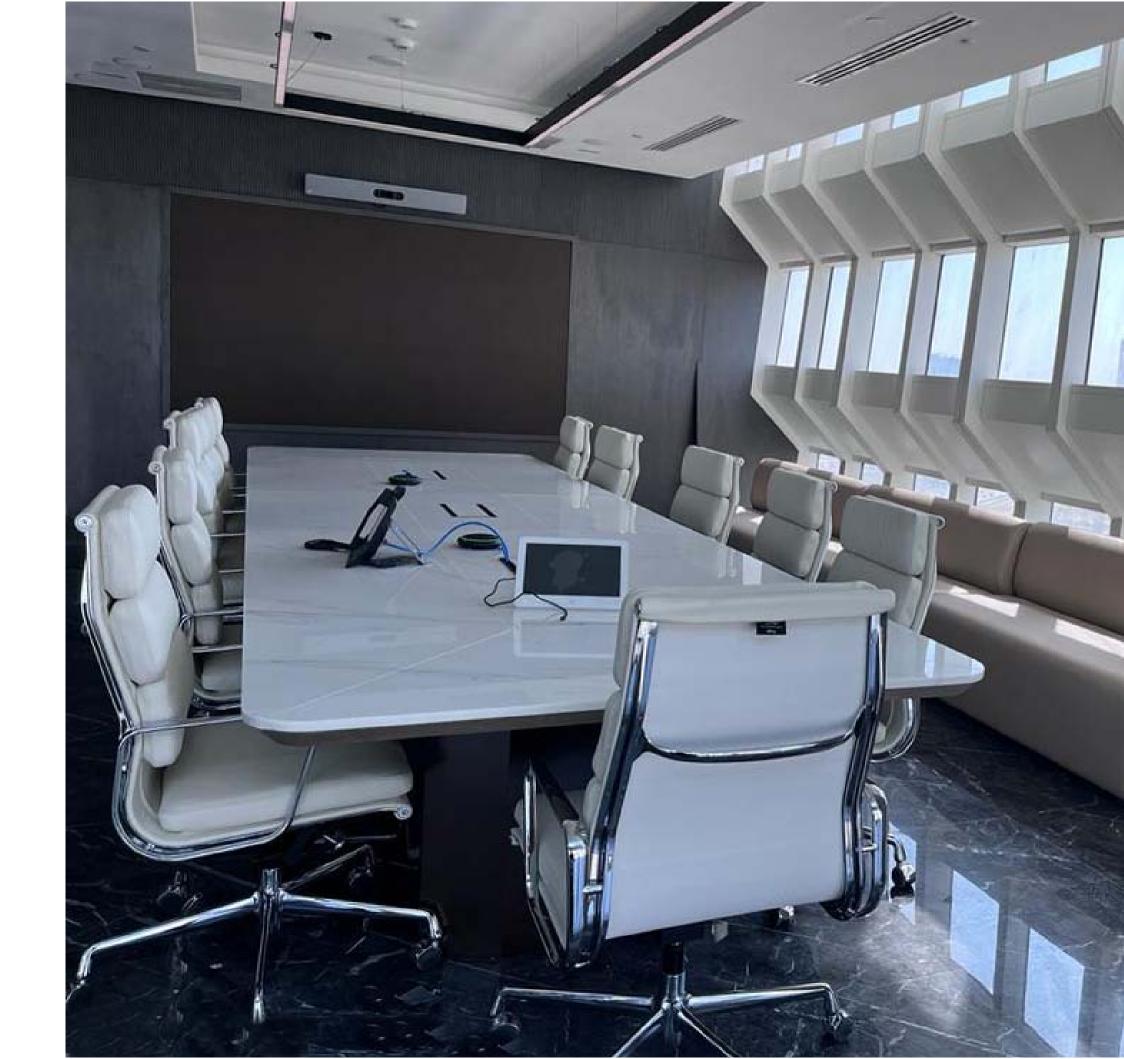

## Corporate board rooms

Meeting table custom manufacturing refers to the process of designing and building a table that is perfectly tailored to a client's specific needs. This involves working with the client to understand their requirements in terms of size, shape, style, materials and finishes, and then using that information to create a table that is exactly tailored to their specifications. Custom boardroom tables are commonly used in office or meeting spaces where large surfaces are needed to accommodate multiple people, such as boardrooms or conference rooms. Custom manufacturing allows the customer to obtain a table that meets their specific needs and requirements, and that fits perfectly into their space.

### Corporate board rooms

The manufacture of meeting tables with different materials, finishes and designs, such as marble, can be an excellent option for those looking for an elegant and sophisticated table for their work space.

Marble is a natural and durable material that is commonly used in the manufacture of high-quality furniture and sophisticated design. Marble boardroom tables can be a popular choice for conference rooms and other high-end workspaces.

The manufacture of marble boardroom tables must consider the specific needs of the client, including the size, shape and design of the table. In addition, it is important to select the right type of marble for the project, since there are different types and finishes of marble that can vary in appearance and durability.

It is important that the manufacture of marble meeting tables is carried out in a sustainable and responsible manner, using high-quality materials and managing waste properly. In addition, quality and safety standards must be met to ensure customer satisfaction.