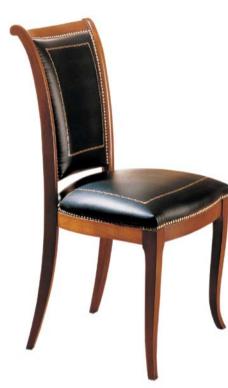

# ALPUCH project solution

A small artisan workshop founded in Sedavi in 1963 specialized in the manufacture of classic furniture using joinery, carving and marquetry techniques, and played an important role in the production of high-quality furniture in the 1960s and 1970s.

Currently, with more than 50 years of experience in the manufacture of furniture, the company is dedicated to the manufacture of office furniture and personalized projects, both in classic and contemporary styles. This adaptation to the market shows a vision of the future and the company's ability to adapt.

Despite having evolved towards the manufacture of office furniture and custom projects, the artisan workshop continues to maintain its focus on craftsmanship and quality in the production of its furniture. The combination of tradition and modernity in the manufacture of furniture guarantees the durability, functionality and aesthetics of its products.