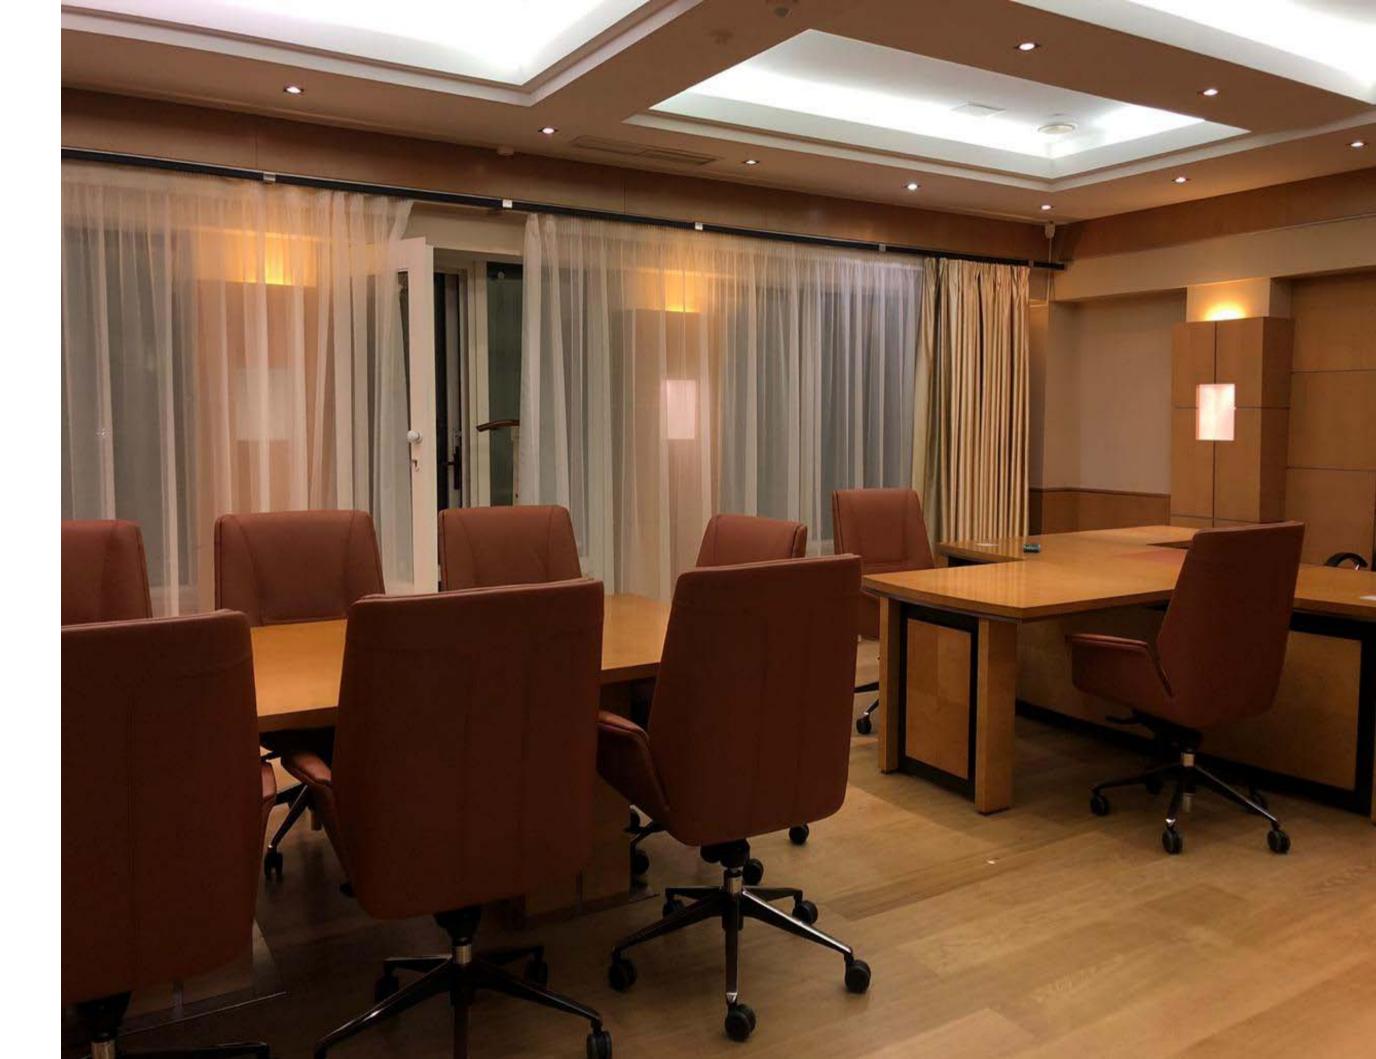

60 MEETING

84 LUXURY MEETING

96 BIG MEETING

FINISHES 122 WOOD/LEADER

RECEPTION

**COMMON AREAS** 

## Corporate board rooms

Meeting table custom manufacturing refers to the process of designing and building a table that is perfectly tailored to a client's specific needs. This involves working with the client to understand their requirements in terms of size, shape, style, materials and finishes, and then using that information to create a table that is exactly tailored to their specifications. Custom boardroom tables are commonly used in office or meeting spaces where large surfaces are needed to accommodate multiple people, such as boardrooms or conference rooms. Custom manufacturing allows the customer to obtain a table that meets their specific needs and requirements, and that fits perfectly into their space.

### Corporate board rooms

The manufacture of meeting tables with different materials, finishes and designs, such as marble, can be an excellent option for those looking for an elegant and sophisticated table for their work space.