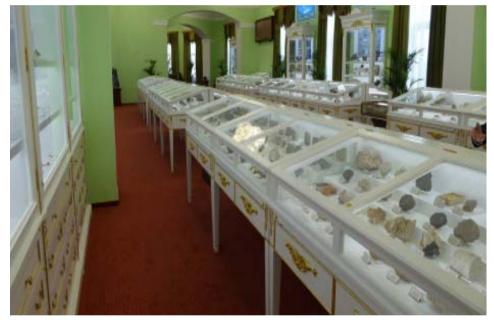

White Sylver/Gold Cream Patinated

18

walnut

Cognac

Honey

Wall panels ANELADOS

useos Museums

38