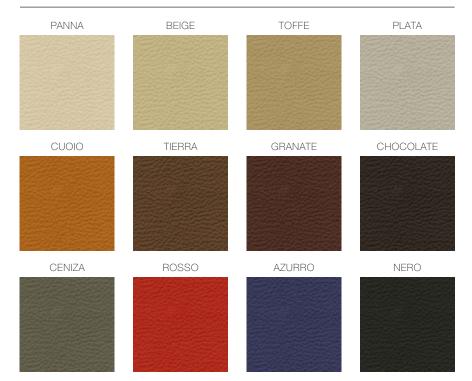

red in *Cuoio* leather.

Meeting table. Metal base in gloss chrome and Desktop in Walnut wood. Meeting chair 6731. Upholstered in Panna leather.

#### CONFIGURATION OPTIONS



Meeting table 120x120



Meeting table 150x150



Meeting table 240x120





Meeting table 320x120

#### OFFICE ACCESSORIES

cable management solution





## OFFICE CHAIRS





Visitor chair 6432. Upholstered in *Tierra* leather.



EXECUTIVE CHAIR 6430



VISITOR CHAIR 6431



VISITOR CHAIR 6432







**Executive chair** 6720. Upholstered in *Ceniza* leaher.



**Visitor chairs** 6721. Upholstered in *Granate* and *Cuoio* leather. Visitor chair 6731. Upholstered in Chocolate leather.









VISITOR CHAIR 6731







Visitor chair 6740. Upholstered in *Tierra* leather.



### FINISHES

#### WOOD



#### LEATHER





#### LACQUERED



#### Neolìth



#### **FENIX**°