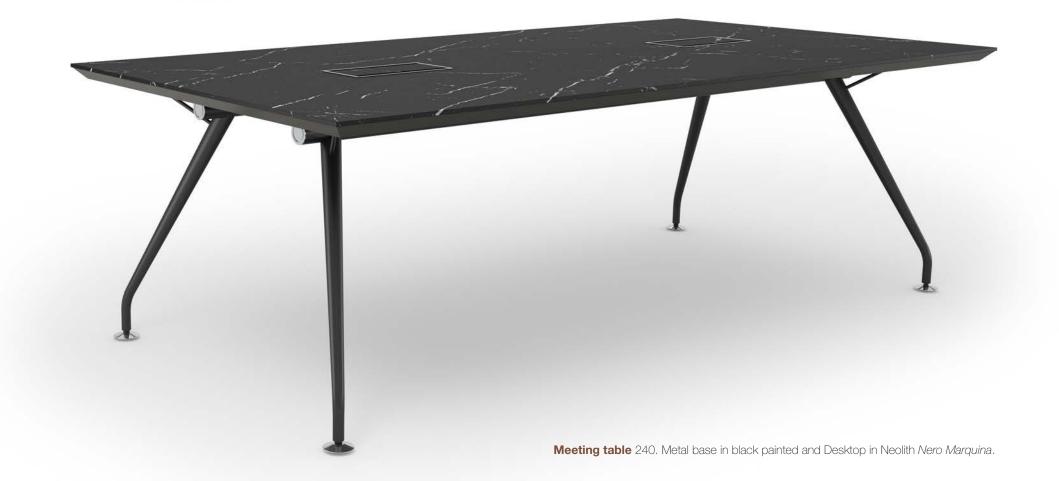

#### CONFIGURATION OPTIONS

Meeting table 120x120

Meeting table 150x150

Meeting table 240x120

Meeting table 320x120