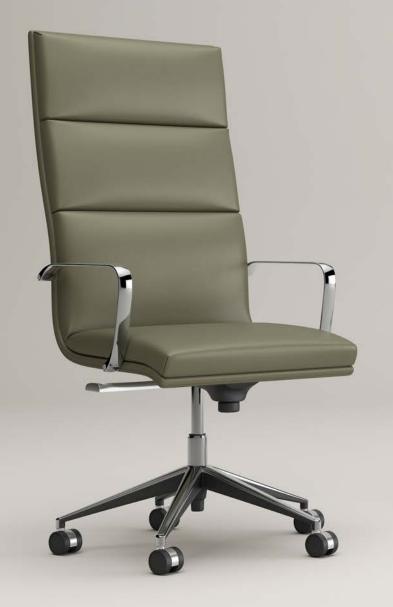

## OFFICE CHAIRS

Visitor chair 6432. Upholstered in *Tierra* leather.

EXECUTIVE CHAIR 6430

VISITOR CHAIR 6431

VISITOR CHAIR 6432

**Executive chair** 6720. Upholstered in *Ceniza* leaher.

**Visitor chairs** 6721. Upholstered in *Granate* and *Cuoio* leather. Visitor chair 6731. Upholstered in Chocolate leather.