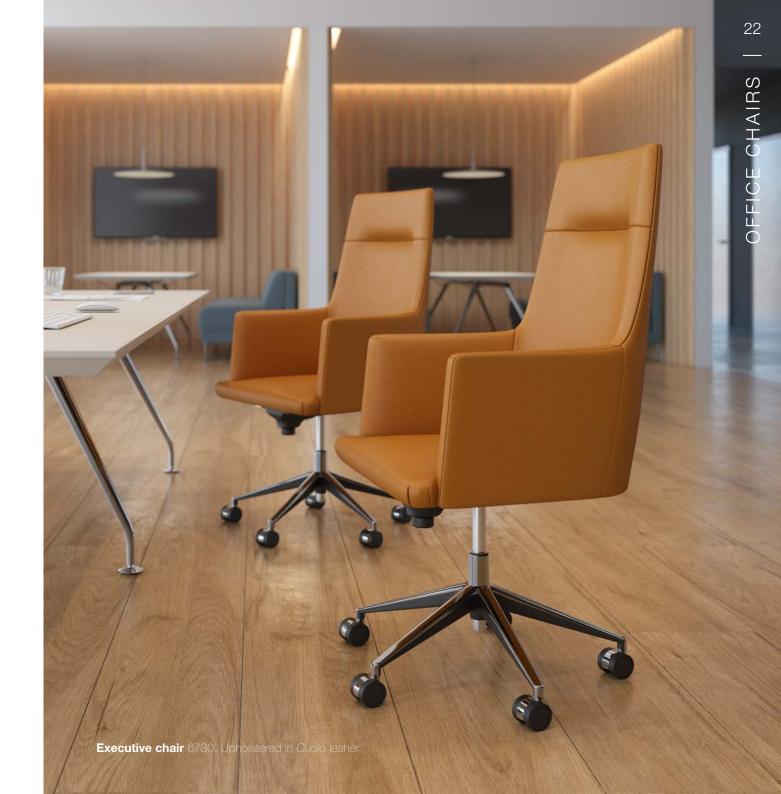

**Team working table**. Metal base in gloss chrome and Desktop in lacquered wood in Silver tone. **Executive chair** 6730. Upholstered in *Cuoio* leather.

Meeting table. Metal base in gloss chrome and Desktop in Walnut wood. Meeting chair 6731. Upholstered in Panna leather.