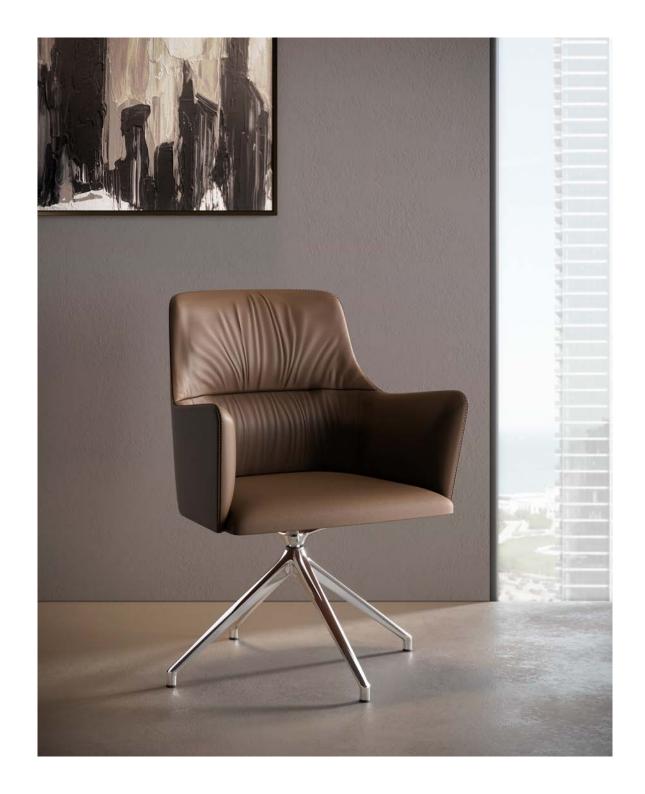

base in gloss chrome and Desktop in lacquered wood in Silver tone. **Executive chair** 6730. Upholstered in *Cuoio* leather.

Meeting table. Metal base in gloss chrome and Desktop in Walnut wood. Meeting chair 6731. Upholstered in Panna leather.

#### CONFIGURATION OPTIONS



Meeting table 120x120



Meeting table 150x150



Meeting table 240x120





Meeting table 320x120

#### OFFICE ACCESSORIES

cable management solution





## OFFICE CHAIRS





Visitor chair 6432. Upholstered in *Tierra* leather.



EXECUTIVE CHAIR 6430



VISITOR CHAIR 6431



VISITOR CHAIR 6432







**Executive chair** 6720. Upholstered in *Ceniza* leaher.



**Visitor chairs** 6721. Upholstered in *Granate* and *Cuoio* leather. Visitor chair 6731. Upholstered in Chocolate leather.









VISITOR CHAIR 6731







Visitor chair 6740. Upholstered in *Tierra* leather.



### FINISHES

#### WOOD



#### LEATHER





#### LACQUERED



#### Neolìth



#### **FENIX**°