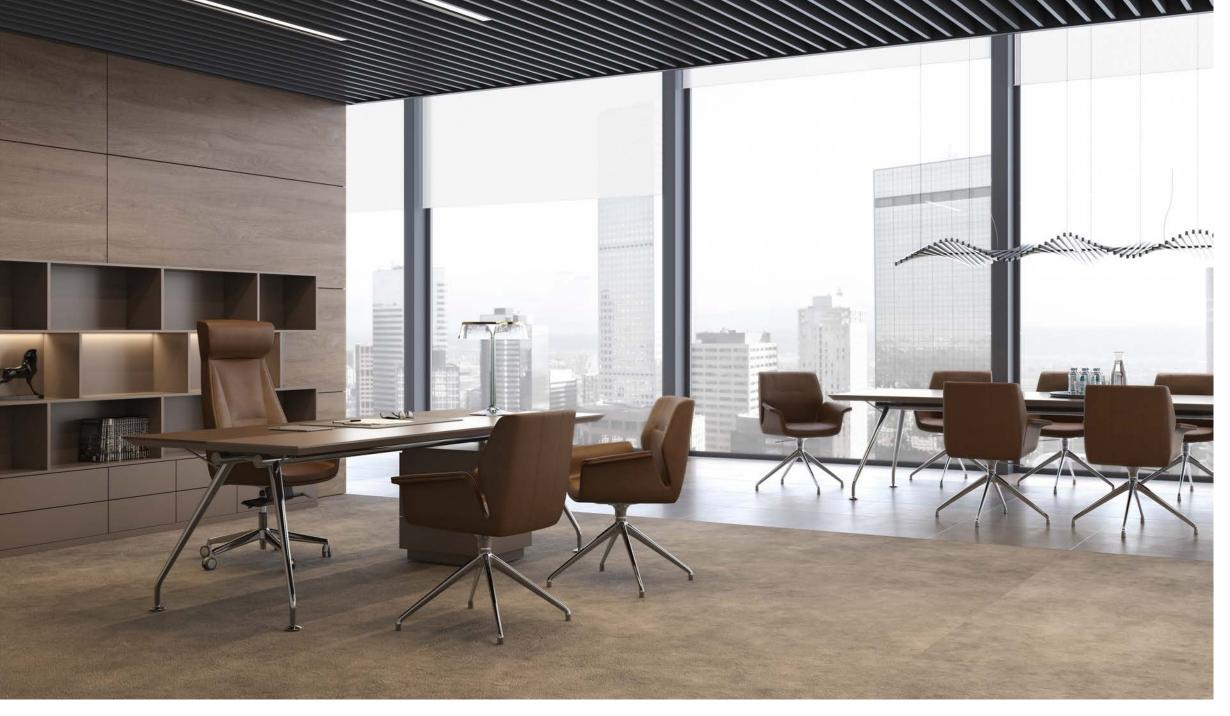

**Executive desk** 240 + **Briefing** 130 + **Low Cabinet** 205. Metal base in gloss chrome, Desktop in Fenix Beige Arizona and Storage in lacquered wood in *Lead* tone.

**Executive chair** 6720 and **Visitor chair** 6721. Upholstered in *Toffe* leather.

**Executive desk** 240 + **Briefing** 130 + **High Wing** 120. Desktop in *Ceniza* leather and lacquered wood in *Silver* tone.