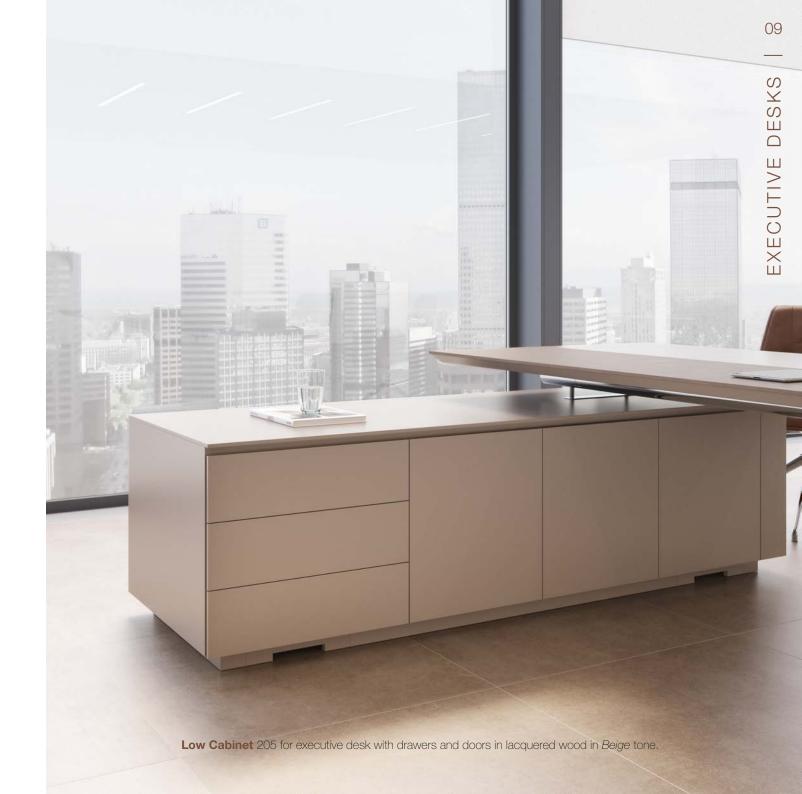

**Executive desk** 240 + **Briefing** 130 + **Low Cabinet** 205. Metal base in gloss chrome, Desktop in Fenix Beige Arizona and Storage in lacquered wood in *Lead* tone.

**Executive chair** 6720 and **Visitor chair** 6721. Upholstered in *Toffe* leather.

240

Executive desk 210 x 100 with Low Cabinet 205 (drawers / doors)

240

**High Wing** 100 x 60

Briefing 130 x 90