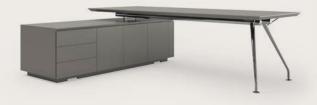

### EXECUTIVE DESK

**Bookcase** with drawers and led lights. Finished in lacquered wood in *Beige* tone.

**Executive desk** with Drawer unit on wheels. Metal base in gloss chrome and Desktop in *Tierra* leather (work area) and lacquered wood in *Beige* tone. **Executive chair** 6430 and **Visitor chair** 6432. Upholstered in *Tierra* leather.