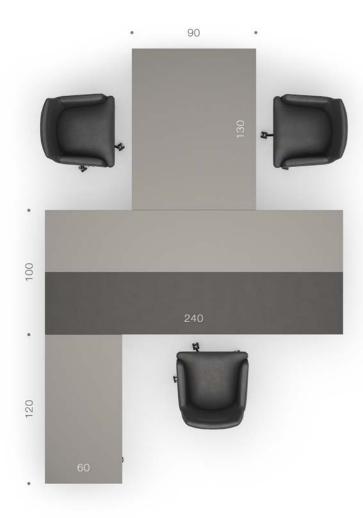

240

Executive desk 210 x 100 with Low Cabinet 205 (drawers / doors)

240

**High Wing** 100 x 60

Briefing 130 x 90