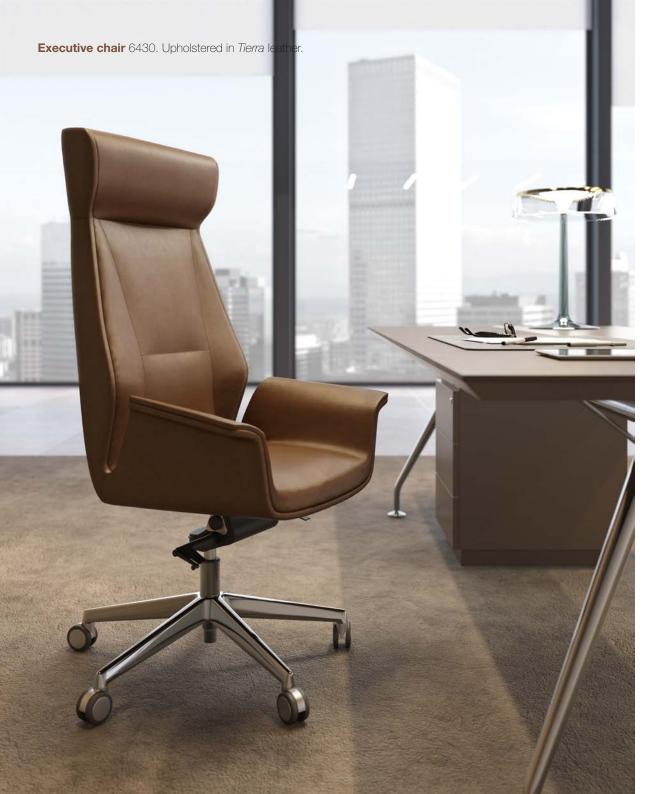

### EXECUTIVE DESK

**Bookcase** with drawers and led lights. Finished in lacquered wood in *Beige* tone.

**Executive desk** with Drawer unit on wheels. Metal base in gloss chrome and Desktop in *Tierra* leather (work area) and lacquered wood in *Beige* tone. **Executive chair** 6430 and **Visitor chair** 6432. Upholstered in *Tierra* leather.

## OFFICE CHAIRS

Visitor chair 6432. Upholstered in *Tierra* leather.

EXECUTIVE CHAIR 6430

VISITOR CHAIR 6431

VISITOR CHAIR 6432

**Executive chair** 6720. Upholstered in *Ceniza* leaher.

**Visitor chairs** 6721. Upholstered in *Granate* and *Cuoio* leather. Visitor chair 6731. Upholstered in Chocolate leather.