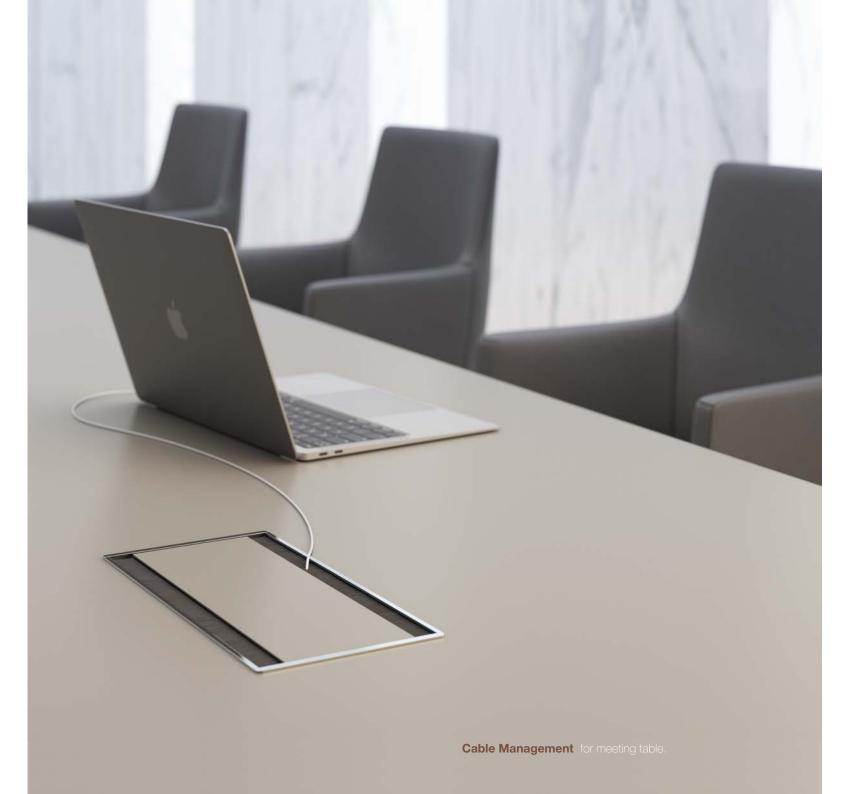

oked wood and lacquered wood in Lead tone.



**Meeting table** 150. Metal base in gloss chrome and Desktop in lacquered wood in *Silver* tone. **Meeting chair** 6432. Upholstered in *Black* leather.





Meeting table. Metal base in gloss chrome and Desktop in lacquered wood in Silver tone. Sofa 220. Upholstered in Remix and metal legs.

**Team working table**. Metal base in gloss chrome and Desktop in lacquered wood in Silver tone. **Executive chair** 6730. Upholstered in *Cuoio* leather.

Meeting table. Metal base in gloss chrome and Desktop in Walnut wood. Meeting chair 6731. Upholstered in Panna leather.

#### CONFIGURATION OPTIONS



Meeting table 120x120



Meeting table 150x150



Meeting table 240x120





Meeting table 320x120

#### OFFICE ACCESSORIES

cable management solution





## OFFICE CHAIRS





Visitor chair 6432. Upholstered in *Tierra* leather.



EXECUTIVE CHAIR 6430



VISITOR CHAIR 6431



VISITOR CHAIR 6432







**Executive chair** 6720. Upholstered in *Ceniza* leaher.



**Visitor chairs** 6721. Upholstered in *Granate* and *Cuoio* leather. Visitor chair 6731. Upholstered in Chocolate leather.









VISITOR CHAIR 6731







Visitor chair 6740. Upholstered in *Tierra* leather.



### FINISHES

#### WOOD



#### LEATHER





#### LACQUERED



#### Neolìth



#### **FENIX**°