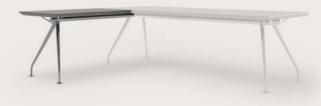

#### CONFIGURATION OPTIONS

210

240

Executive desk 180 x 100 with Drawers

210

240

Executive desk 180 x 100 with Front Panel

210

240

Executive desk 210 x 100 with Low Cabinet 205 (drawers / doors)

240

**High Wing** 100 x 60

Briefing 130 x 90