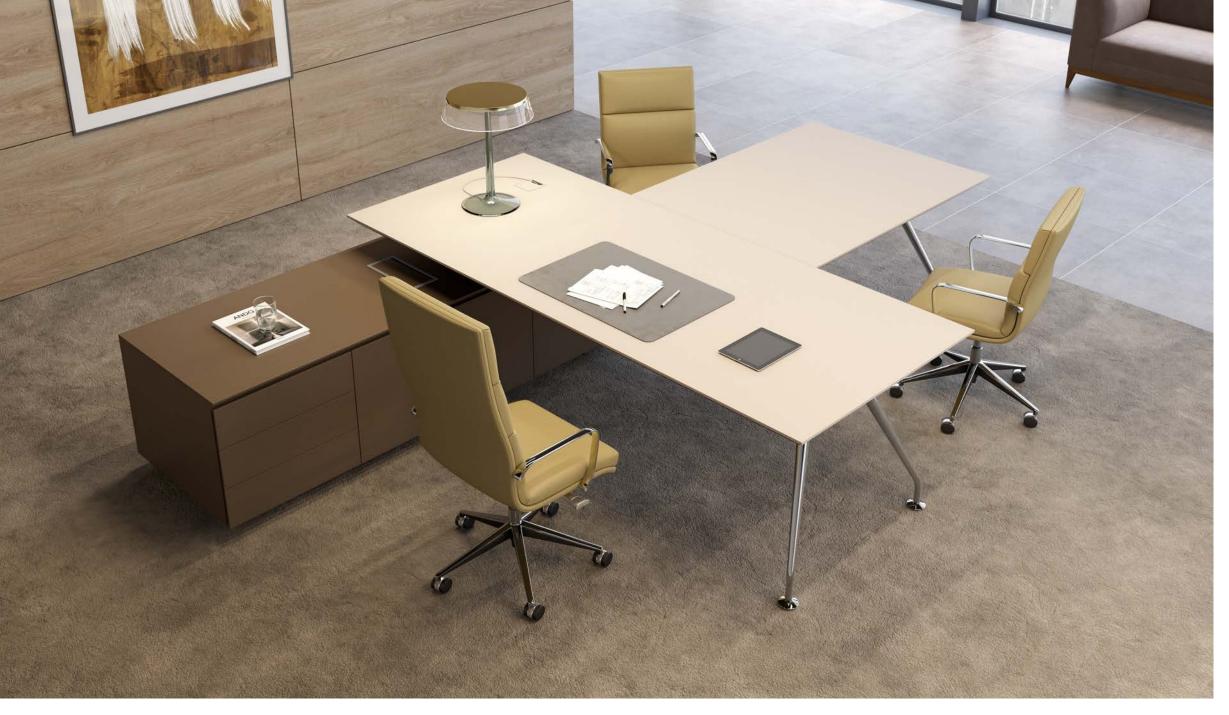

**Executive desk** 240 + **Briefing** 130 + **Low Cabinet** 205. Metal base in gloss chrome, Desktop in Fenix Beige Arizona and Storage in lacquered wood in *Lead* tone.

**Executive chair** 6720 and **Visitor chair** 6721. Upholstered in *Toffe* leather.

**Executive desk** 240 + **Briefing** 130 + **High Wing** 120. Desktop in *Ceniza* leather and lacquered wood in *Silver* tone.