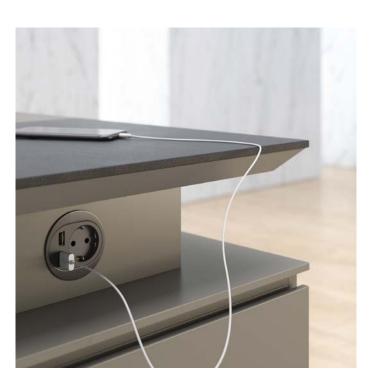

#### OFFICE ACCESSORIES

sockets and wireless solutions

**Socket** with 2 USB, in electrical tray.

**Socket** with 1 schuko + 2 USB, in electrical box.

Wireless charger.