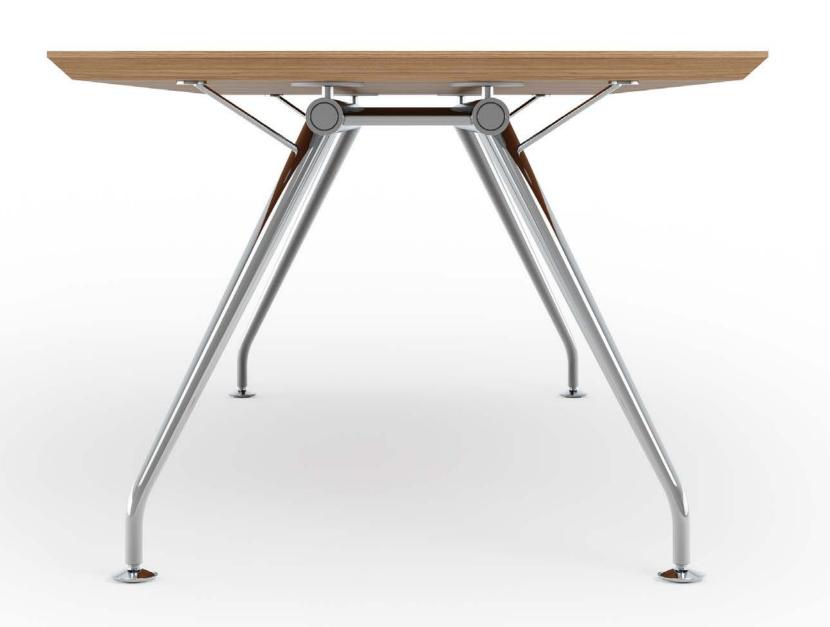

#### CONFIGURATION OPTIONS

210

240

Executive desk 180 x 100 with Drawers

210

240

Executive desk 180 x 100 with Front Panel

210

240

Executive desk 210 x 100 with Low Cabinet 205 (drawers / doors)

240

**High Wing** 100 x 60

Briefing 130 x 90