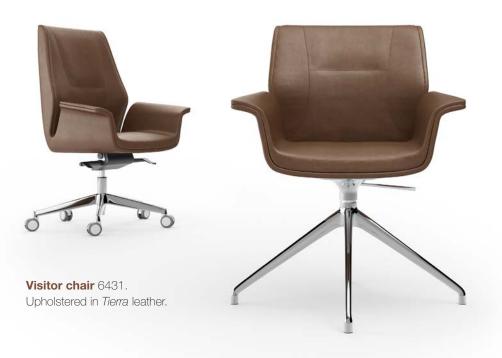

## OFFICE CHAIRS

Visitor chair 6432. Upholstered in *Tierra* leather.

EXECUTIVE CHAIR 6430

VISITOR CHAIR 6431

VISITOR CHAIR 6432

**Executive chair** 6720. Upholstered in *Ceniza* leaher.

**Visitor chairs** 6721. Upholstered in *Granate* and *Cuoio* leather. Visitor chair 6731. Upholstered in Chocolate leather.