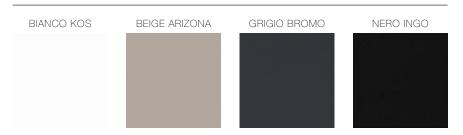

loss chrome and Desktop in Walnut wood. Meeting chair 6731. Upholstered in Panna leather.

#### CONFIGURATION OPTIONS



Meeting table 120x120



Meeting table 150x150



Meeting table 240x120





Meeting table 320x120

#### OFFICE ACCESSORIES

cable management solution





## OFFICE CHAIRS





Visitor chair 6432. Upholstered in *Tierra* leather.



EXECUTIVE CHAIR 6430



VISITOR CHAIR 6431



VISITOR CHAIR 6432







**Executive chair** 6720. Upholstered in *Ceniza* leaher.



**Visitor chairs** 6721. Upholstered in *Granate* and *Cuoio* leather. Visitor chair 6731. Upholstered in Chocolate leather.









VISITOR CHAIR 6731







Visitor chair 6740. Upholstered in *Tierra* leather.



### FINISHES

#### WOOD



#### LEATHER





#### LACQUERED



#### Neolìth



#### **FENIX**°