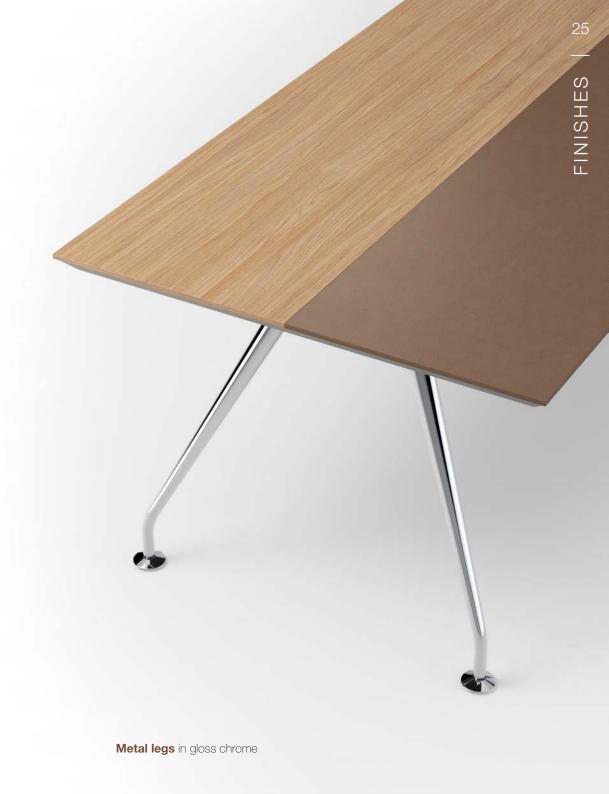

**Meeting table**. Metal base in gloss chrome and Desktop in lacquered wood in *Beige* tone. **Meeting chair** 6432. Upholstered in *Tierra* leather.

**Drawer unit on wheels**. *Canaletto* wood and lacquered wood in *Lead* tone.

**Meeting table** 150. Metal base in gloss chrome and Desktop in lacquered wood in *Silver* tone. **Meeting chair** 6432. Upholstered in *Black* leather.

Meeting table. Metal base in gloss chrome and Desktop in lacquered wood in Silver tone. Sofa 220. Upholstered in Remix and metal legs.