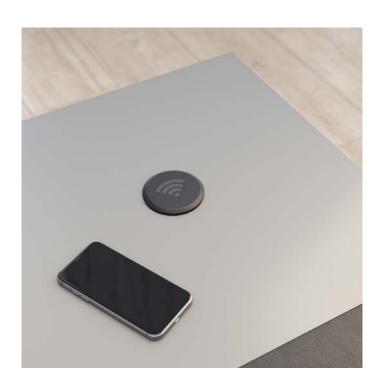

#### OFFICE ACCESSORIES

sockets and wireless solutions

**Socket** with 2 USB, in electrical tray.

**Socket** with 1 schuko + 2 USB, in electrical box.

Wireless charger.