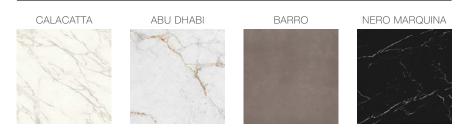

le. Metal base in gloss chrome and Desktop in Walnut wood. Meeting chair 6731. Upholstered in Panna leather.

#### CONFIGURATION OPTIONS



Meeting table 120x120



Meeting table 150x150



Meeting table 240x120





Meeting table 320x120

#### OFFICE ACCESSORIES

cable management solution





## OFFICE CHAIRS





Visitor chair 6432. Upholstered in *Tierra* leather.



EXECUTIVE CHAIR 6430



VISITOR CHAIR 6431



VISITOR CHAIR 6432







**Executive chair** 6720. Upholstered in *Ceniza* leaher.



**Visitor chairs** 6721. Upholstered in *Granate* and *Cuoio* leather. Visitor chair 6731. Upholstered in Chocolate leather.









VISITOR CHAIR 6731







Visitor chair 6740. Upholstered in *Tierra* leather.



### FINISHES

#### WOOD



#### LEATHER





#### LACQUERED



#### Neolìth



#### **FENIX**°