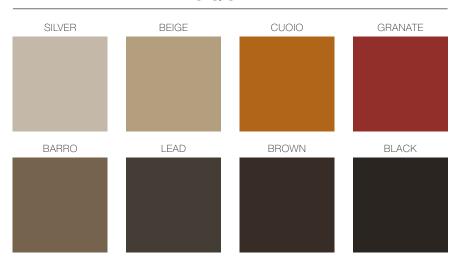

er.

Meeting table. Metal base in gloss chrome and Desktop in Walnut wood. Meeting chair 6731. Upholstered in Panna leather.

#### CONFIGURATION OPTIONS



Meeting table 120x120



Meeting table 150x150



Meeting table 240x120





Meeting table 320x120

#### OFFICE ACCESSORIES

cable management solution





## OFFICE CHAIRS





Visitor chair 6432. Upholstered in *Tierra* leather.



EXECUTIVE CHAIR 6430



VISITOR CHAIR 6431



VISITOR CHAIR 6432







**Executive chair** 6720. Upholstered in *Ceniza* leaher.



**Visitor chairs** 6721. Upholstered in *Granate* and *Cuoio* leather. Visitor chair 6731. Upholstered in Chocolate leather.









VISITOR CHAIR 6731







Visitor chair 6740. Upholstered in *Tierra* leather.



### FINISHES

#### WOOD



#### LEATHER





#### LACQUERED



#### Neolìth



#### **FENIX**°