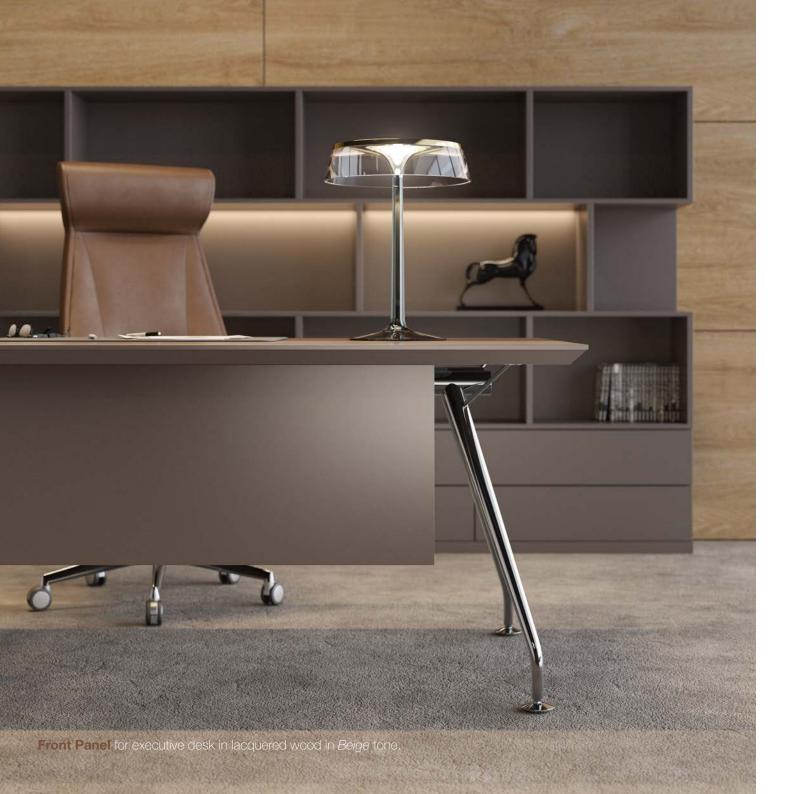

### EXECUTIVE DESK

**Bookcase** with drawers and led lights. Finished in lacquered wood in *Beige* tone.

**Executive desk** with Drawer unit on wheels. Metal base in gloss chrome and Desktop in *Tierra* leather (work area) and lacquered wood in *Beige* tone. **Executive chair** 6430 and **Visitor chair** 6432. Upholstered in *Tierra* leather.

#### CONFIGURATION OPTIONS

210

240

Executive desk 180 x 100 with Drawers

210

240

Executive desk 180 x 100 with Front Panel

210