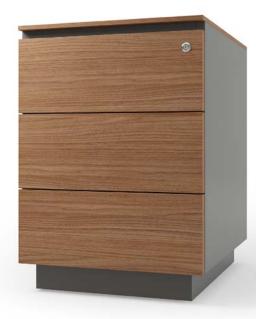

**Meeting table**. Metal base in gloss chrome and Desktop in lacquered wood in *Beige* tone. **Meeting chair** 6432. Upholstered in *Tierra* leather.

**Drawer unit on wheels**. *Canaletto* wood and lacquered wood in *Lead* tone.