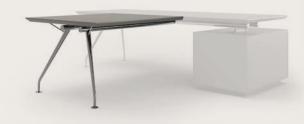

#### CONFIGURATION OPTIONS

210

240

Executive desk 180 x 100 with Drawers

210

240

Executive desk 180 x 100 with Front Panel

210

240

Executive desk 210 x 100 with Low Cabinet 205 (drawers / doors)

240

**High Wing** 100 x 60

Briefing 130 x 90