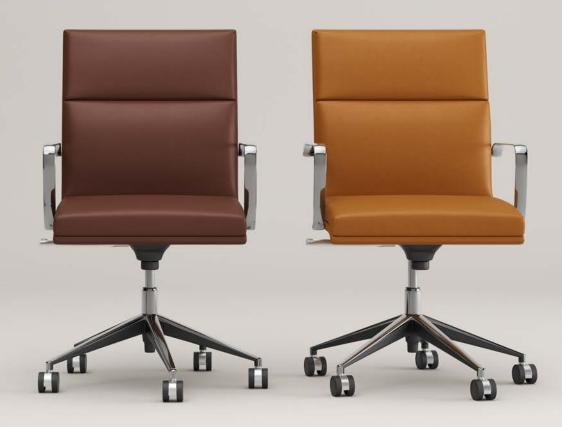

## OFFICE CHAIRS

Visitor chair 6432. Upholstered in *Tierra* leather.

EXECUTIVE CHAIR 6430

VISITOR CHAIR 6431

VISITOR CHAIR 6432

**Executive chair** 6720. Upholstered in *Ceniza* leaher.

**Visitor chairs** 6721. Upholstered in *Granate* and *Cuoio* leather. Visitor chair 6731. Upholstered in Chocolate leather.