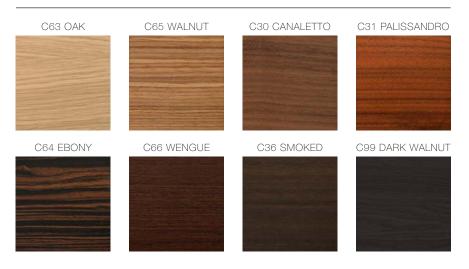

* 6730. Upholstered in *Cuoio* leather.

Meeting table. Metal base in gloss chrome and Desktop in Walnut wood. Meeting chair 6731. Upholstered in Panna leather.

#### CONFIGURATION OPTIONS



Meeting table 120x120



Meeting table 150x150



Meeting table 240x120





Meeting table 320x120

#### OFFICE ACCESSORIES

cable management solution





## OFFICE CHAIRS





Visitor chair 6432. Upholstered in *Tierra* leather.



EXECUTIVE CHAIR 6430



VISITOR CHAIR 6431



VISITOR CHAIR 6432







**Executive chair** 6720. Upholstered in *Ceniza* leaher.



**Visitor chairs** 6721. Upholstered in *Granate* and *Cuoio* leather. Visitor chair 6731. Upholstered in Chocolate leather.









VISITOR CHAIR 6731







Visitor chair 6740. Upholstered in *Tierra* leather.



### FINISHES

#### WOOD



#### LEATHER





#### LACQUERED



#### Neolìth



#### **FENIX**°