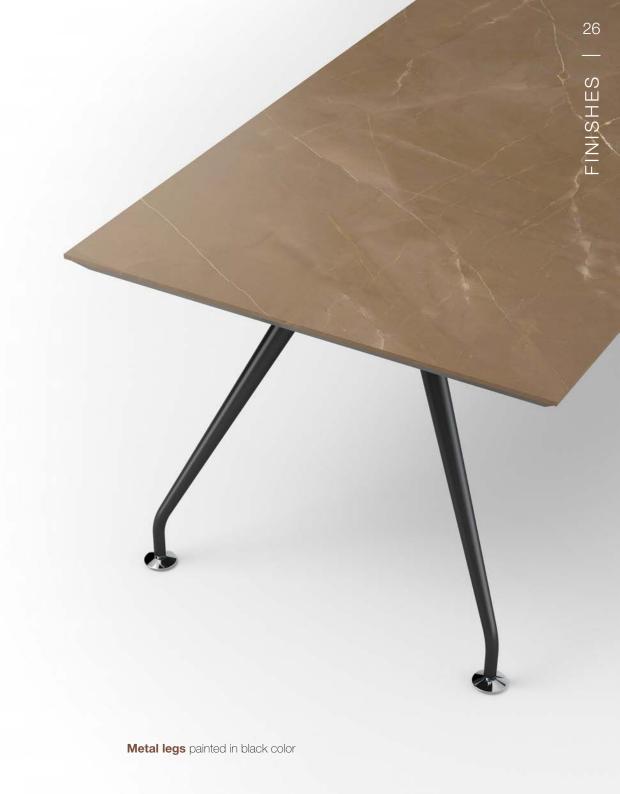

ss chrome and Desktop in Walnut wood. Meeting chair 6731. Upholstered in Panna leather.

#### CONFIGURATION OPTIONS



Meeting table 120x120



Meeting table 150x150



Meeting table 240x120





Meeting table 320x120

#### OFFICE ACCESSORIES

cable management solution





## OFFICE CHAIRS





Visitor chair 6432. Upholstered in *Tierra* leather.



EXECUTIVE CHAIR 6430



VISITOR CHAIR 6431



VISITOR CHAIR 6432







**Executive chair** 6720. Upholstered in *Ceniza* leaher.



**Visitor chairs** 6721. Upholstered in *Granate* and *Cuoio* leather. Visitor chair 6731. Upholstered in Chocolate leather.









VISITOR CHAIR 6731







Visitor chair 6740. Upholstered in *Tierra* leather.



### FINISHES

#### WOOD



#### LEATHER





#### LACQUERED



#### Neolìth



#### **FENIX**°