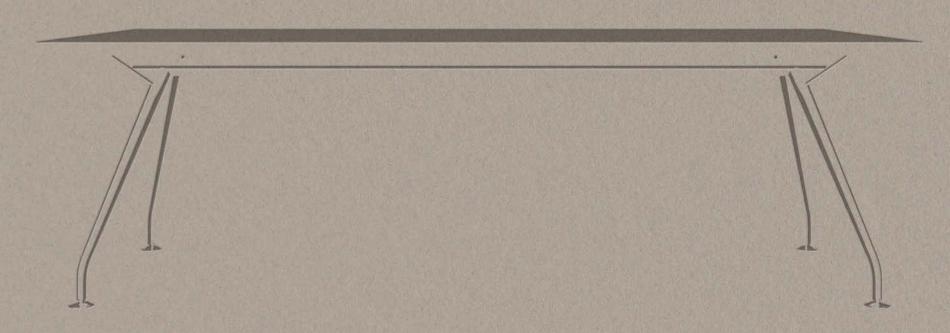

#### CONFIGURATION OPTIONS

210

240

Executive desk 180 x 100 with Drawers

210

240

Executive desk 180 x 100 with Front Panel

210

240

Executive desk 210 x 100 with Low Cabinet 205 (drawers / doors)

240

**High Wing** 100 x 60

Briefing 130 x 90