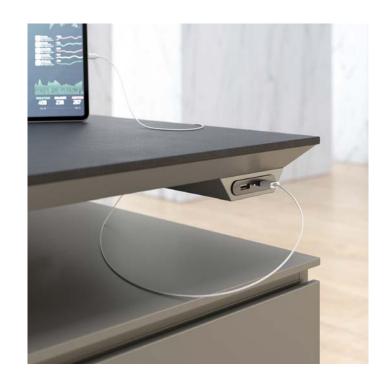

#### OFFICE ACCESSORIES

sockets and wireless solutions

**Socket** with 2 USB, in electrical tray.

**Socket** with 1 schuko + 2 USB, in electrical box.

Wireless charger.