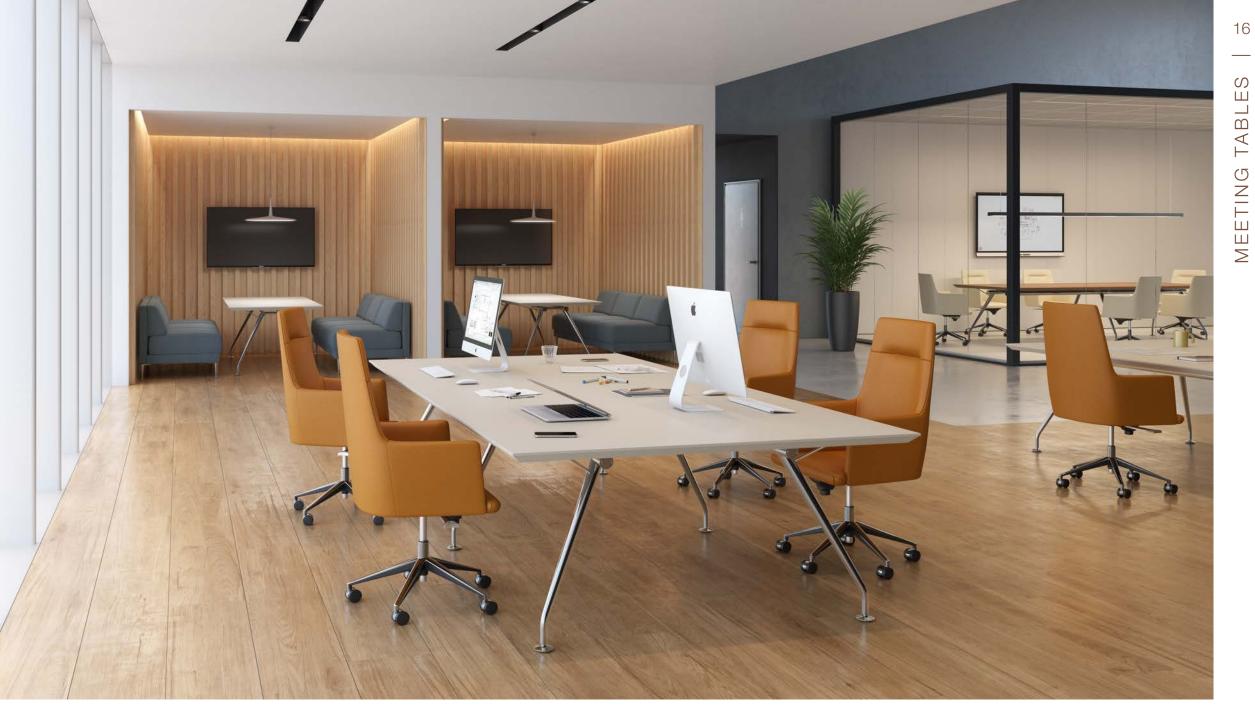

## MEETING TABLES

**Meeting table**. Metal base in gloss chrome and Desktop in Smoked wood. **Executive chair** 6730 and **Meeting chair** 6731. Upholstered in *Panna* leather.

Cabinet. Smoked wood and lacquered wood in Lead tone.

**Team working table**. Metal base in gloss chrome and Desktop in lacquered wood in Silver tone. **Executive chair** 6730. Upholstered in *Cuoio* leather.

Meeting table. Metal base in gloss chrome and Desktop in Walnut wood. Meeting chair 6731. Upholstered in Panna leather.