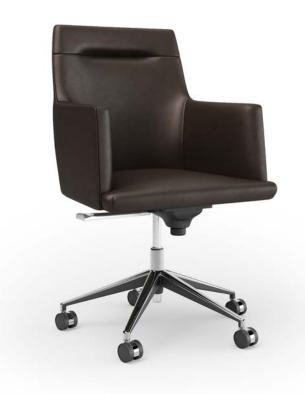

## OFFICE CHAIRS

Visitor chair 6432. Upholstered in *Tierra* leather.

EXECUTIVE CHAIR 6430

VISITOR CHAIR 6431

VISITOR CHAIR 6432

**Executive chair** 6720. Upholstered in *Ceniza* leaher.

**Visitor chairs** 6721. Upholstered in *Granate* and *Cuoio* leather. Visitor chair 6731. Upholstered in Chocolate leather.