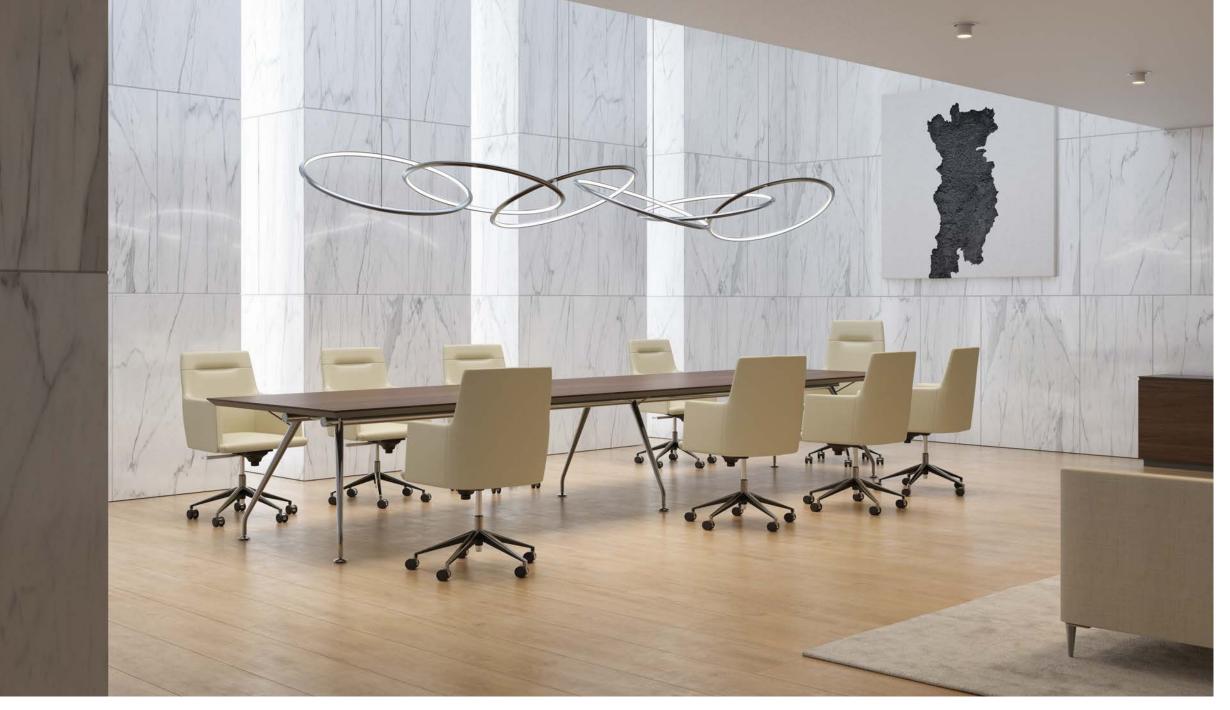

## MEETING TABLES

**Meeting table**. Metal base in gloss chrome and Desktop in Smoked wood. **Executive chair** 6730 and **Meeting chair** 6731. Upholstered in *Panna* leather.

Cabinet. Smoked wood and lacquered wood in Lead tone.

**Meeting table** 150. Metal base in gloss chrome and Desktop in lacquered wood in *Silver* tone. **Meeting chair** 6432. Upholstered in *Black* leather.

Meeting table. Metal base in gloss chrome and Desktop in lacquered wood in Silver tone. Sofa 220. Upholstered in Remix and metal legs.

**Team working table**. Metal base in gloss chrome and Desktop in lacquered wood in Silver tone. **Executive chair** 6730. Upholstered in *Cuoio* leather.

Meeting table. Metal base in gloss chrome and Desktop in Walnut wood. Meeting chair 6731. Upholstered in Panna leather.